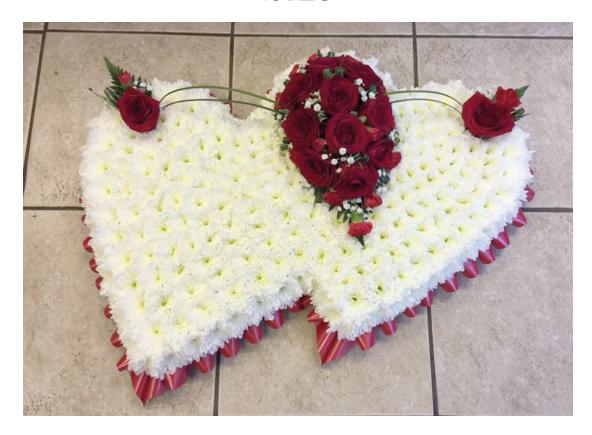

#### Red & White Based Double Heart Code: DH - 1 £120

Red & White Based Open Double Heart Code: DH - 2 £115