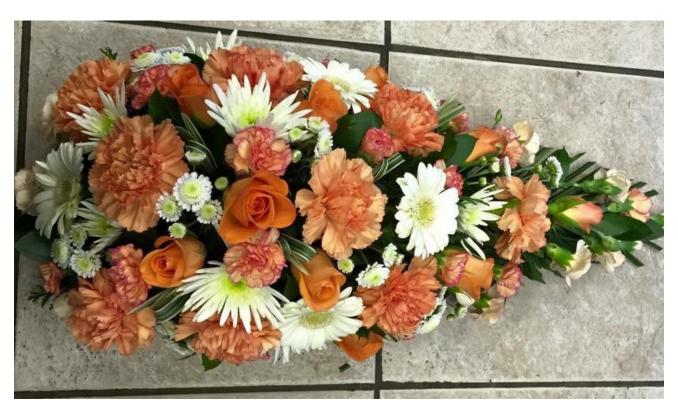

### Rainbow Rose Saucer Posy £45

Florist Choice Single Ended Spray (Flowers and Colours cannot be chosen) 24" £35 30" £45 36" £55