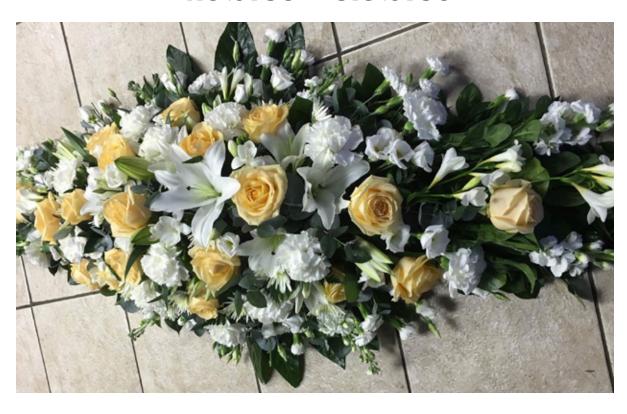

#### Pink & White Lily Coffin Spray Code: CS - 12 4ft £125 5ft £145

White Lily Coffin Spray Code: CS - 13 4ft £125 5ft £145