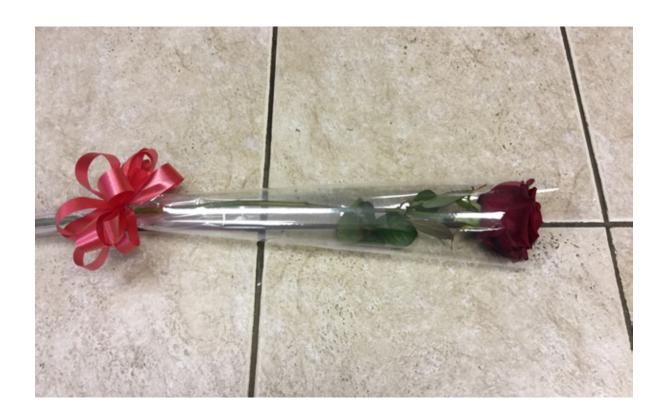

e, however this may incur an additional charge. Any lettering, butterflies or diamanté's shown in any pictures in the brochure will not be added to the tribute unless requested. For more examples you can find us on Facebook. Should you require any further assistance please do not hesitate to contact us.

#### Terms and Conditions

we cannot be held responsible for the difference in colour and shading, we reserve the right to change flowers for a suitable alternative if we think it is required.

To personalise tributes, lettering may be added at an additional cost of 50p per letter. Butterflies can be added to any tribute at an additional cost of £2 each. Diamanté's may be added to tributes at an additional cost of £1 per tribute. Example below:



#### **Single Rose in Cellophane £3.50**



Funeral Spray from £20.00



#### Pink & White Loose Posy Code: P - 1 10" £40 12" £50 14" £60 16" £70



Pink & Purple Loose Posy Code: P - 2 10" £40 12" £50 14" £60 16" £70



#### Yellow & White Loose Posy Code: P - 3 10" £40 12" £50 14" £60 16" £70



Yellow & Purple Loose Posy Code: P - 4 10" £45 12" £55 14" £65 16" £75



#### Red & White Loose Posy Code: P - 5 10" £40 12" £50 14" £60 16" £70



Peach, Orange & White Loose Posy Code: P - 6 10" £40 12" £50 14" £60 16" £70



#### White Loose Posy Code: P - 7 10" £40 12" £50 14" £60 16" £70



White Rose Loose Posy Code: P - 8 10" £55 12" £65 14" £75 16" £85



#### Saucer Posy £30







### Rainbow Rose Saucer Posy £45



Florist Choice Single Ended Spray (Flowers and Colours cannot be chosen) 24" £35 30" £45 36" £55



#### White S