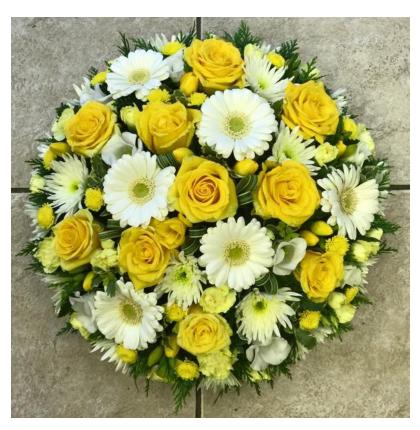

#### Yellow & White Loose Posy Code: P - 3 10" £40 12" £50 14" £60 16" £70

Yellow & Purple Loose Posy Code: P - 4 10" £45 12" £55 14" £65 16" £75