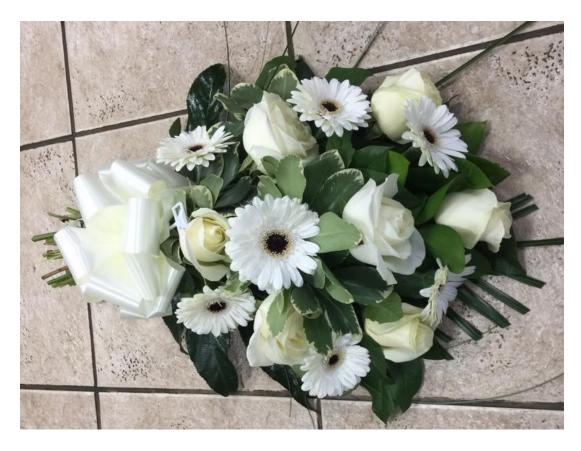

## White Tied Sheaf Code: TS - 5 £40

Florist Choice Tied Sheaf (Colours and Flowers cannot be chosen)

Code: TS - 6 £40