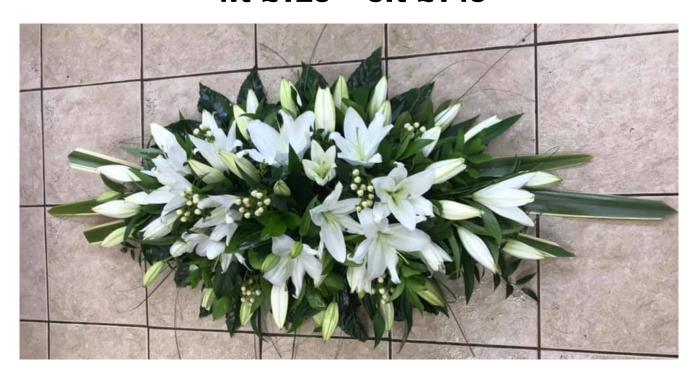

#### Pink & White Lily Coffin Spray Code: CS - 12 4ft £125 5ft £145

White Lily Coffin Spray Code: CS - 13 4ft £125 5ft £145