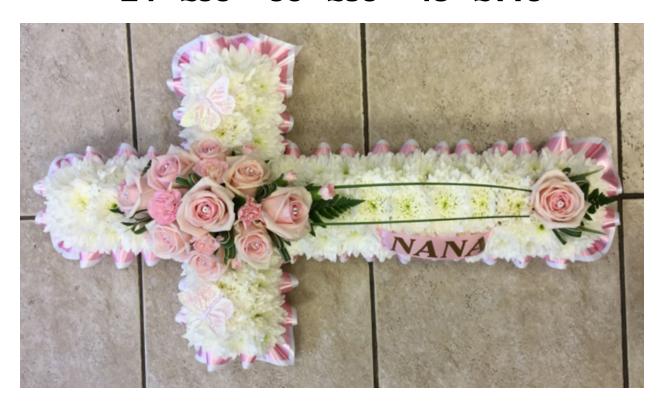

#### Pink & White Based Cross Code: C - 1 24" £55 36" £85 48" £115

Yellow & White Based Cross Code: C - 2 24" £55 36" £85 48" £115