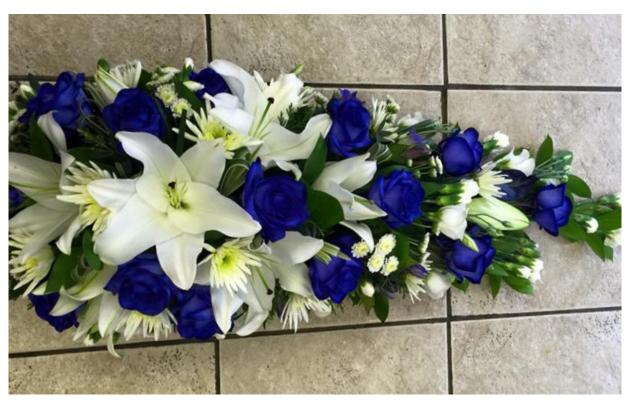

## Blue & White Single Ended Spray Code: SE - 3 24" £50 30" £65 36" £80

Pink & White Single Ended Spray Code: SE - 4 24" £45 30" £60 36" £75