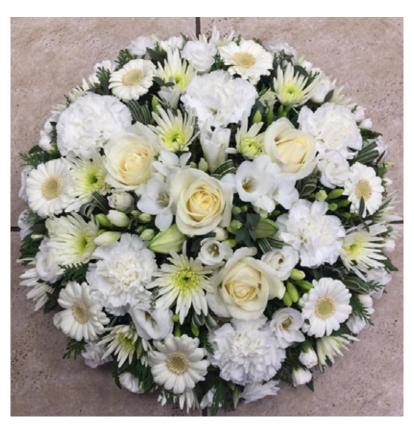

additional cost of 50p per letter. Butterflies can be added to any tribute at an additional cost of £2 each. Diamanté's may be added to tributes at an additional cost of £1 per tribute. Example below:



#### **Single Rose in Cellophane £3.50**



Funeral Spray from £20.00



#### Pink & White Loose Posy Code: P - 1 10" £40 12" £50 14" £60 16" £70



Pink & Purple Loose Posy Code: P - 2 10" £40 12" £50 14" £60 16" £70



#### Yellow & White Loose Posy Code: P - 3 10" £40 12" £50 14" £60 16" £70



Yellow & Purple Loose Posy Code: P - 4 10" £45 12" £55 14" £65 16" £75



#### Red & White Loose Posy Code: P - 5 10" £40 12" £50 14" £60 16" £70



Peach, Orange & White Loose Posy Code: P - 6 10" £40 12" £50 14" £60 16" £70



#### White Loose Posy Code: P - 7 10" £40 12" £50 14" £60 16" £70



White Rose Loose Posy Code: P - 8 10" £55 12" £65 14" £75 16" £85



#### Saucer Posy £30







### Rainbow Rose Saucer Posy £45



Florist Choice Single Ended Spray (Flowers and Colours cannot be chosen) 24" £35 30" £45 36" £55



#### White Single Ended Spray Code: SE - 1 24" £45 30" £60 36" £75



Purple & White Single Ended Spray Code: SE - 2 24" £50 30" £65 36" £80



## Blue & White Single Ended Spray Code: SE - 3 24" £50 30" £65 36" £80



Pink & White Single Ended Spray Code: SE - 4 24" £45 30" £60 36" £75



#### Orange Double Ended Spray Code: DE - 1 24" £50 30" £60 36" £70



Yellow Rose Double Ended Spray Code: DE - 2 24" £60 30" £70 36" £80



#### Purple & White Double Ended Spray Code: DE - 3 24" £55 30" £65 36" £75



Blue & White Double Ended Spray Code: DE - 4 24" £55