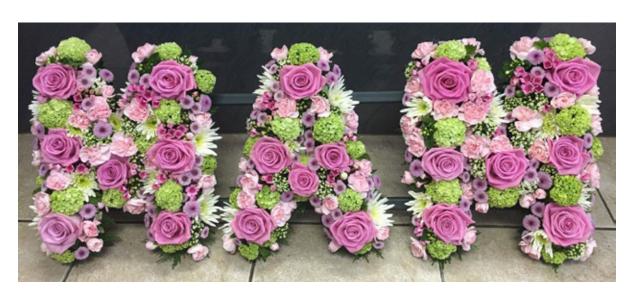

ay Code: CS - 3 4ft £130 5ft £150



#### Purple & White Coffin Spray Code: CS - 4 4ft £150 5ft £170



Blue & White Coffin Spray Code: CS - 5 4ft £150 5ft £170



#### Peach & White Coffin Spray Code: CS - 6 4ft £130 5ft £150



# Pink, Orange & Yellow Coffin Spray of Lilies, Roses & Carnation Code: CS - 7 4ft £140 5ft £160



#### Pink & Purple Coffin Spray Code: CS - 8 4ft £140 5ft £160



Purple & White Coffin Spray Code: CS - 9 4ft £130 5ft £150



#### White Lily & Rose Coffin Spray Code: CS - 10 4ft £135 5ft £160



Red & White Rose Coffin Spray Code: CS - 11 4ft £175 5ft £200



#### Pink & White Lily Coffin Spray Code: CS - 12 4ft £125 5ft £145



White Lily Coffin Spray Code: CS - 13 4ft £125 5ft £145



#### **MAM**

**Code: M - 1** 







**MAM** 

Code: M - 2 £40 per Letter



#### **GRANDAD**

Code: G - 2 £40 per Letter



**DAD** 

Code: D-1 £35 per Letter



#### **GRANDAD**

Code: G-1 £35 per Letter



#### Blue & White Gates of heaven Code: GOH - 1 £115



Purple & White Anchor Code: AN - 1 24" £75 36" £95



#### Pink & White Based Cross Code: C - 1 24" £55 36" £85 48" £115



Yellow & White Based Cross Code: C - 2 24" £55 36" £85 48" £115



#### 



Yellow & White Loose Cushion Code: BC - 3 12" £50 15" £65 18" £90



#### Yellow & White Based Pillow Code: BP - 1 18" £80 24" £100



Leeks £130



#### Yellow Rose Tied Sheaf Code: TS - 1 £50



Calla Lily Tied Sheaf Code: TS - 2 £75



## Pink, Purple & Green Tied Sheaf Code: TS - 3 £50



Pink, Purple & White Tied Sheaf Code: TS - 4 £50



## White Tied Sheaf Code: TS - 5 £40



Florist Choice Tied Shea