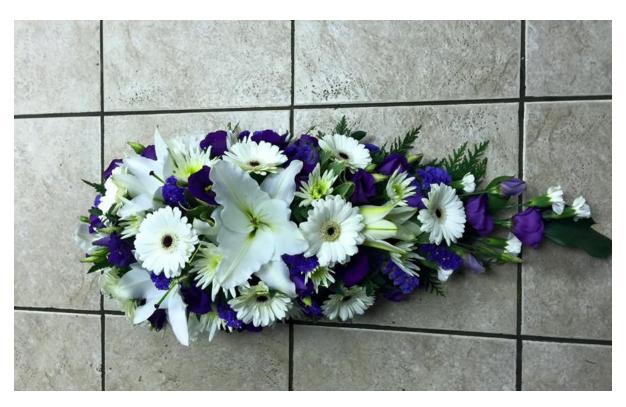

## Blue & White Single Ended Spray Code: SE - 3 24" £50 30" £65 36" £80

Pink & White Single Ended Spray Code: SE - 4 24" £45 30" £60 36" £75