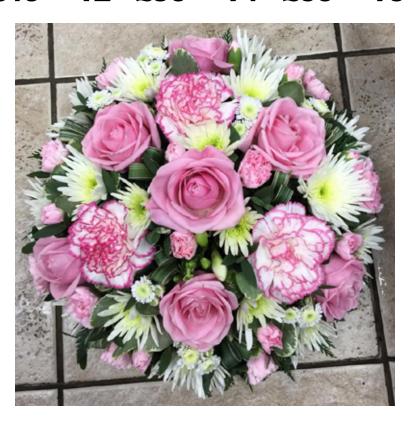

tures in the brochure will not be added to the tribute unless requested. For more examples you can find us on Facebook. Should you require any further assistance please do not hesitate to contact us.

#### Terms and Conditions

we cannot be held responsible for the difference in colour and shading, we reserve the right to change flowers for a suitable alternative if we think it is required.

To personalise tributes, lettering may be added at an additional cost of 50p per letter. Butterflies can be added to any tribute at an additional cost of £2 each. Diamanté's may be added to tributes at an additional cost of £1 per tribute. Example below:



#### **Single Rose in Cellophane £3.50**



Funeral Spray from £20.00



#### Pink & White Loose Posy Code: P - 1 10" £40 12" £50 14" £60 16" £70



Pink & Purple Loose Posy Code: P - 2 10" £40 12" £50 14" £60 16" £70



#### Yellow & White Loose Posy Code: P - 3 10" £40 12" £50 14" £60 16" £70



Yellow & Purple Loose Posy Code: P - 4 10" £45 12" £55 14" £65 16" £75



#### Red & White Loose Posy Code: P - 5 10" £40 12" £50 14" £60 16" £70



Peach, Orange & White Loose Posy Code: P - 6 10" £40 12" £50 14" £60 16" £70



#### White Loose Posy Code: P - 7 10" £40 12" £50 14" £60 16" £70



White Rose Loose Posy Code: P - 8 10" £55 12" £65 14" £75 16" £85



#### Saucer Posy £30







### Rainbow Rose Saucer Posy £45



Florist Choice Single Ended Spray (Flowers and Colours cannot be chosen) 24" £35 30" £45 36" £55



#### White Single Ended Spray Code: SE - 1 24" £45 30" £60 36" £75



Purple & White Single Ended Spray Code: SE - 2