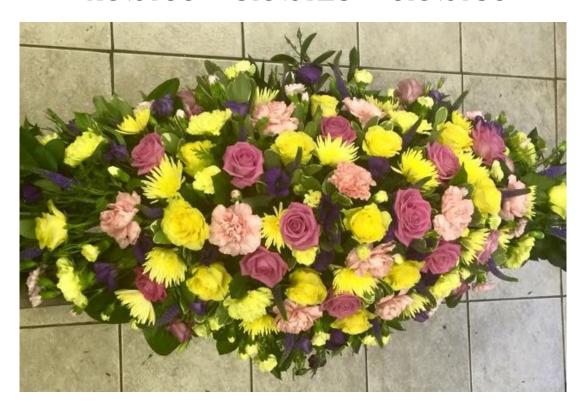

# Pink, Orange & Yellow Coffin Spray of Lilies, Roses & Carnation Code: CS - 7 4ft £140 5ft £160