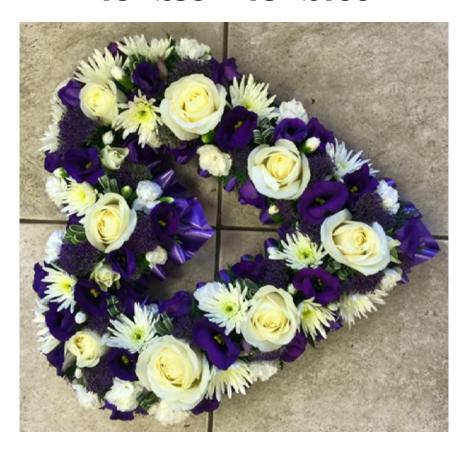

#### Purple & White Based Heart Code: H - 6 15" £80 18" £100

Pink & White Based Heart Code: H - 7 15" £70 18" £90