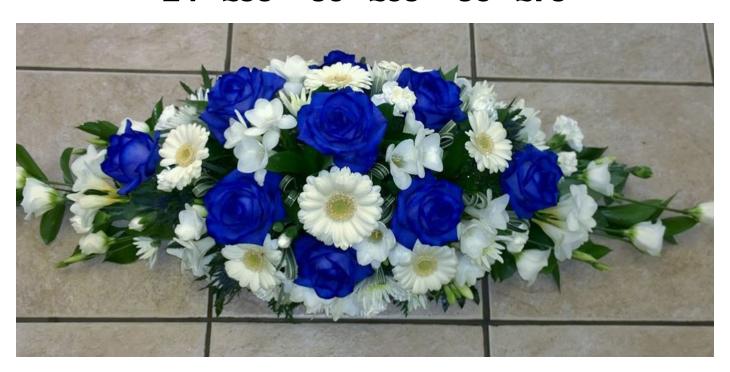

#### Purple & White Double Ended Spray Code: DE - 3 24" £55 30" £65 36" £75

Blue & White Double Ended Spray Code: DE - 4 24" £55 30" £65 36" £75