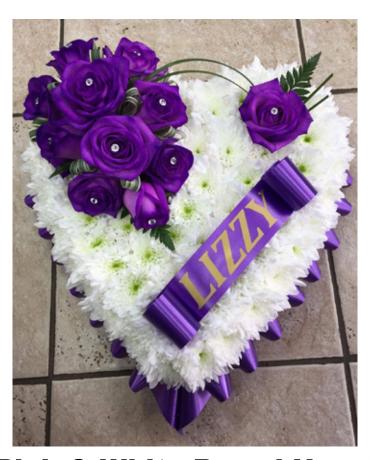

#### Pink Loose Heart Code: H - 8 15" £75 18" £90

Purple and White Loose Heart Code: H - 9 15" £85 18" £100