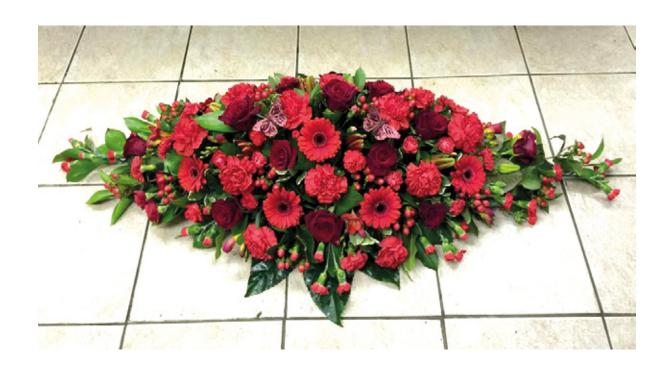

#### Red Coffin Spray Code: CS - 2 4ft £130 5ft £150

Red & White Coffin Spray Code: CS - 3 4ft £130 5ft £150