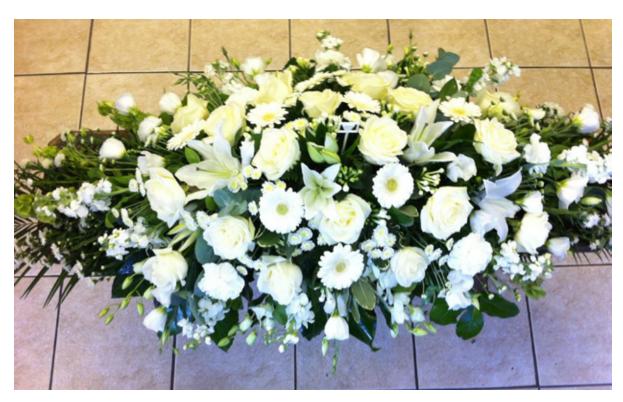

#### White Lily & Rose Coffin Spray Code: CS - 10 4ft £135 5ft £160

Red & White Rose Coffin Spray Code: CS - 11 4ft £175 5ft £200

#### Pink & White Lily Coffin Spray Code: CS - 12 4ft £125 5ft £145

White Lily Coffin Spray Code: CS - 13 4ft £125 5ft £145