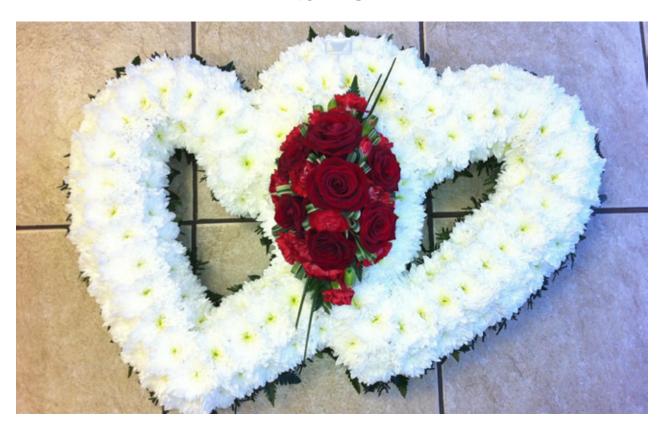

#### Red Loose Double Heart Code: DH - 3 £120

Red Loose Heart Code: H - 1 15" £70 18" £90