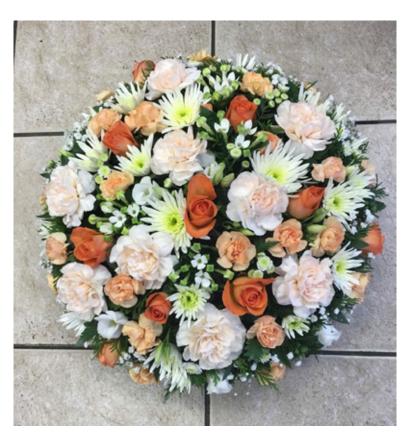

t is required.

To personalise tributes, lettering may be added at an additional cost of 50p per letter. Butterflies can be added to any tribute at an additional cost of £2 each. Diamanté's may be added to tributes at an additional cost of £1 per tribute. Example below:



#### **Single Rose in Cellophane £3.50**



Funeral Spray from £20.00



#### Pink & White Loose Posy Code: P - 1 10" £40 12" £50 14" £60 16" £70



Pink & Purple Loose Posy Code: P - 2 10" £40 12" £50 14" £60 16" £70



#### Yellow & White Loose Posy Code: P - 3 10" £40 12" £50 14" £60 16" £70



Yellow & Purple Loose Posy Code: P - 4 10" £45 12" £55 14" £65 16" £75



#### Red & White Loose Posy Code: P - 5 10" £40 12" £50 14" £60 16" £70



Peach, Orange & White Loose Posy Code: P - 6 10" £40 12" £50 14" £60 16" £70



#### White Loose Posy Code: P - 7 10" £40 12" £50 14" £60 16" £70



White Rose Loose Posy Code: P - 8 10" £55 12" £65 14" £75 16" £85



#### Saucer Posy £30







### Rainbow Rose Saucer Posy £45



Florist Choice Single Ended Spray (Flowers and Colours cannot be chosen) 24" £35 30" £45 36" £55



#### White Single Ended Spray Code: SE - 1 24" £45 30" £60 36" £75



Purple & White Single Ended Spray Code: SE - 2 24" £50 30" £65 36" £80



## Blue & White Single Ended Spray Code: SE - 3 24" £50 30" £65 36" £80



Pink & White Single Ended Spray Code: SE - 4 24" £45 30" £60 36" £75



#### Orange Double Ended Spray Code: DE - 1 24" £50 30" £60 36" £70



Yellow Rose Double Ended Spray Code: DE - 2 24" £60 30" £70 36" £80



#### Purple & White Double Ended Spray Code: DE - 3 24" £55 30"