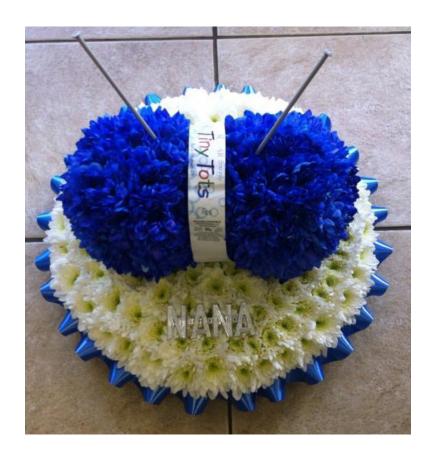

eaven Code: GOH - 1 £115



Purple & White Anchor Code: AN - 1 24" £75 36" £95



#### Pink & White Based Cross Code: C - 1 24" £55 36" £85 48" £115



Yellow & White Based Cross Code: C - 2 24" £55 36" £85 48" £115



#### 



Yellow & White Loose Cushion Code: BC - 3 12" £50 15" £65 18" £90



#### Yellow & White Based Pillow Code: BP - 1 18" £80 24" £100



Leeks £130



#### Yellow Rose Tied Sheaf Code: TS - 1 £50



Calla Lily Tied Sheaf Code: TS - 2 £75



## Pink, Purple & Green Tied Sheaf Code: TS - 3 £50



Pink, Purple & White Tied Sheaf Code: TS - 4 £50



## White Tied Sheaf Code: TS - 5 £40



Florist Choice Tied Sheaf (Colours and Flowers cannot be chosen)

Code: TS - 6 £40



### Butterfly Small £100 Large £175



Teddy Bear £90



#### Horses Head £140



Ball of Wool £95



#### Pint £100



Football £115