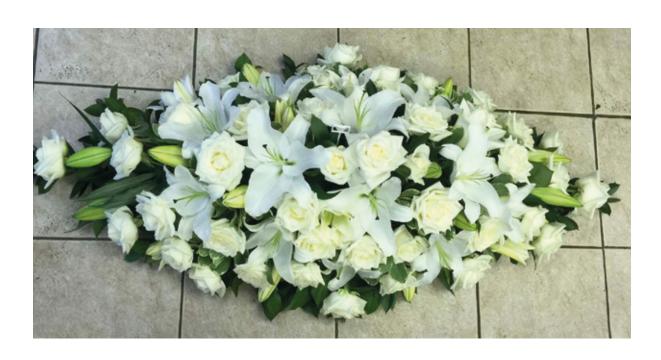

#### Pink & White Lily Coffin Spray Code: CS - 12 4ft £125 5ft £145

White Lily Coffin Spray Code: CS - 13 4ft £125 5ft £145