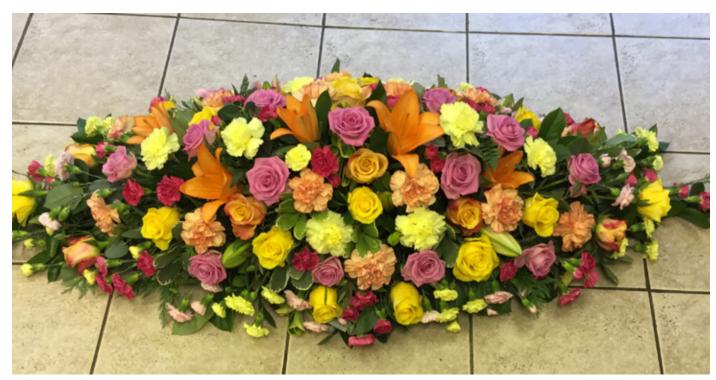

# Pink, Orange & Yellow Coffin Spray of Lilies, Roses & Carnation Code: CS - 7 4ft £140 5ft £160