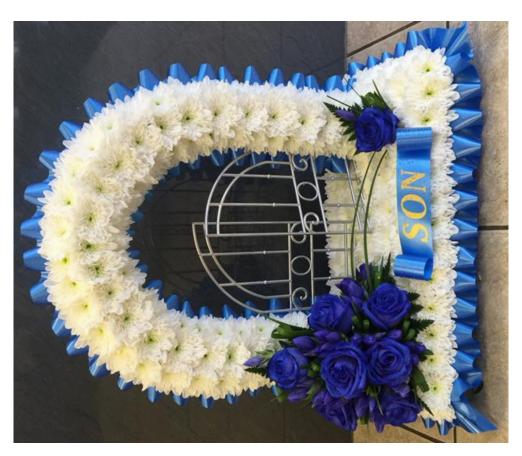

#### Blue & White Gates of heaven Code: GOH - 1 £115

Purple & White Anchor Code: AN - 1 24" £75 36" £95