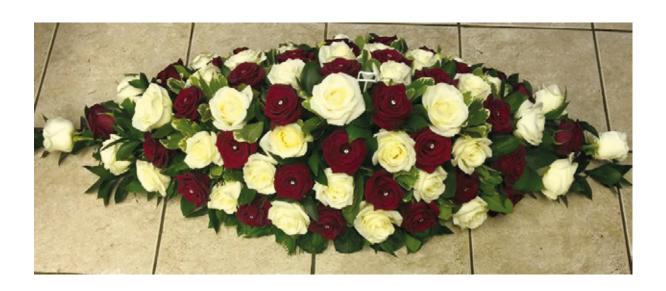

#### White Lily & Rose Coffin Spray Code: CS - 10 4ft £135 5ft £160

Red & White Rose Coffin Spray Code: CS - 11 4ft £175 5ft £200