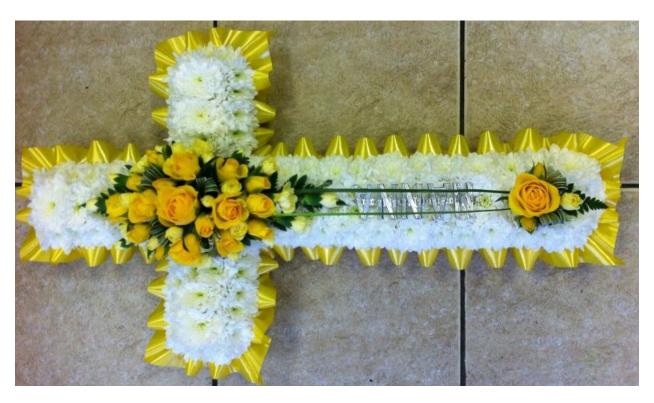

#### Pink & White Based Cross Code: C - 1 24" £55 36" £85 48" £115

Yellow & White Based Cross Code: C - 2 24" £55 36" £85 48" £115