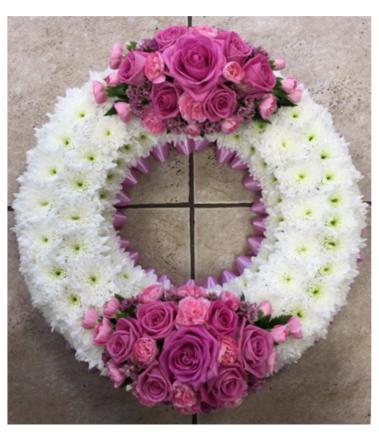

## Pink & White Based Wreath Code: W - 1 10" £45 12" £55 14" £65 16" £75

Pink, White & Green Loose Wreath Code: W - 2 10" £45 12" £55 14" £65 16" £75