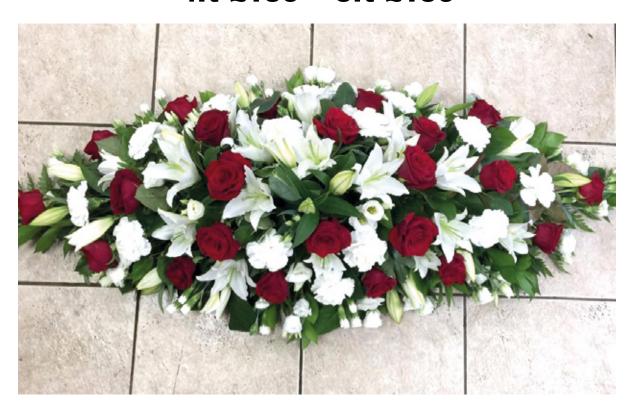

#### White Lily & Rose Coffin Spray Code: CS - 10 4ft £135 5ft £160

Red & White Rose Coffin Spray Code: CS - 11 4ft £175 5ft £200