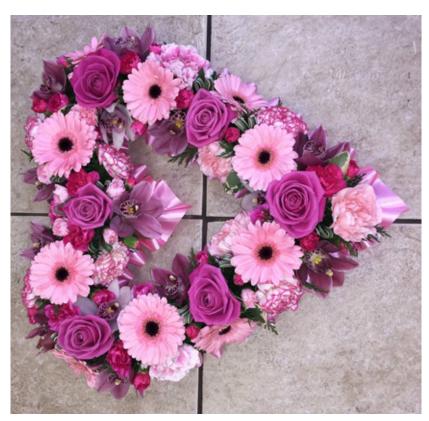

#### Purple & White Based Heart Code: H - 6 15" £80 18" £100

Pink & White Based Heart Code: H - 7 15" £70 18" £90