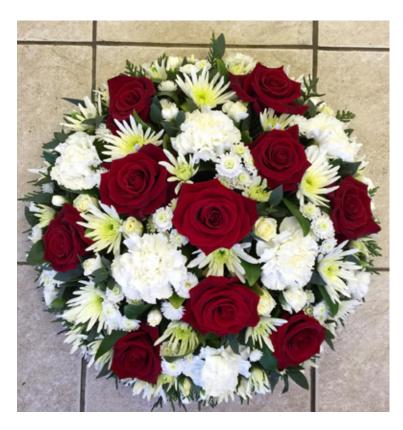

#### Red & White Loose Posy Code: P - 5 10" £40 12" £50 14" £60 16" £70

Peach, Orange & White Loose Posy Code: P - 6 10" £40 12" £50 14" £60 16" £70