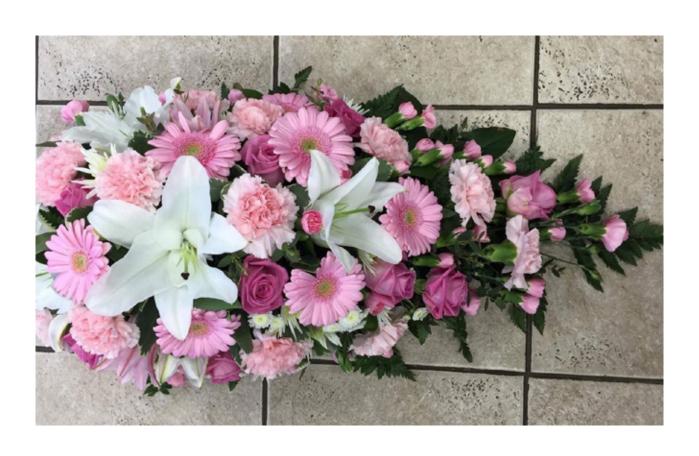

## Blue & White Single Ended Spray Code: SE - 3 24" £50 30" £65 36" £80

Pink & White Single Ended Spray Code: SE - 4 24" £45 30" £60 36" £75