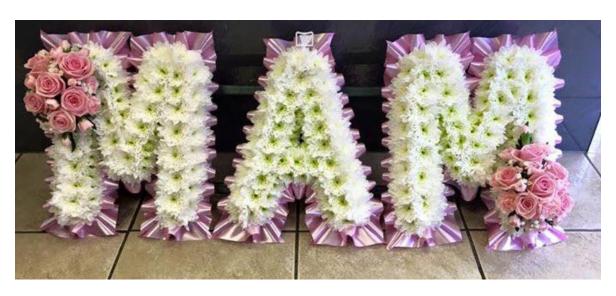

ft £130 5ft £150



Red & White Coffin Spray Code: CS - 3 4ft £130 5ft £150



#### Purple & White Coffin Spray Code: CS - 4 4ft £150 5ft £170



Blue & White Coffin Spray Code: CS - 5 4ft £150 5ft £170



#### Peach & White Coffin Spray Code: CS - 6 4ft £130 5ft £150



# Pink, Orange & Yellow Coffin Spray of Lilies, Roses & Carnation Code: CS - 7 4ft £140 5ft £160



#### Pink & Purple Coffin Spray Code: CS - 8 4ft £140 5ft £160



Purple & White Coffin Spray Code: CS - 9 4ft £130 5ft £150



#### White Lily & Rose Coffin Spray Code: CS - 10 4ft £135 5ft £160



Red & White Rose Coffin Spray Code: CS - 11 4ft £175 5ft £200



#### Pink & White Lily Coffin Spray Code: CS - 12 4ft £125 5ft £145



White Lily Coffin Spray Code: CS - 13 4ft £125 5ft £145



#### **MAM**

**Code: M - 1** 







**MAM** 

Code: M - 2 £40 per Letter



#### **GRANDAD**

Code: G - 2 £40 per Letter



**DAD** 

Code: D-1 £35 per Letter



#### **GRANDAD**

Code: G-1 £35 per Letter



#### Blue & White Gates of heaven Code: GOH - 1 £115



Purple & White Anchor Code: AN - 1 24" £75 36" £95



#### Pink & White Based Cross Code: C - 1 24" £55 36" £85 48" £115



Yellow & White Based Cross Code: C - 2 24" £55 36" £85 48" £115



#### 



Yellow & White Loose Cushion Code: BC - 3 12" £50 15" £65 18" £90



#### Yellow & White Based Pillow Code: BP - 1 18" £80 24" £100



Leeks £130



#### Yellow Rose Tied Sheaf Code: TS - 1 £50



Calla Lily Tied Sheaf Code: TS - 2 £75



## Pink, Purple & Green Tied Sheaf Code: TS - 3 £50



Pink, Purple & White Tied Sheaf Code: TS - 4 £50



## White Tied Sheaf Co