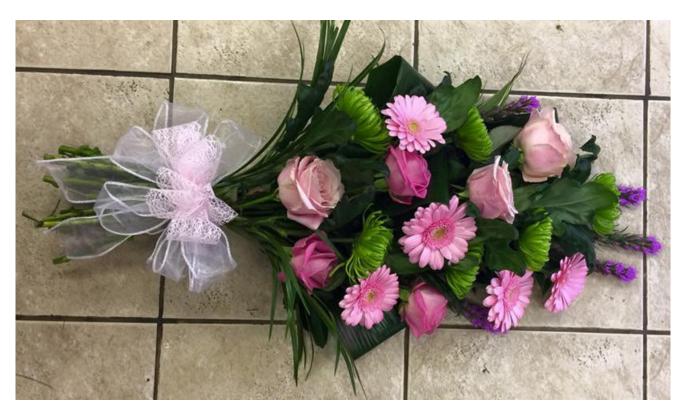

## Pink, Purple & Green Tied Sheaf Code: TS - 3 £50

Pink, Purple & White Tied Sheaf Code: TS - 4 £50