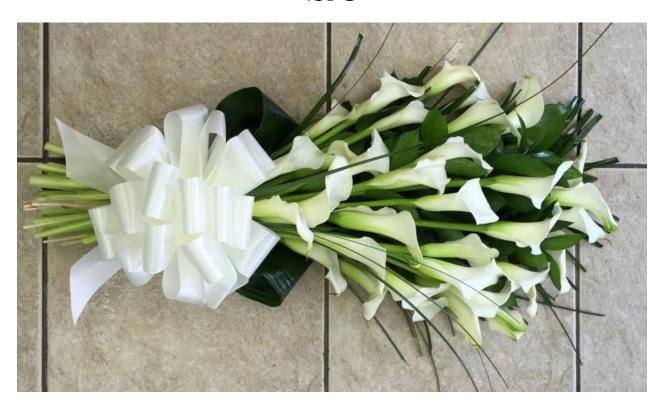

#### Yellow Rose Tied Sheaf Code: TS - 1 £50

Calla Lily Tied Sheaf Code: TS - 2 £75