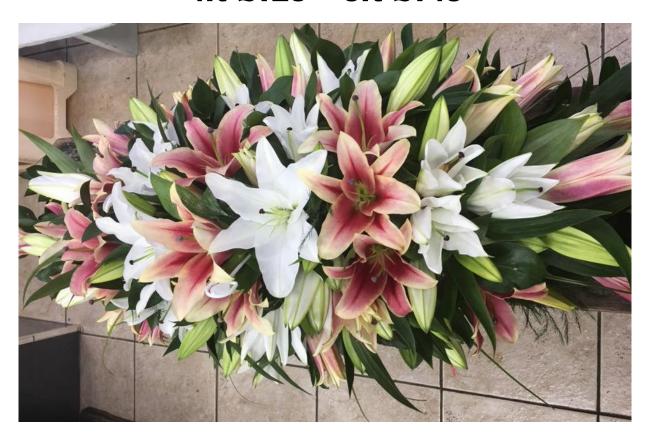

#### Pink & White Lily Coffin Spray Code: CS - 12 4ft £125 5ft £145

White Lily Coffin Spray Code: CS - 13 4ft £125 5ft £145