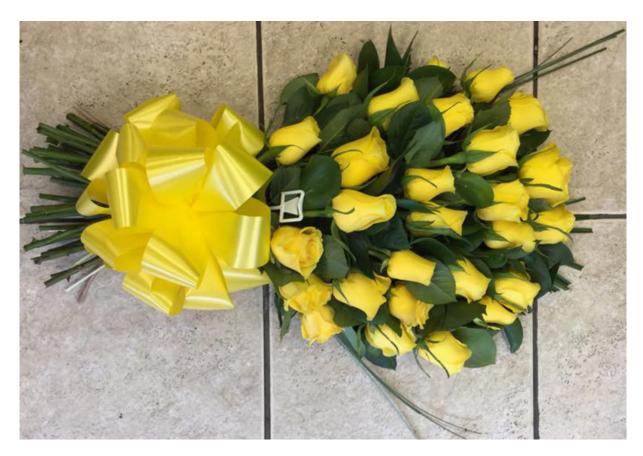

#### Yellow Rose Tied Sheaf Code: TS - 1 £50

Calla Lily Tied Sheaf Code: TS - 2 £75