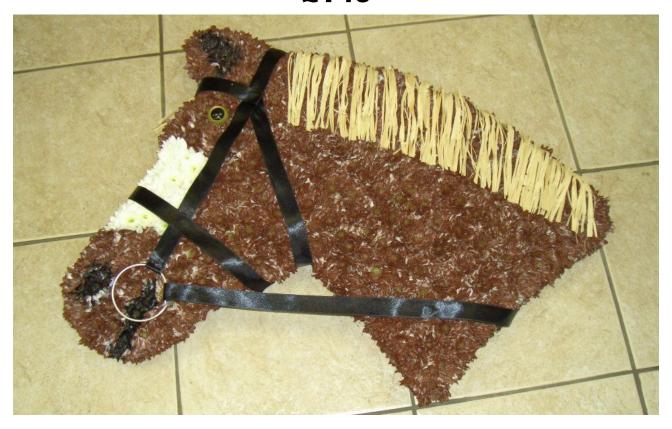

e & White Gates of heaven Code: GOH - 1 £115



Purple & White Anchor Code: AN - 1 24" £75 36" £95



#### Pink & White Based Cross Code: C - 1 24" £55 36" £85 48" £115



Yellow & White Based Cross Code: C - 2 24" £55 36" £85 48" £115



#### 



Yellow & White Loose Cushion Code: BC - 3 12" £50 15" £65 18" £90



#### Yellow & White Based Pillow Code: BP - 1 18" £80 24" £100



Leeks £130



#### Yellow Rose Tied Sheaf Code: TS - 1 £50



Calla Lily Tied Sheaf Code: TS - 2 £75



## Pink, Purple & Green Tied Sheaf Code: TS - 3 £50



Pink, Purple & White Tied Sheaf Code: TS - 4 £50



## White Tied Sheaf Code: TS - 5 £40



Florist Choice Tied Sheaf (Colours and Flowers cannot be chosen)

Code: TS - 6 £40



### Butterfly Small £100 Large £175



Teddy Bear £90



#### Horses Head £140



Ball of Wool £95



#### Pint £100



Football £115