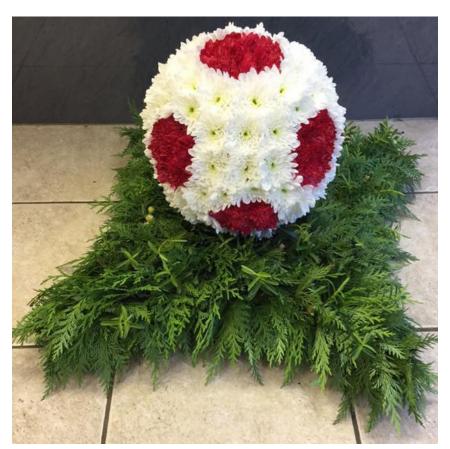

& White Anchor Code: AN - 1 24" £75 36" £95



#### Pink & White Based Cross Code: C - 1 24" £55 36" £85 48" £115



Yellow & White Based Cross Code: C - 2 24" £55 36" £85 48" £115



#### 



Yellow & White Loose Cushion Code: BC - 3 12" £50 15" £65 18" £90



#### Yellow & White Based Pillow Code: BP - 1 18" £80 24" £100



Leeks £130



#### Yellow Rose Tied Sheaf Code: TS - 1 £50



Calla Lily Tied Sheaf Code: TS - 2 £75



## Pink, Purple & Green Tied Sheaf Code: TS - 3 £50



Pink, Purple & White Tied Sheaf Code: TS - 4 £50



## White Tied Sheaf Code: TS - 5 £40



Florist Choice Tied Sheaf (Colours and Flowers cannot be chosen)

Code: TS - 6 £40



### Butterfly Small £100 Large £175



Teddy Bear £90



#### Horses Head £140



Ball of Wool £95



#### Pint £100



Football £115