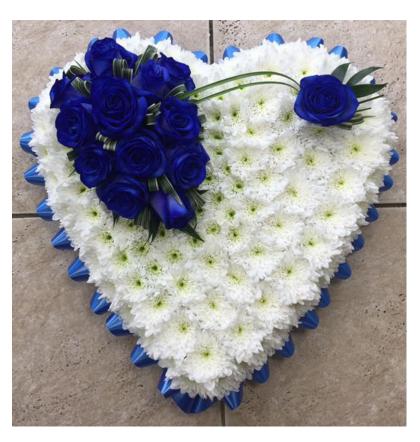

#### Blue & White Loose Heart Code: H - 4 15" £80 18" £100

Blue & White Based Heart Code: H - 5 15" £80 18" £100