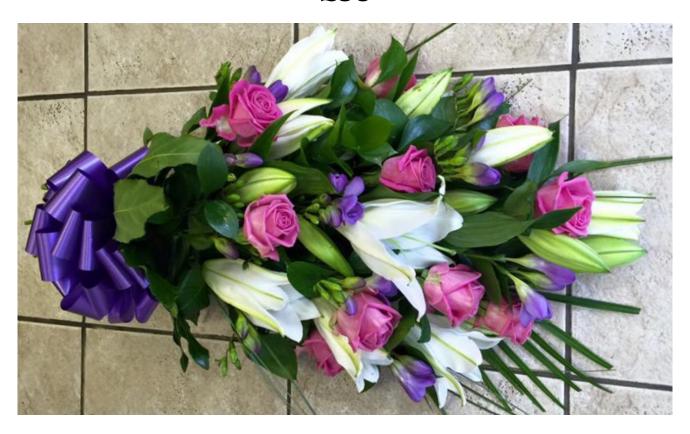

## Pink, Purple & Green Tied Sheaf Code: TS - 3 £50

Pink, Purple & White Tied Sheaf Code: TS - 4 £50