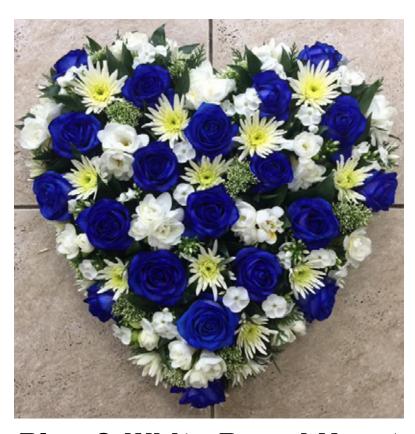

#### Blue & White Loose Heart Code: H - 4 15" £80 18" £100

Blue & White Based Heart Code: H - 5 15" £80 18" £100