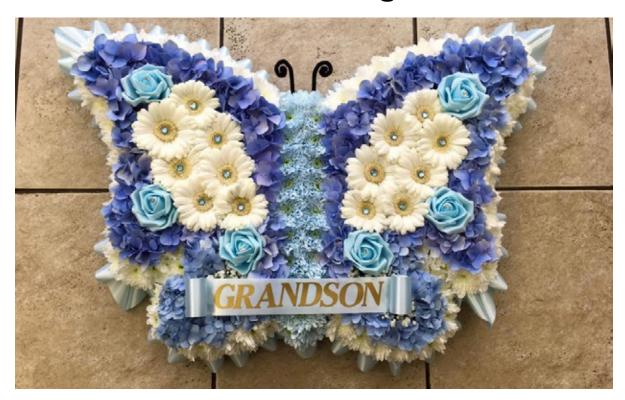

DAD**

Code: G-1 £35 per Letter



#### Blue & White Gates of heaven Code: GOH - 1 £115



Purple & White Anchor Code: AN - 1 24" £75 36" £95



#### Pink & White Based Cross Code: C - 1 24" £55 36" £85 48" £115



Yellow & White Based Cross Code: C - 2 24" £55 36" £85 48" £115



#### 



Yellow & White Loose Cushion Code: BC - 3 12" £50 15" £65 18" £90



#### Yellow & White Based Pillow Code: BP - 1 18" £80 24" £100



Leeks £130



#### Yellow Rose Tied Sheaf Code: TS - 1 £50



Calla Lily Tied Sheaf Code: TS - 2 £75



## Pink, Purple & Green Tied Sheaf Code: TS - 3 £50



Pink, Purple & White Tied Sheaf Code: TS - 4 £50



## White Tied Sheaf Code: TS - 5 £40



Florist Choice Tied Sheaf (Colours and Flowers cannot be chosen)

Code: TS - 6 £40



### Butterfly Small £100 Large £175



Teddy Bear £90



#### Horses Head £140



Ball of Wool £95



#### Pint £100



Football £115