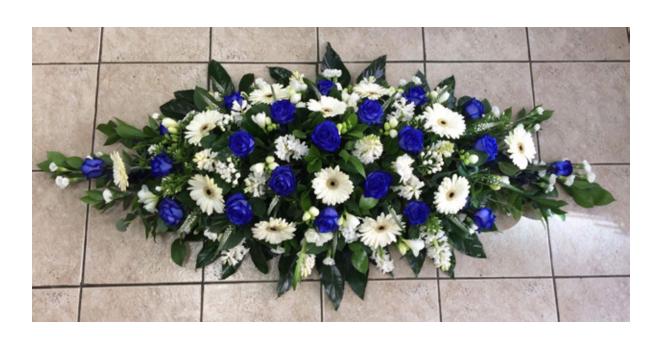

#### Purple & White Coffin Spray Code: CS - 4 4ft £150 5ft £170

Blue & White Coffin Spray Code: CS - 5 4ft £150 5ft £170