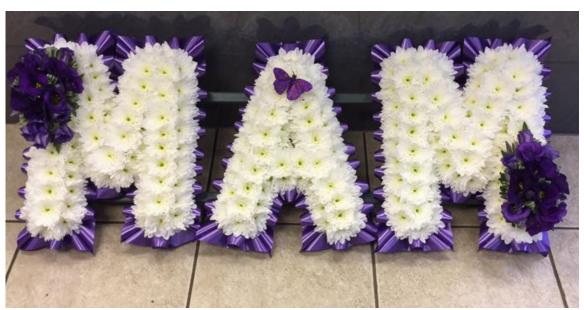

£130 5ft £150



Red & White Coffin Spray Code: CS - 3 4ft £130 5ft £150



#### Purple & White Coffin Spray Code: CS - 4 4ft £150 5ft £170



Blue & White Coffin Spray Code: CS - 5 4ft £150 5ft £170



#### Peach & White Coffin Spray Code: CS - 6 4ft £130 5ft £150



# Pink, Orange & Yellow Coffin Spray of Lilies, Roses & Carnation Code: CS - 7 4ft £140 5ft £160



#### Pink & Purple Coffin Spray Code: CS - 8 4ft £140 5ft £160



Purple & White Coffin Spray Code: CS - 9 4ft £130 5ft £150



#### White Lily & Rose Coffin Spray Code: CS - 10 4ft £135 5ft £160



Red & White Rose Coffin Spray Code: CS - 11 4ft £175 5ft £200



#### Pink & White Lily Coffin Spray Code: CS - 12 4ft £125 5ft £145



White Lily Coffin Spray Code: CS - 13 4ft £125 5ft £145



#### **MAM**

**Code: M - 1** 







**MAM** 

Code: M - 2 £40 per Letter



#### **GRANDAD**

Code: G - 2 £40 per Letter



**DAD** 

Code: D-1 £35 per Letter



#### **GRANDAD**

Code: G-1 £35 per Letter



#### Blue & White Gates of heaven Code: GOH - 1 £115



Purple & White Anchor Code: AN - 1 24" £75 36" £95



#### Pink & White Based Cross Code: C - 1 24" £55 36" £85 48" £115



Yellow & White Based Cross Code: C - 2 24" £55 36" £85 48" £115



#### 



Yellow & White Loose Cushion Code: BC - 3 12" £50 15" £65 18" £90



#### Yellow & White Based Pillow Code: BP - 1 18" £80 24" £100



Leeks £130



#### Yellow Rose Tied Sheaf Code: TS - 1 £50



Calla Lily Tied Sheaf Code: TS - 2 £75



## Pink, Purple & Green Tied Sheaf Code: TS - 3 £50



Pink, Purple & White Tied Sheaf Code: TS - 4 £50



## White Tied Sheaf Code