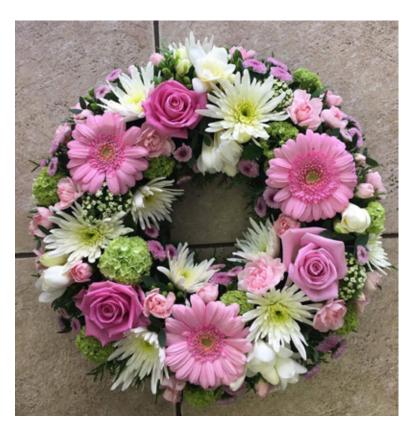

## Pink & White Based Wreath Code: W - 1 10" £45 12" £55 14" £65 16" £75

Pink, White & Green Loose Wreath Code: W - 2 10" £45 12" £55 14" £65 16" £75

## Peach & White Loose Wreath Code: W - 3 10" £45 12" £55 14" £65 16" £75

Purple & White Loose Wreath Code: W - 4 10" £50 12" £60 14" £70 16" £80