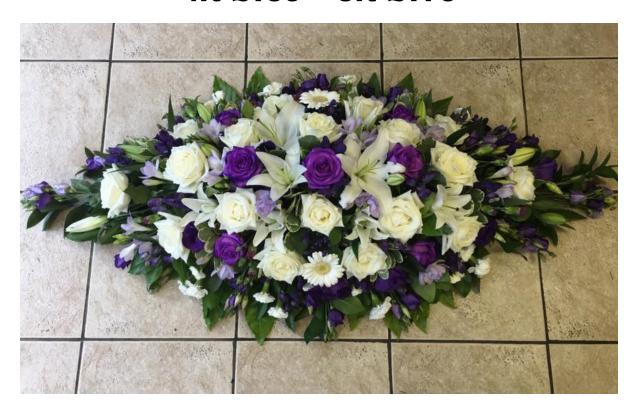

#### Purple & White Coffin Spray Code: CS - 4 4ft £150 5ft £170

Blue & White Coffin Spray Code: CS - 5 4ft £150 5ft £170