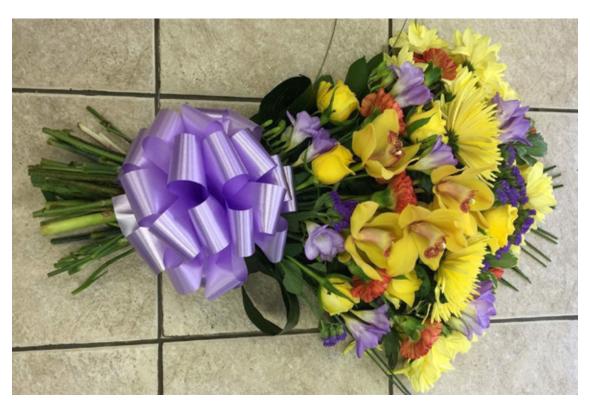

#### Yellow Rose Tied Sheaf Code: TS - 1 £50

Calla Lily Tied Sheaf Code: TS - 2 £75