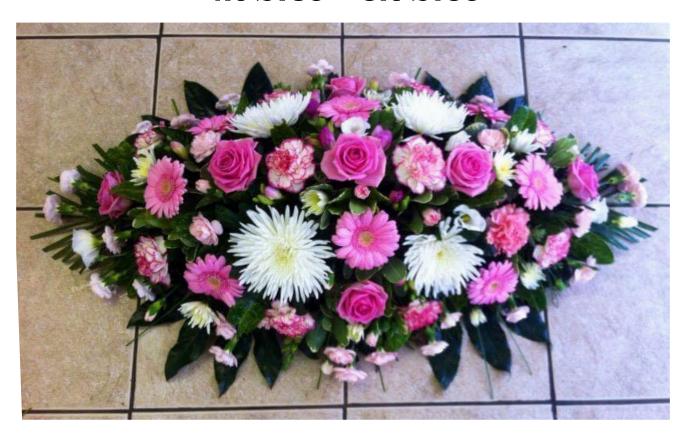

#### Pink & Purple Coffin Spray Code: CS - 8 4ft £140 5ft £160

Purple & White Coffin Spray Code: CS - 9 4ft £130 5ft £150