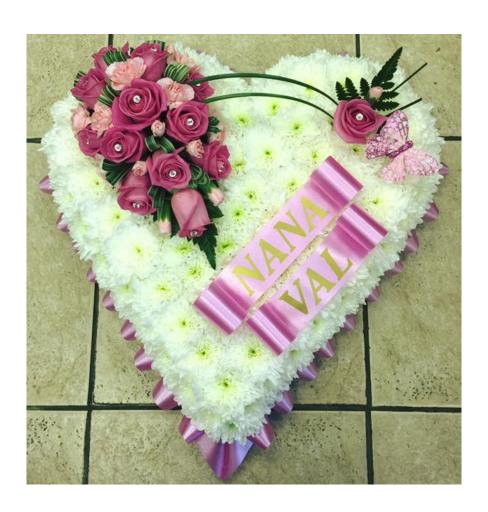

#### Pink Loose Heart Code: H - 8 15" £75 18" £90

Purple and White Loose Heart Code: H - 9 15" £85 18" £100