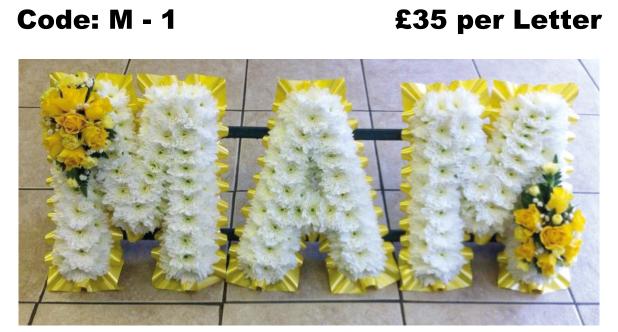

4ft £130 5ft £150



Red & White Coffin Spray Code: CS - 3 4ft £130 5ft £150



#### Purple & White Coffin Spray Code: CS - 4 4ft £150 5ft £170



Blue & White Coffin Spray Code: CS - 5 4ft £150 5ft £170



#### Peach & White Coffin Spray Code: CS - 6 4ft £130 5ft £150



# Pink, Orange & Yellow Coffin Spray of Lilies, Roses & Carnation Code: CS - 7 4ft £140 5ft £160



#### Pink & Purple Coffin Spray Code: CS - 8 4ft £140 5ft £160



Purple & White Coffin Spray Code: CS - 9 4ft £130 5ft £150



#### White Lily & Rose Coffin Spray Code: CS - 10 4ft £135 5ft £160



Red & White Rose Coffin Spray Code: CS - 11 4ft £175 5ft £200



#### Pink & White Lily Coffin Spray Code: CS - 12 4ft £125 5ft £145



White Lily Coffin Spray Code: CS - 13 4ft £125 5ft £145



#### **MAM**

**Code: M - 1** 







**MAM** 

Code: M - 2 £40 per Letter



#### **GRANDAD**

Code: G - 2 £40 per Letter



**DAD** 

Code: D-1 £35 per Letter



#### **GRANDAD**

Code: G-1 £35 per Letter



#### Blue & White Gates of heaven Code: GOH - 1 £115



Purple & White Anchor Code: AN - 1 24" £75 36" £95



#### Pink & White Based Cross Code: C - 1 24" £55 36" £85 48" £115



Yellow & White Based Cross Code: C - 2 24" £55 36" £85 48" £115



#### 



Yellow & White Loose Cushion Code: BC - 3 12" £50 15" £65 18" £90



#### Yellow & White Based Pillow Code: BP - 1 18" £80 24" £100



Leeks £130



#### Yellow Rose Tied Sheaf Code: TS - 1 £50



Calla Lily Tied Sheaf Code: TS - 2 £75



## Pink, Purple & Green Tied Sheaf Code: TS - 3 £50



Pink, Purple & White Tied Sheaf Code: TS - 4 £50



## White Tied Sheaf