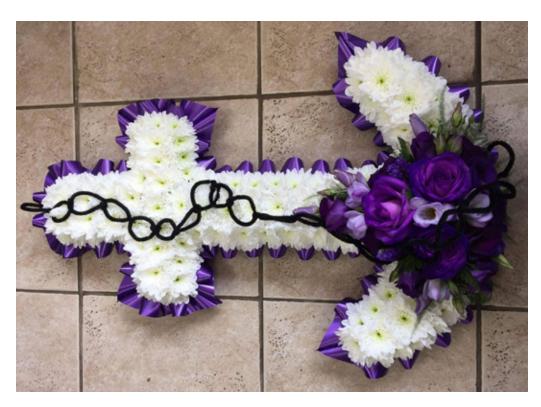

#### Blue & White Gates of heaven Code: GOH - 1 £115

Purple & White Anchor Code: AN - 1 24" £75 36" £95