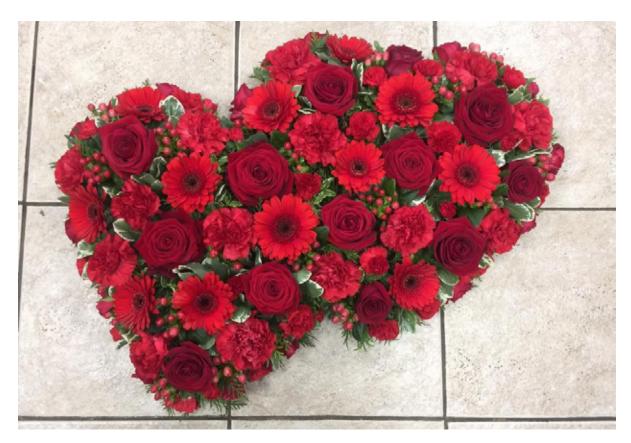

#### Red Loose Double Heart Code: DH - 3 £120

Red Loose Heart Code: H - 1 15" £70 18" £90