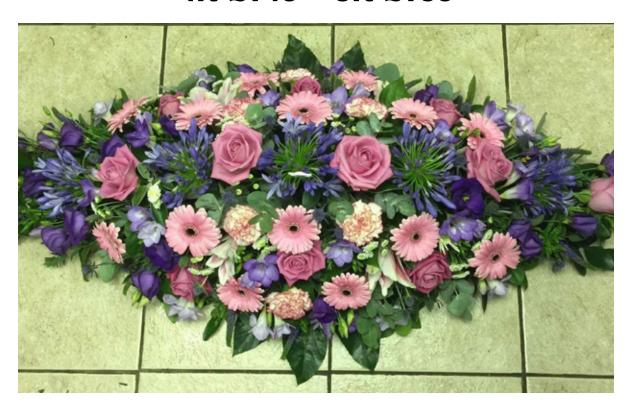

#### Purple & White Coffin Spray Code: CS - 4 4ft £150 5ft £170

Blue & White Coffin Spray Code: CS - 5 4ft £150 5ft £170