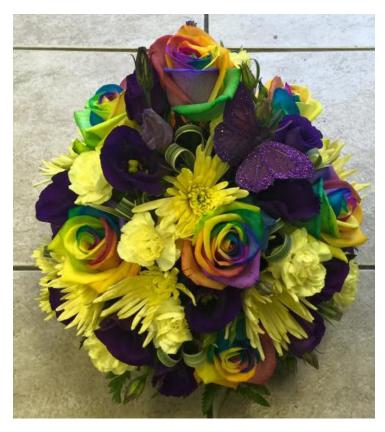

### Rainbow Rose Saucer Posy £45

Florist Choice Single Ended Spray (Flowers and Colours cannot be chosen) 24" £35 30" £45 36" £55