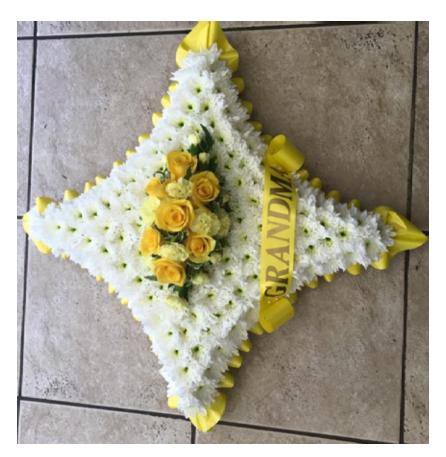

## Pink & White Based Wreath Code: W - 1 10" £45 12" £55 14" £65 16" £75

Pink, White & Green Loose Wreath Code: W - 2 10" £45 12" £55 14" £65 16" £75

## Peach & White Loose Wreath Code: W - 3 10" £45 12" £55 14" £65 16" £75

Purple & White Loose Wreath Code: W - 4 10" £50 12" £60 14" £70 16" £80