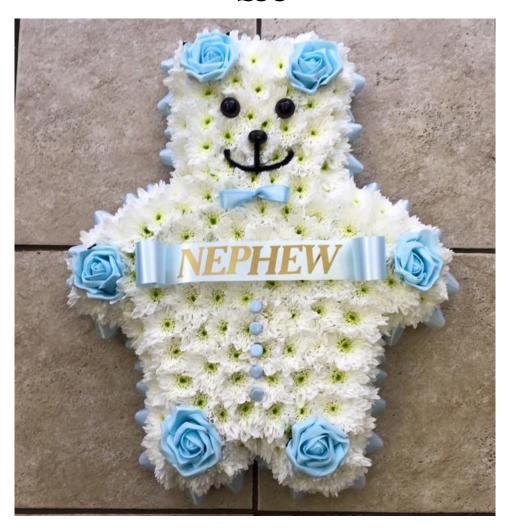

35 per Letter



#### Blue & White Gates of heaven Code: GOH - 1 £115



Purple & White Anchor Code: AN - 1 24" £75 36" £95



#### Pink & White Based Cross Code: C - 1 24" £55 36" £85 48" £115



Yellow & White Based Cross Code: C - 2 24" £55 36" £85 48" £115



#### 



Yellow & White Loose Cushion Code: BC - 3 12" £50 15" £65 18" £90



#### Yellow & White Based Pillow Code: BP - 1 18" £80 24" £100



Leeks £130



#### Yellow Rose Tied Sheaf Code: TS - 1 £50



Calla Lily Tied Sheaf Code: TS - 2 £75



## Pink, Purple & Green Tied Sheaf Code: TS - 3 £50



Pink, Purple & White Tied Sheaf Code: TS - 4 £50



## White Tied Sheaf Code: TS - 5 £40



Florist Choice Tied Sheaf (Colours and Flowers cannot be chosen)

Code: TS - 6 £40



### Butterfly Small £100 Large £175



Teddy Bear £90



#### Horses Head £140



Ball of Wool £95



#### Pint £100



Football £115