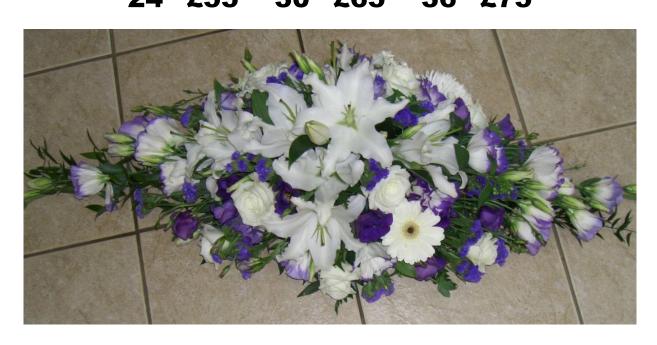

#### Purple & White Double Ended Spray Code: DE - 3 24" £55 30" £65 36" £75

Blue & White Double Ended Spray Code: DE - 4 24" £55 30" £65 36" £75