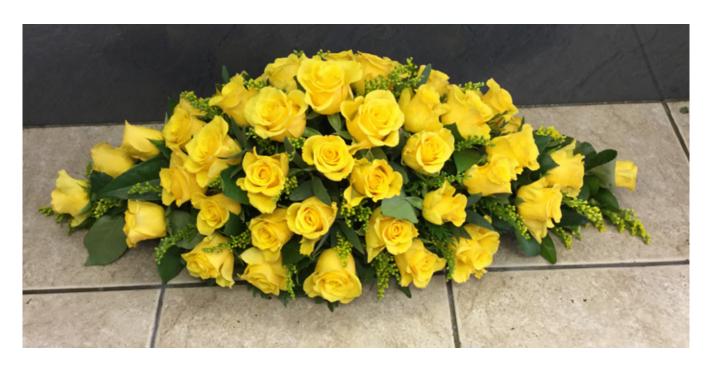

#### Orange Double Ended Spray Code: DE - 1 24" £50 30" £60 36" £70

Yellow Rose Double Ended Spray Code: DE - 2 24" £60 30" £70 36" £80