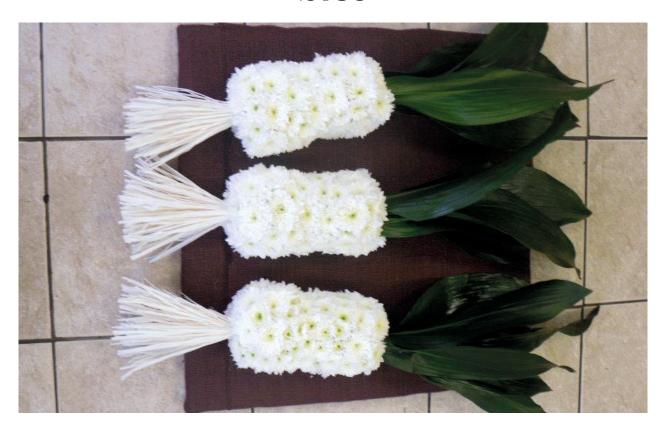

#### White Loose Posy Code: P - 7 10" £40 12" £50 14" £60 16" £70

White Rose Loose Posy Code: P - 8 10" £55 12" £65 14" £75 16" £85