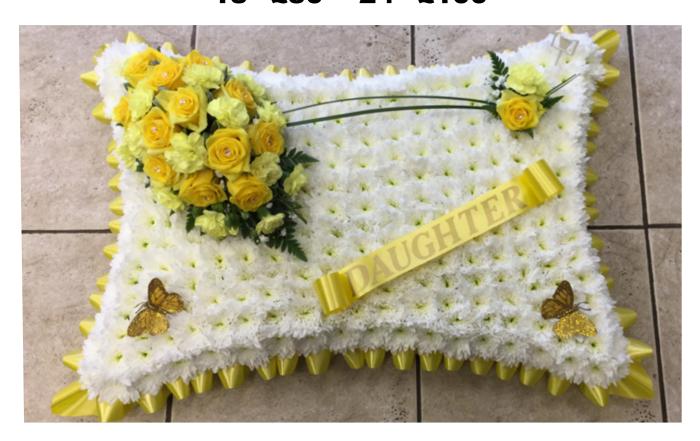

60



Red & White Rose Coffin Spray Code: CS - 11 4ft £175 5ft £200



#### Pink & White Lily Coffin Spray Code: CS - 12 4ft £125 5ft £145



White Lily Coffin Spray Code: CS - 13 4ft £125 5ft £145



#### **MAM**

**Code: M - 1** 







**MAM** 

Code: M - 2 £40 per Letter



#### **GRANDAD**

Code: G - 2 £40 per Letter



**DAD** 

Code: D-1 £35 per Letter



#### **GRANDAD**

Code: G-1 £35 per Letter



#### Blue & White Gates of heaven Code: GOH - 1 £115



Purple & White Anchor Code: AN - 1 24" £75 36" £95



#### Pink & White Based Cross Code: C - 1 24" £55 36" £85 48" £115



Yellow & White Based Cross Code: C - 2 24" £55 36" £85 48" £115



#### 



Yellow & White Loose Cushion Code: BC - 3 12" £50 15" £65 18" £90



#### Yellow & White Based Pillow Code: BP - 1 18" £80 24" £100



Leeks £130



#### Yellow Rose Tied Sheaf Code: TS - 1 £50



Calla Lily Tied Sheaf Code: TS - 2 £75



## Pink, Purple & Green Tied Sheaf Code: TS - 3 £50



Pink, Purple & White Tied Sheaf Code: TS - 4 £50



## White Tied Sheaf Code: TS - 5 £40



Florist Choice Tied Sheaf (Colours and Flowers cannot be chosen)

Code: TS - 6 £40



### Butterfly Small £100 Large £175



Teddy Bear £90



#### Horses Head £140



Ball of Wool £95



#### Pint £100



Football £115