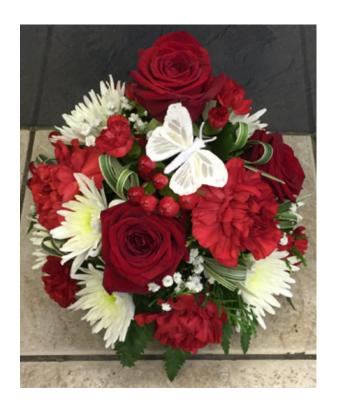

cost of £2 each. Diamanté's may be added to tributes at an additional cost of £1 per tribute. Example below:



#### **Single Rose in Cellophane £3.50**



Funeral Spray from £20.00



#### Pink & White Loose Posy Code: P - 1 10" £40 12" £50 14" £60 16" £70



Pink & Purple Loose Posy Code: P - 2 10" £40 12" £50 14" £60 16" £70



#### Yellow & White Loose Posy Code: P - 3 10" £40 12" £50 14" £60 16" £70



Yellow & Purple Loose Posy Code: P - 4 10" £45 12" £55 14" £65 16" £75



#### Red & White Loose Posy Code: P - 5 10" £40 12" £50 14" £60 16" £70



Peach, Orange & White Loose Posy Code: P - 6 10" £40 12" £50 14" £60 16" £70



#### White Loose Posy Code: P - 7 10" £40 12" £50 14" £60 16" £70



White Rose Loose Posy Code: P - 8 10" £55 12" £65 14" £75 16" £85



#### Saucer Posy £30







### Rainbow Rose Saucer Posy £45



Florist Choice Single Ended Spray (Flowers and Colours cannot be chosen) 24" £35 30" £45 36" £55



#### White Single Ended Spray Code: SE - 1 24" £45 30" £60 36" £75



Purple & White Single Ended Spray Code: SE - 2 24" £50 30" £65 36" £80



## Blue & White Single Ended Spray Code: SE - 3 24" £50 30" £65 36" £80



Pink & White Single Ended Spray Code: SE - 4 24" £45 30" £60 36" £75



#### Orange Double Ended Spray Code: DE - 1 24" £50 30" £60 36" £70



Yellow Rose Double Ended Spray Code: DE - 2 24" £60 30" £70 36" £80



#### Purple & White Double Ended Spray Code: DE - 3 24" £55 30" £65 36" £75



Blue & White Double Ended Spray Code: DE - 4 24" £55 30" £65 36" £75



#### Red & White Based Double Heart Code: DH - 1 £120



Red & White Based