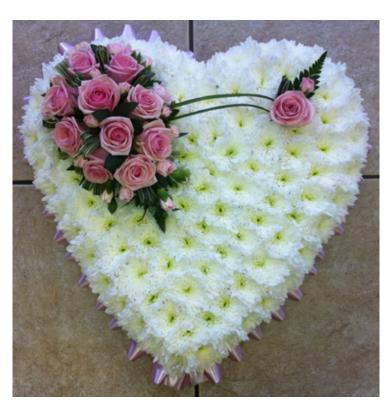

#### Pink Loose Heart Code: H - 8 15" £75 18" £90

Purple and White Loose Heart Code: H - 9 15" £85 18" £100