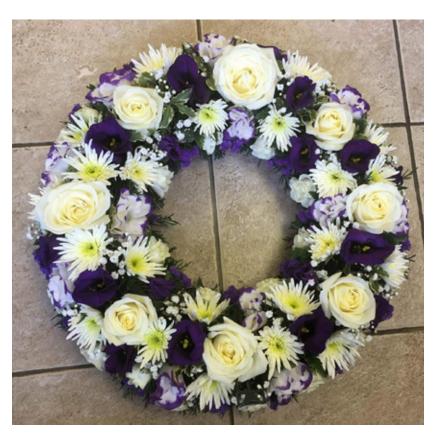

## Peach & White Loose Wreath Code: W - 3 10" £45 12" £55 14" £65 16" £75

Purple & White Loose Wreath Code: W - 4 10" £50 12" £60 14" £70 16" £80