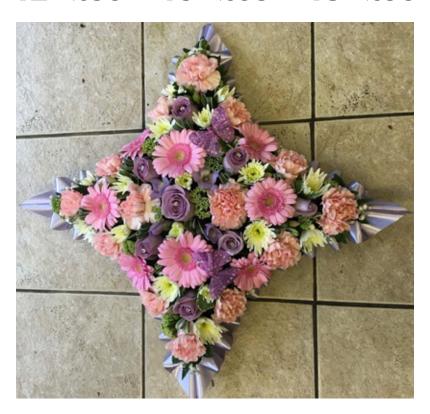

## Peach & White Loose Wreath Code: W - 3 10" £45 12" £55 14" £65 16" £75

Purple & White Loose Wreath Code: W - 4 10" £50 12" £60 14" £70 16" £80