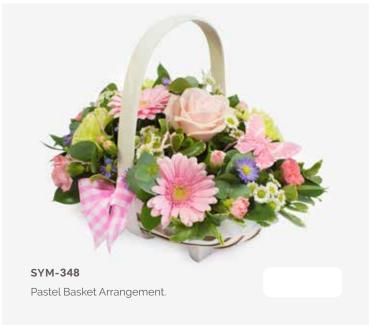

| 26-27 |
| Letters                       | 28-33 |
| Posies                        | 32-35 |
| Baskets                       | 36-37 |
| Eco Range                     | 38-39 |
| Children                      | 40-41 |
| Specialist Tributes           | 42-49 |
| Services                      | 50-53 |
| Verses                        | 52-54 |





































Mixed Flowers.

### WREATHS









### **HEARTS**













### CROSSES







### SYM-331 Open Based 46cm Pillow in Lilac & White. 22

### PILLOWS & CUSHIONS





### SYM-334 Funeral Flowers in Cellophane Yellow.



### **FUNERAL FLOWERS IN CELLOPHANE**



Funeral Flowers in Cellophane Pink, Green & White.



### TIED SHEAFS







MUM in Letters. (All words available in this style.)































# Petite Funeral Spray Pink. (Also available in Blue.)

### CHILDREN

















## SYM-364 Horse Head.

### **SPECIALIST TRIBUTES**







### **SPECIALIST TRIBUTES**











Please Note: Images







### **VERSES**

### SIMPLE MESSAGES

| 1.  | With deepest sympathy.                                                                                                      |
|-----|-----------------------------------------------------------------------------------------------------------------------------|
| 2.  | In loving memory.                                                                                                           |
| 3.  | Forever in our thoughts.                                                                                                    |
|