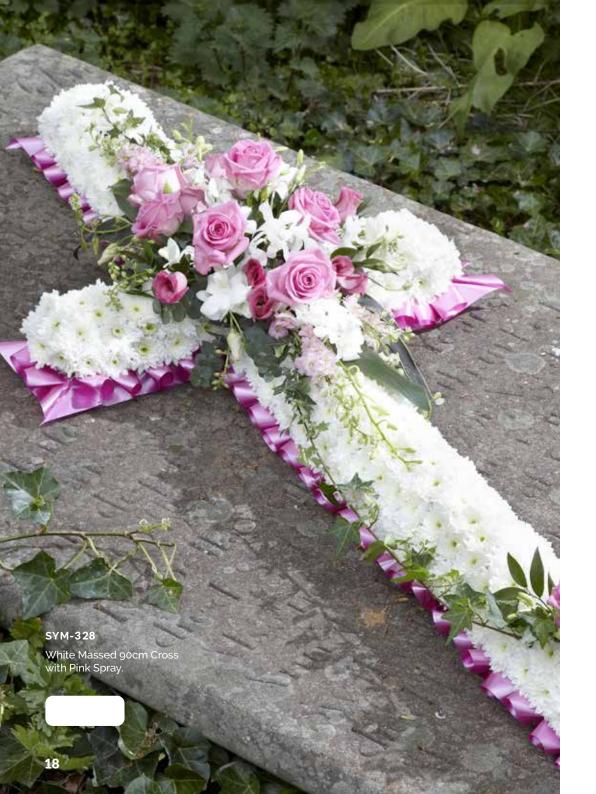

ONTENTS**

| Sprays                        | 2-9   |
|-------------------------------|-------|
| Wreaths                       | 10-13 |
| Hearts                        | 14-17 |
| Crosses                       | 18-21 |
| Pillows & Cushions            | 22-23 |
| Funeral Flowers in Cellophane | 24-25 |
| Tied Sheafs                   | 26-27 |
| Letters                       | 28-33 |
| Posies                        | 32-35 |
| Baskets                       | 36-37 |
| Eco Range                     | 38-39 |
| Children                      | 40-41 |
| Specialist Tributes           | 42-49 |
| Services                      | 50-53 |
| Verses                        | 52-54 |





































Mixed Flowers.

### WREATHS









### **HEARTS**













### CROSSES







### SYM-331 Open Based 46cm Pillow in Lilac & White. 22

### PILLOWS & CUSHIONS





### SYM-334 Funeral Flowers in Cellophane Yellow.



### **FUNERAL FLOWERS IN CELLOPHANE**



Funeral Flowers in Cellophane Pink, Green & White.



### TIED SHEAFS







MUM in Letters. (All words available in this style.)































# Petite Funeral Spray Pink. (Also available in Blue.)

### CHILDREN

















## SYM-364 Horse Head.

### **SPECIALIST TRIBUTES**







### **SPECIALIST TRIBUTES**











Please Note: Images







### **VERSES**

### SIMPLE MESSAGES

| 1.  | With deepest sympathy.                                                                                                      |
|-----|-------------------------------------------------------------------