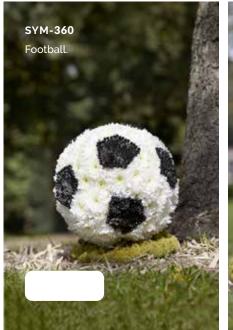

32-35 |
| Baskets                       | 36-37 |
| Eco Range                     | 38-39 |
| Children                      | 40-41 |
| Specialist Tributes           | 42-49 |
| Services                      | 50-53 |
| Verses                        | 52-54 |





































Mixed Flowers.

### WREATHS









### **HEARTS**













### CROSSES







### SYM-331 Open Based 46cm Pillow in Lilac & White. 22

### PILLOWS & CUSHIONS





### SYM-334 Funeral Flowers in Cellophane Yellow.



### **FUNERAL FLOWERS IN CELLOPHANE**



Funeral Flowers in Cellophane Pink, Green & White.



### TIED SHEAFS







MUM in Letters. (All words available in this style.)































# Petite Funeral Spray Pink. (Also available in Blue.)

### CHILDREN

















## SYM-364 Horse Head.

### **SPECIALIST TRIBUTES**







### **SPECIALIST TRIBUTES**











Please Note: Images







### **VERSES**

### SIMPLE MESSAGES

| 1.  | With deepest sympathy.                                                                                                      |
|-----|-----------------------------------------------------------------------------------------------------------------------------|
| 2.  | In loving memory.                                                                                                           |
| 3.  | Forever in our thoughts.                                                                                                    |
| 4.  | Gone but not forgotten.