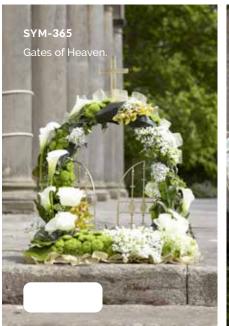

e                     | 38-39 |
| Children                      | 40-41 |
| Specialist Tributes           | 42-49 |
| Services                      | 50-53 |
| Verses                        | 52-54 |





































Mixed Flowers.

### WREATHS









### **HEARTS**













### CROSSES







### SYM-331 Open Based 46cm Pillow in Lilac & White. 22

### PILLOWS & CUSHIONS





### SYM-334 Funeral Flowers in Cellophane Yellow.



### **FUNERAL FLOWERS IN CELLOPHANE**



Funeral Flowers in Cellophane Pink, Green & White.



### TIED SHEAFS







MUM in Letters. (All words available in this style.)































# Petite Funeral Spray Pink. (Also available in Blue.)

### CHILDREN

















## SYM-364 Horse Head.

### **SPECIALIST TRIBUTES**







### **SPECIALIST TRIBUTES**











Please Note: Images







### **VERSES**

### SIMPLE MESSAGES

| 1.  | With deepest sympathy.                                                                                                      |
|-----|-----------------------------------------------------------------------------------------------------------------------------|
| 2.  | In loving memory.                                                                                                           |
| 3.  | Forever in our thoughts.                                                                                                    |
| 4.  | Gone but not forgotten.                                                                                                     |
| 5.  | Treasured mem