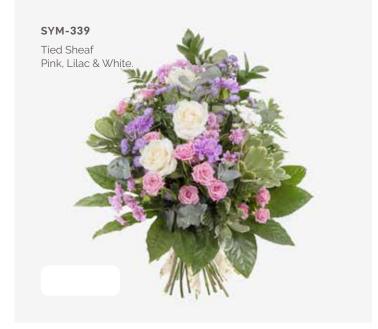

2-23 |
| Funeral Flowers in Cellophane | 24-25 |
| Tied Sheafs                   | 26-27 |
| Letters                       | 28-33 |
| Posies                        | 32-35 |
| Baskets                       | 36-37 |
| Eco Range                     | 38-39 |
| Children                      | 40-41 |
| Specialist Tributes           | 42-49 |
| Services                      | 50-53 |
| Verses                        | 52-54 |





































Mixed Flowers.

### WREATHS









### **HEARTS**













### CROSSES







### SYM-331 Open Based 46cm Pillow in Lilac & White. 22

### PILLOWS & CUSHIONS





### SYM-334 Funeral Flowers in Cellophane Yellow.



### **FUNERAL FLOWERS IN CELLOPHANE**



Funeral Flowers in Cellophane Pink, Green & White.



### TIED SHEAFS







MUM in Letters. (All words available in this style.)































# Petite Funeral Spray Pink. (Also available in Blue.)

### CHILDREN

















## SYM-364 Horse Head.

### **SPECIALIST TRIBUTES**







### **SPECIALIST TRIBUTES**











Please Note: Images







### **VERSES**

### SIMPLE MESSAGES

| 1.  | With deepest sympathy.                                                                                                      |
|-----|-----------------------------------------------------------------------------------------------------------------------------|
| 2.  | In loving memory.                                                                                                           |
| 3.  | Forever in our thoughts.