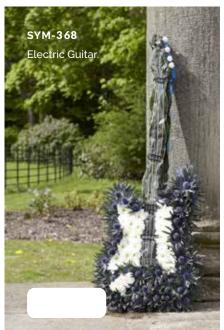

hildren                      | 40-41 |
| Specialist Tributes           | 42-49 |
| Services                      | 50-53 |
| Verses                        | 52-54 |





































Mixed Flowers.

### WREATHS









### **HEARTS**













### CROSSES







### SYM-331 Open Based 46cm Pillow in Lilac & White. 22

### PILLOWS & CUSHIONS





### SYM-334 Funeral Flowers in Cellophane Yellow.



### **FUNERAL FLOWERS IN CELLOPHANE**



Funeral Flowers in Cellophane Pink, Green & White.



### TIED SHEAFS







MUM in Letters. (All words available in this style.)































# Petite Funeral Spray Pink. (Also available in Blue.)

### CHILDREN

















## SYM-364 Horse Head.

### **SPECIALIST TRIBUTES**







### **SPECIALIST TRIBUTES**











Please Note: Images







### **VERSES**

### SIMPLE MESSAGES

| 1.  | With deepest sympathy.                                                                                                      |
|-----|-----------------------------------------------------------------------------------------------------------------------------|
| 2.  | In loving memory.                                                                                                           |
| 3.  | Forever in our thoughts.                                                                                                    |
| 4.  | Gone but not forgotten.                                                                                                     |
| 5.  | Treasured memories.