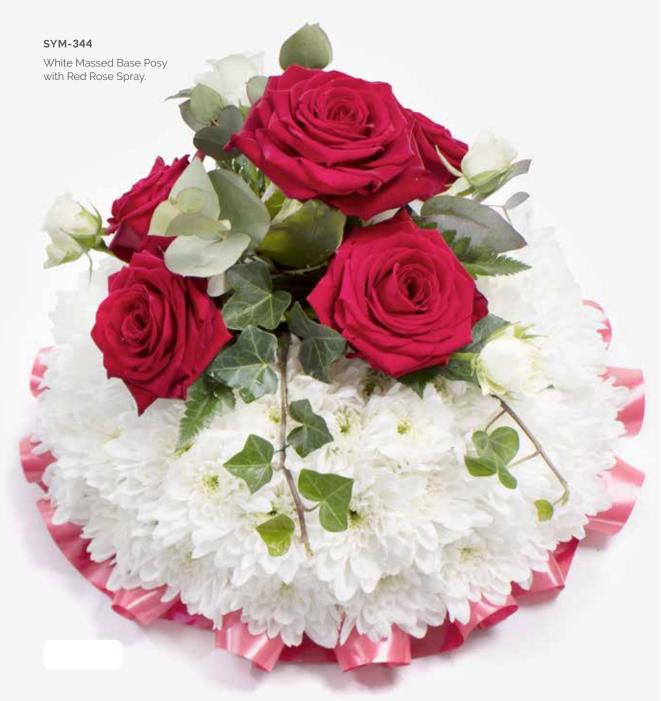

### **FUNERAL FLOWERS IN CELLOPHANE**

Funeral Flowers in Cellophane Pink, Green & White.