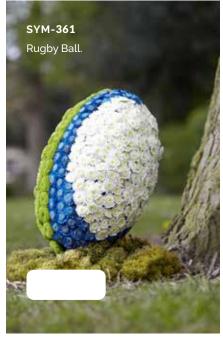

2-35 |
| Baskets                       | 36-37 |
| Eco Range                     | 38-39 |
| Children                      | 40-41 |
| Specialist Tributes           | 42-49 |
| Services                      | 50-53 |
| Verses                        | 52-54 |





































Mixed Flowers.

### WREATHS









### **HEARTS**













### CROSSES







### SYM-331 Open Based 46cm Pillow in Lilac & White. 22

### PILLOWS & CUSHIONS





### SYM-334 Funeral Flowers in Cellophane Yellow.



### **FUNERAL FLOWERS IN CELLOPHANE**



Funeral Flowers in Cellophane Pink, Green & White.



### TIED SHEAFS







MUM in Letters. (All words available in this style.)































# Petite Funeral Spray Pink. (Also available in Blue.)

### CHILDREN

















## SYM-364 Horse Head.

### **SPECIALIST TRIBUTES**







### **SPECIALIST TRIBUTES**











Please Note: Images







### **VERSES**

### SIMPLE MESSAGES

| 1.  | With deepest sympathy.                                                                                                      |
|-----|-----------------------------------------------------------------------------------------------------------------------------|
| 2.  | In loving memory.                                                                                                           |
| 3.  | Forever in our thoughts.                                                                                                    |
| 4.  | Gone but not forgotten.