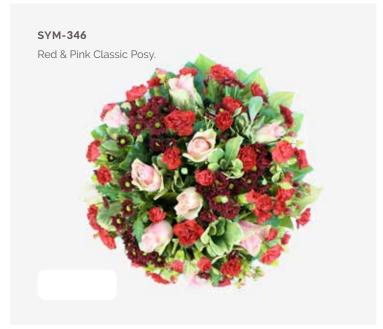

| 26-27 |
| Letters                       | 28-33 |
| Posies                        | 32-35 |
| Baskets                       | 36-37 |
| Eco Range                     | 38-39 |
| Children                      | 40-41 |
| Specialist Tributes           | 42-49 |
| Services                      | 50-53 |
| Verses                        | 52-54 |





































Mixed Flowers.

### WREATHS









### **HEARTS**













### CROSSES







### SYM-331 Open Based 46cm Pillow in Lilac & White. 22

### PILLOWS & CUSHIONS





### SYM-334 Funeral Flowers in Cellophane Yellow.



### **FUNERAL FLOWERS IN CELLOPHANE**



Funeral Flowers in Cellophane Pink, Green & White.



### TIED SHEAFS







MUM in Letters. (All words available in this style.)































# Petite Funeral Spray Pink. (Also available in Blue.)

### CHILDREN

















## SYM-364 Horse Head.

### **SPECIALIST TRIBUTES**







### **SPECIALIST TRIBUTES**











Please Note: Images







### **VERSES**

### SIMPLE MESSAGES

| 1.  | With deepest sympathy.                                                                                                      |
|-----|-----------------------------------------------------------------------------------------------------------------------------|
| 2.  | In loving memory.                                                                                                           |
| 3.  | Forever in our thoughts.