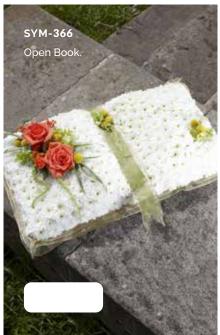

| 38-39 |
| Children                      | 40-41 |
| Specialist Tributes           | 42-49 |
| Services                      | 50-53 |
| Verses                        | 52-54 |





































Mixed Flowers.

### WREATHS









### **HEARTS**













### CROSSES







### SYM-331 Open Based 46cm Pillow in Lilac & White. 22

### PILLOWS & CUSHIONS





### SYM-334 Funeral Flowers in Cellophane Yellow.



### **FUNERAL FLOWERS IN CELLOPHANE**



Funeral Flowers in Cellophane Pink, Green & White.



### TIED SHEAFS







MUM in Letters. (All words available in this style.)































# Petite Funeral Spray Pink. (Also available in Blue.)

### CHILDREN

















## SYM-364 Horse Head.

### **SPECIALIST TRIBUTES**







### **SPECIALIST TRIBUTES**











Please Note: Images







### **VERSES**

### SIMPLE MESSAGES

| 1.  | With deepest sympathy.                                                                                                      |
|-----|-----------------------------------------------------------------------------------------------------------------------------|
| 2.  | In loving memory.                                                                                                           |
| 3.  | Forever in our thoughts.                                                                                                    |
| 4.  | Gone but not forgotten.                                                                                                     |
| 5.  | Treasured memor