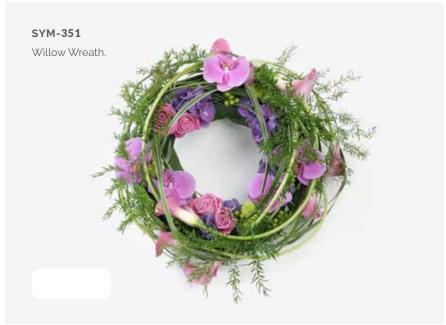

| 26-27 |
| Letters                       | 28-33 |
| Posies                        | 32-35 |
| Baskets                       | 36-37 |
| Eco Range                     | 38-39 |
| Children                      | 40-41 |
| Specialist Tributes           | 42-49 |
| Services                      | 50-53 |
| Verses                        | 52-54 |





































Mixed Flowers.

### WREATHS









### **HEARTS**













### CROSSES







### SYM-331 Open Based 46cm Pillow in Lilac & White. 22

### PILLOWS & CUSHIONS





### SYM-334 Funeral Flowers in Cellophane Yellow.



### **FUNERAL FLOWERS IN CELLOPHANE**



Funeral Flowers in Cellophane Pink, Green & White.



### TIED SHEAFS







MUM in Letters. (All words available in this style.)































# Petite Funeral Spray Pink. (Also available in Blue.)

### CHILDREN

















## SYM-364 Horse Head.

### **SPECIALIST TRIBUTES**







### **SPECIALIST TRIBUTES**











Please Note: Images







### **VERSES**

### SIMPLE MESSAGES

| 1.  | With deepest sympathy.                                                                                                      |
|-----|-----------------------------------------------------------------------------------------------------------------------------|
| 2.  | In loving memory.                                                                                                           |
| 3.  | Forever in our thoughts.                                                                                                    |
| 4.  |