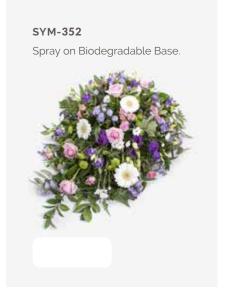

26-27 |
| Letters                       | 28-33 |
| Posies                        | 32-35 |
| Baskets                       | 36-37 |
| Eco Range                     | 38-39 |
| Children                      | 40-41 |
| Specialist Tributes           | 42-49 |
| Services                      | 50-53 |
| Verses                        | 52-54 |





































Mixed Flowers.

### WREATHS









### **HEARTS**













### CROSSES







### SYM-331 Open Based 46cm Pillow in Lilac & White. 22

### PILLOWS & CUSHIONS





### SYM-334 Funeral Flowers in Cellophane Yellow.



### **FUNERAL FLOWERS IN CELLOPHANE**



Funeral Flowers in Cellophane Pink, Green & White.



### TIED SHEAFS







MUM in Letters. (All words available in this style.)































# Petite Funeral Spray Pink. (Also available in Blue.)

### CHILDREN

















## SYM-364 Horse Head.

### **SPECIALIST TRIBUTES**







### **SPECIALIST TRIBUTES**











Please Note: Images







### **VERSES**

### SIMPLE MESSAGES

| 1.  | With deepest sympathy.                                                                                                      |
|-----|-----------------------------------------------------------------------------------------------------------------------------|
| 2.  | In loving memory.                                                                                                           |
| 3.  | Forever in our thoughts.                                                                                                    |
| 4.  | Go