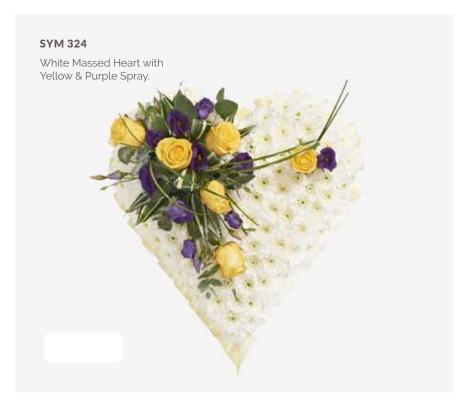

fficult times.

### **CONTENTS**

| Sprays                        | 2-9   |
|-------------------------------|-------|
| Wreaths                       | 10-13 |
| Hearts                        | 14-17 |
| Crosses                       | 18-21 |
| Pillows & Cushions            | 22-23 |
| Funeral Flowers in Cellophane | 24-25 |
| Tied Sheafs                   | 26-27 |
| Letters                       | 28-33 |
| Posies                        | 32-35 |
| Baskets                       | 36-37 |
| Eco Range                     | 38-39 |
| Children                      | 40-41 |
| Specialist Tributes           | 42-49 |
| Services                      | 50-53 |
| Verses                        | 52-54 |





































Mixed Flowers.

### WREATHS









### **HEARTS**













### CROSSES







### SYM-331 Open Based 46cm Pillow in Lilac & White. 22

### PILLOWS & CUSHIONS





### SYM-334 Funeral Flowers in Cellophane Yellow.



### **FUNERAL FLOWERS IN CELLOPHANE**



Funeral Flowers in Cellophane Pink, Green & White.



### TIED SHEAFS







MUM in Letters. (All words available in this style.)































# Petite Funeral Spray Pink. (Also available in Blue.)

### CHILDREN

















## SYM-364 Horse Head.

### **SPECIALIST TRIBUTES**







### **SPECIALIST TRIBUTES**











Please Note: Images







### **VERSES**

### SIMPLE MESSAGES

| 1.  | With deepest sympathy.                                                                                                      |
|-----|--------------------------------------------