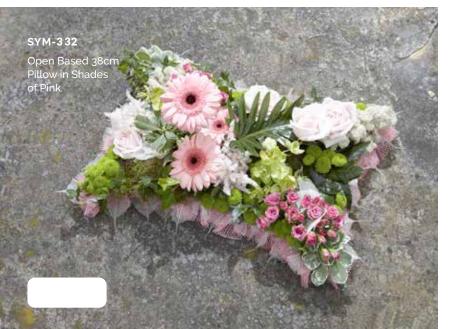

|-------|
| Wreaths                       | 10-13 |
| Hearts                        | 14-17 |
| Crosses                       | 18-21 |
| Pillows & Cushions            | 22-23 |
| Funeral Flowers in Cellophane | 24-25 |
| Tied Sheafs                   | 26-27 |
| Letters                       | 28-33 |
| Posies                        | 32-35 |
| Baskets                       | 36-37 |
| Eco Range                     | 38-39 |
| Children                      | 40-41 |
| Specialist Tributes           | 42-49 |
| Services                      | 50-53 |
| Verses                        | 52-54 |





































Mixed Flowers.

### WREATHS









### **HEARTS**













### CROSSES







### SYM-331 Open Based 46cm Pillow in Lilac & White. 22

### PILLOWS & CUSHIONS





### SYM-334 Funeral Flowers in Cellophane Yellow.



### **FUNERAL FLOWERS IN CELLOPHANE**



Funeral Flowers in Cellophane Pink, Green & White.



### TIED SHEAFS







MUM in Letters. (All words available in this style.)































# Petite Funeral Spray Pink. (Also available in Blue.)

### CHILDREN

















## SYM-364 Horse Head.

### **SPECIALIST TRIBUTES**







### **SPECIALIST TRIBUTES**











Please Note: Images







### **VERSES**

### SIMPLE MESSAGES

| 1.  | With deepest sympathy.                                                                                                      |
|-----|-----------------------------------------------------------------------------------------------------------------------------|
| 2.  | In loving memory.