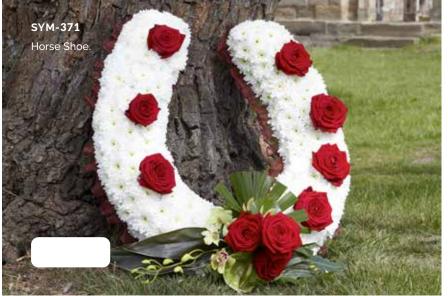

n                      | 40-41 |
| Specialist Tributes           | 42-49 |
| Services                      | 50-53 |
| Verses                        | 52-54 |





































Mixed Flowers.

### WREATHS









### **HEARTS**













### CROSSES







### SYM-331 Open Based 46cm Pillow in Lilac & White. 22

### PILLOWS & CUSHIONS





### SYM-334 Funeral Flowers in Cellophane Yellow.



### **FUNERAL FLOWERS IN CELLOPHANE**



Funeral Flowers in Cellophane Pink, Green & White.



### TIED SHEAFS







MUM in Letters. (All words available in this style.)































# Petite Funeral Spray Pink. (Also available in Blue.)

### CHILDREN

















## SYM-364 Horse Head.

### **SPECIALIST TRIBUTES**







### **SPECIALIST TRIBUTES**











Please Note: Images







### **VERSES**

### SIMPLE MESSAGES

| 1.  | With deepest sympathy.                                                                                                      |
|-----|-----------------------------------------------------------------------------------------------------------------------------|
| 2.  | In loving memory.                                                                                                           |
| 3.  | Forever in our thoughts.                                                                                                    |
| 4.  | Gone but not forgotten.                                                                                                     |
| 5.  | Treasured memories.