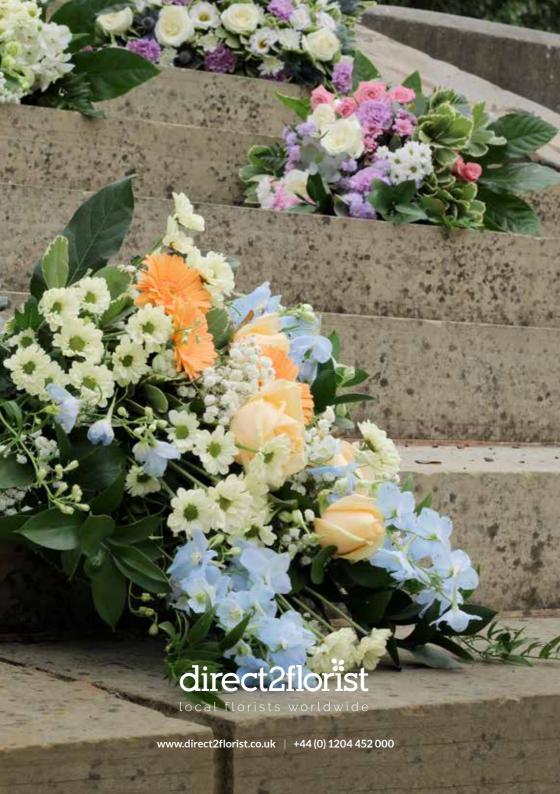

Direct2florist offers a full range of sympathy & funeral flowers in different colours and sizes, all created by skilled local florists and delivered by hand with your personal message.

From wreaths and posies to sprays, crosses and personalised letter tributes, available in classic whites, pastel shades, bolder hues or the colour scheme of your choice, there's sure to be a design that expresses your sentiments.

Direct2florist's network of experienced local florists will deliver your funeral flowers discretely and on time, ensuring there's nothing for you to worry about at those difficult times.