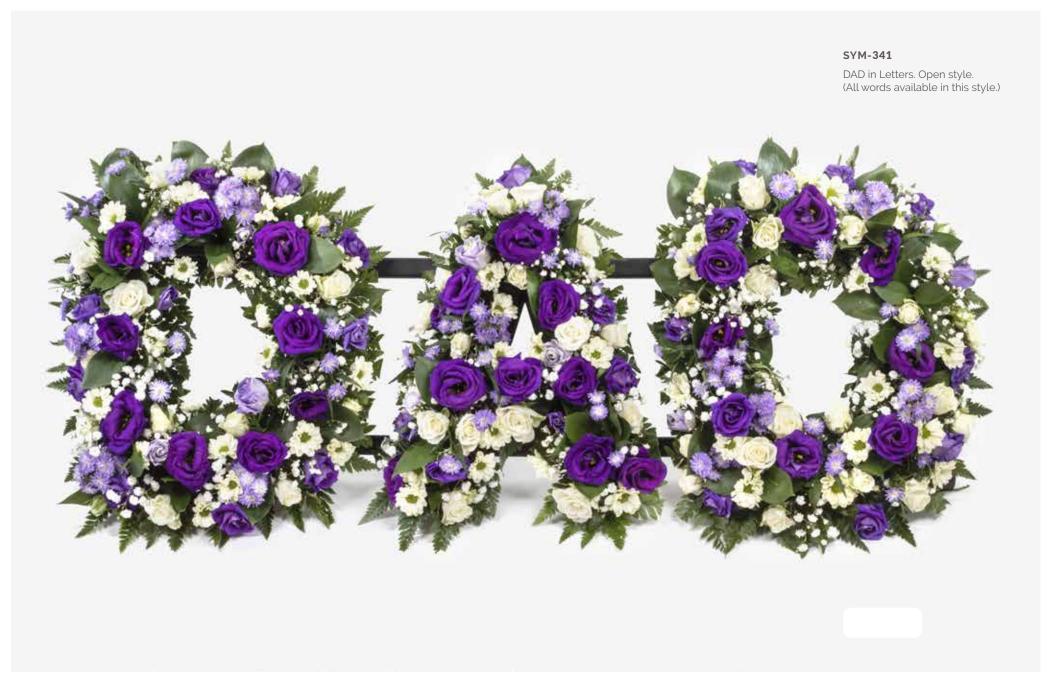

fs                   | 26-27 |
| Letters                       | 28-33 |
| Posies                        | 32-35 |
| Baskets                       | 36-37 |
| Eco Range                     | 38-39 |
| Children                      | 40-41 |
| Specialist Tributes           | 42-49 |
| Services                      | 50-53 |
| Verses                        | 52-54 |





































Mixed Flowers.

### WREATHS









### **HEARTS**













### CROSSES







### SYM-331 Open Based 46cm Pillow in Lilac & White. 22

### PILLOWS & CUSHIONS





### SYM-334 Funeral Flowers in Cellophane Yellow.



### **FUNERAL FLOWERS IN CELLOPHANE**



Funeral Flowers in Cellophane Pink, Green & White.



### TIED SHEAFS







MUM in Letters. (All words available in this style.)































# Petite Funeral Spray Pink. (Also available in Blue.)

### CHILDREN

















## SYM-364 Horse Head.

### **SPECIALIST TRIBUTES**







### **SPECIALIST TRIBUTES**











Please Note: Images







### **VERSES**

### SIMPLE MESSAGES

| 1.  | With deepest sympathy.                                                                                                      |
|-----|-----------------------------------------------------------------------------------------------------------------------------|
| 2.  | In loving memory.                                                                                                           |
| 3.  | Forever in our thoughts.