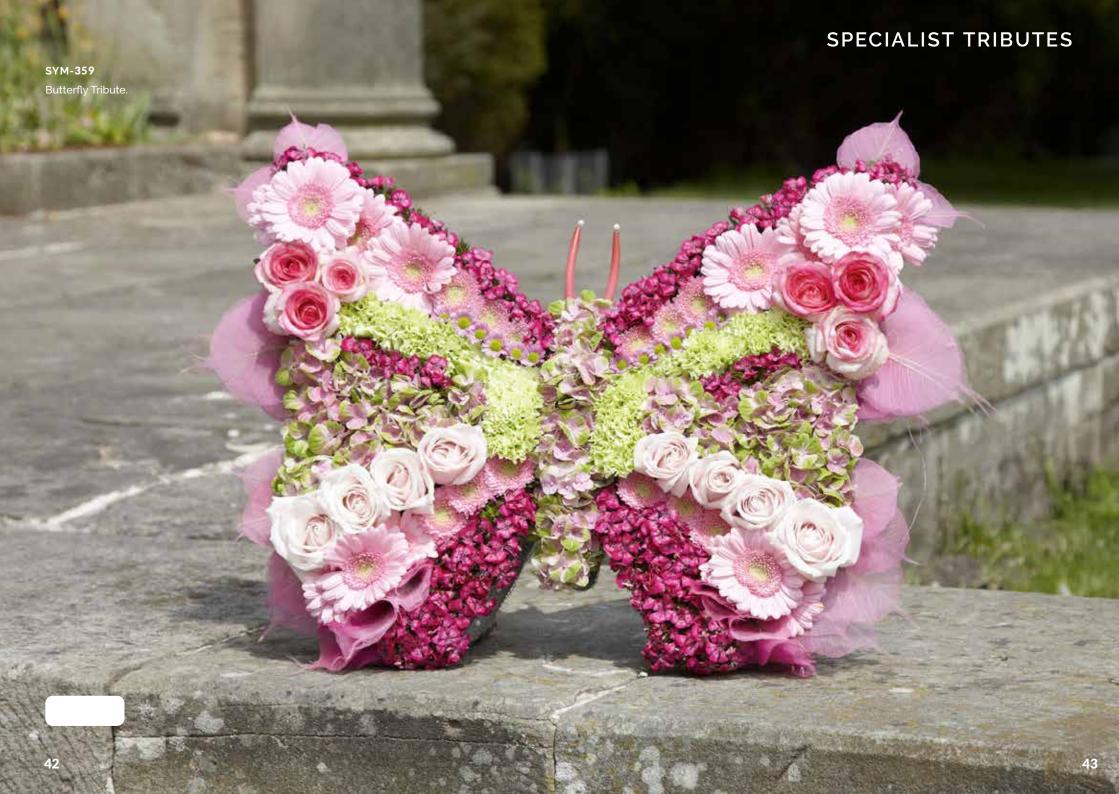

| 32-35 |
| Baskets                       | 36-37 |
| Eco Range                     | 38-39 |
| Children                      | 40-41 |
| Specialist Tributes           | 42-49 |
| Services                      | 50-53 |
| Verses                        | 52-54 |





































Mixed Flowers.

### WREATHS









### **HEARTS**













### CROSSES







### SYM-331 Open Based 46cm Pillow in Lilac & White. 22

### PILLOWS & CUSHIONS





### SYM-334 Funeral Flowers in Cellophane Yellow.



### **FUNERAL FLOWERS IN CELLOPHANE**



Funeral Flowers in Cellophane Pink, Green & White.



### TIED SHEAFS







MUM in Letters. (All words available in this style.)































# Petite Funeral Spray Pink. (Also available in Blue.)

### CHILDREN

















## SYM-364 Horse Head.

### **SPECIALIST TRIBUTES**







### **SPECIALIST TRIBUTES**











Please Note: Images







### **VERSES**

### SIMPLE MESSAGES

| 1.  | With deepest sympathy.                                                                                                      |
|-----|-----------------------------------------------------------------------------------------------------------------------------|
| 2.  | In loving memory.                                                                                                           |
| 3.  | Forever in our thoughts.                                                                                                    |
| 4.  | Gone but not forgotten.