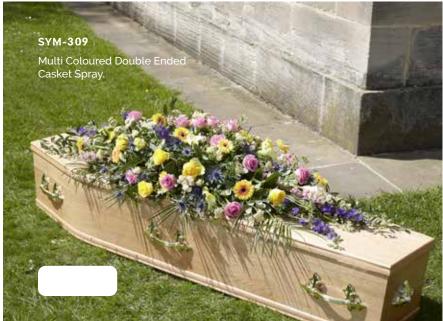

tely and on time, ensuring there's nothing for you to worry about at those difficult times.

### **CONTENTS**

| Sprays                        | 2-9   |
|-------------------------------|-------|
| Wreaths                       | 10-13 |
| Hearts                        | 14-17 |
| Crosses                       | 18-21 |
| Pillows & Cushions            | 22-23 |
| Funeral Flowers in Cellophane | 24-25 |
| Tied Sheafs                   | 26-27 |
| Letters                       | 28-33 |
| Posies                        | 32-35 |
| Baskets                       | 36-37 |
| Eco Range                     | 38-39 |
| Children                      | 40-41 |
| Specialist Tributes           | 42-49 |
| Services                      | 50-53 |
| Verses                        | 52-54 |





































Mixed Flowers.

### WREATHS









### **HEARTS**













### CROSSES







### SYM-331 Open Based 46cm Pillow in Lilac & White. 22

### PILLOWS & CUSHIONS





### SYM-334 Funeral Flowers in Cellophane Yellow.



### **FUNERAL FLOWERS IN CELLOPHANE**



Funeral Flowers in Cellophane Pink, Green & White.



### TIED SHEAFS







MUM in Letters. (All words available in this style.)































# Petite Funeral Spray Pink. (Also available in Blue.)

### CHILDREN

















## SYM-364 Horse Head.

### **SPECIALIST TRIBUTES**







### **SPECIALIST TRIBUTES**











Please Note: Images







### **VERSES**

### SIMPLE MESSAGES

| 1.  | With deepest sympathy.