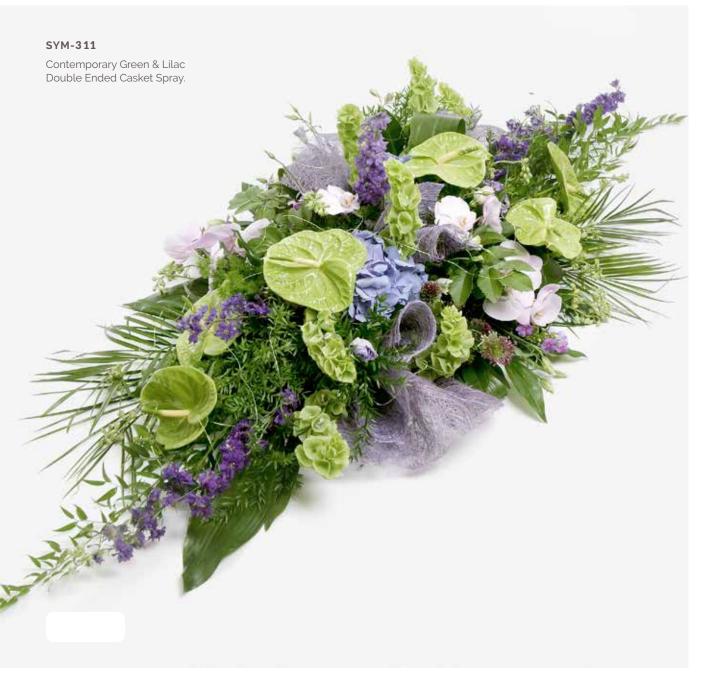

nd on time, ensuring there's nothing for you to worry about at those difficult times.

### **CONTENTS**

| Sprays                        | 2-9   |
|-------------------------------|-------|
| Wreaths                       | 10-13 |
| Hearts                        | 14-17 |
| Crosses                       | 18-21 |
| Pillows & Cushions            | 22-23 |
| Funeral Flowers in Cellophane | 24-25 |
| Tied Sheafs                   | 26-27 |
| Letters                       | 28-33 |
| Posies                        | 32-35 |
| Baskets                       | 36-37 |
| Eco Range                     | 38-39 |
| Children                      | 40-41 |
| Specialist Tributes           | 42-49 |
| Services                      | 50-53 |
| Verses                        | 52-54 |





































Mixed Flowers.

### WREATHS









### **HEARTS**













### CROSSES







### SYM-331 Open Based 46cm Pillow in Lilac & White. 22

### PILLOWS & CUSHIONS





### SYM-334 Funeral Flowers in Cellophane Yellow.



### **FUNERAL FLOWERS IN CELLOPHANE**



Funeral Flowers in Cellophane Pink, Green & White.



### TIED SHEAFS







MUM in Letters. (All words available in this style.)































# Petite Funeral Spray Pink. (Also available in Blue.)

### CHILDREN

















## SYM-364 Horse Head.

### **SPECIALIST TRIBUTES**







### **SPECIALIST TRIBUTES**











Please Note: Images







### **VERSES**

### SIMPLE MESSAGES

| 1.  | With deepest sympathy.