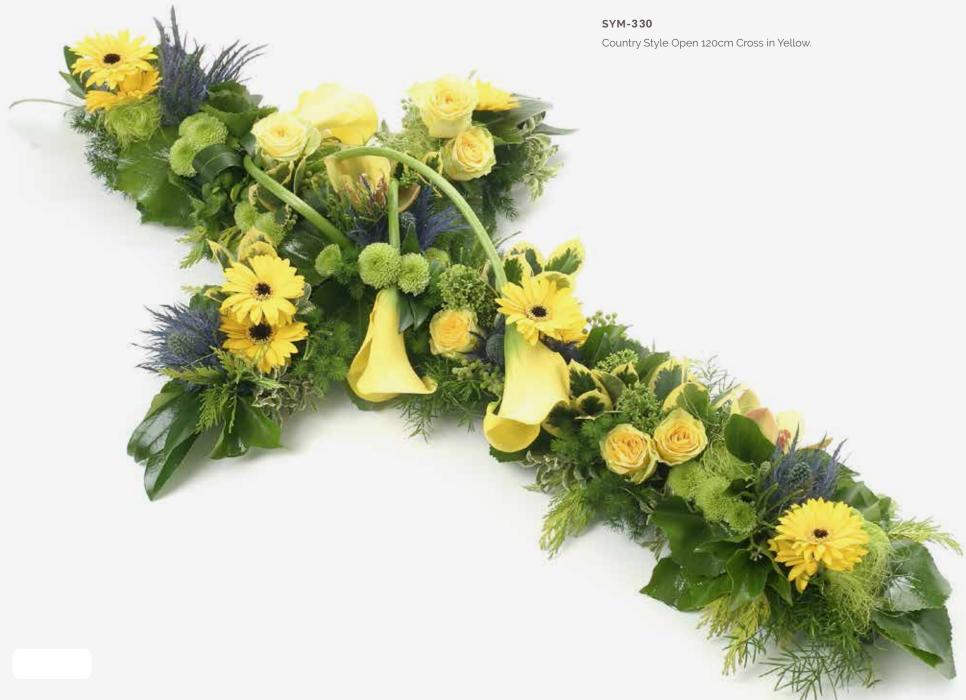

TENTS**

| Sprays                        | 2-9   |
|-------------------------------|-------|
| Wreaths                       | 10-13 |
| Hearts                        | 14-17 |
| Crosses                       | 18-21 |
| Pillows & Cushions            | 22-23 |
| Funeral Flowers in Cellophane | 24-25 |
| Tied Sheafs                   | 26-27 |
| Letters                       | 28-33 |
| Posies                        | 32-35 |
| Baskets                       | 36-37 |
| Eco Range                     | 38-39 |
| Children                      | 40-41 |
| Specialist Tributes           | 42-49 |
| Services                      | 50-53 |
| Verses                        | 52-54 |





































Mixed Flowers.

### WREATHS









### **HEARTS**













### CROSSES







### SYM-331 Open Based 46cm Pillow in Lilac & White. 22

### PILLOWS & CUSHIONS





### SYM-334 Funeral Flowers in Cellophane Yellow.



### **FUNERAL FLOWERS IN CELLOPHANE**



Funeral Flowers in Cellophane Pink, Green & White.



### TIED SHEAFS







MUM in Letters. (All words available in this style.)































# Petite Funeral Spray Pink. (Also available in Blue.)

### CHILDREN

















## SYM-364 Horse Head.

### **SPECIALIST TRIBUTES**







### **SPECIALIST TRIBUTES**











Please Note: Images







### **VERSES**

### SIMPLE MESSAGES

| 1.  | With deepest sympathy.                                                                                                      |
|-----|---------------------------------------------------------------------