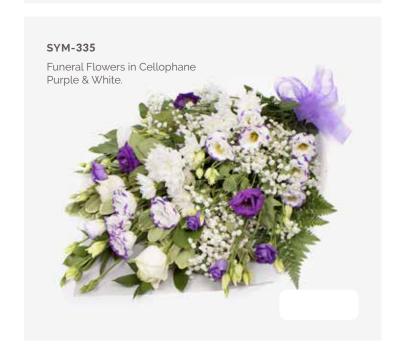

### **FUNERAL FLOWERS IN CELLOPHANE**

Funeral Flowers in Cellophane Pink, Green & White.