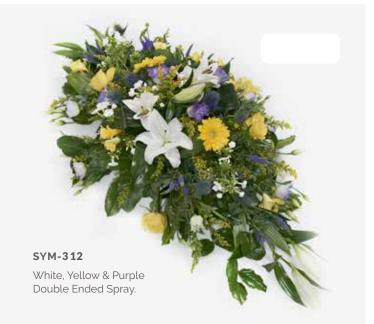

on time, ensuring there's nothing for you to worry about at those difficult times.

### **CONTENTS**

| Sprays                        | 2-9   |
|-------------------------------|-------|
| Wreaths                       | 10-13 |
| Hearts                        | 14-17 |
| Crosses                       | 18-21 |
| Pillows & Cushions            | 22-23 |
| Funeral Flowers in Cellophane | 24-25 |
| Tied Sheafs                   | 26-27 |
| Letters                       | 28-33 |
| Posies                        | 32-35 |
| Baskets                       | 36-37 |
| Eco Range                     | 38-39 |
| Children                      | 40-41 |
| Specialist Tributes           | 42-49 |
| Services                      | 50-53 |
| Verses                        | 52-54 |





































Mixed Flowers.

### WREATHS









### **HEARTS**













### CROSSES







### SYM-331 Open Based 46cm Pillow in Lilac & White. 22

### PILLOWS & CUSHIONS





### SYM-334 Funeral Flowers in Cellophane Yellow.



### **FUNERAL FLOWERS IN CELLOPHANE**



Funeral Flowers in Cellophane Pink, Green & White.



### TIED SHEAFS







MUM in Letters. (All words available in this style.)































# Petite Funeral Spray Pink. (Also available in Blue.)

### CHILDREN

















## SYM-364 Horse Head.

### **SPECIALIST TRIBUTES**







### **SPECIALIST TRIBUTES**











Please Note: Images







### **VERSES**

### SIMPLE MESSAGES

| 1.  | With deepest sympathy.