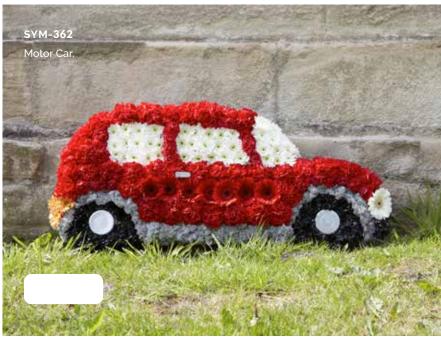

35 |
| Baskets                       | 36-37 |
| Eco Range                     | 38-39 |
| Children                      | 40-41 |
| Specialist Tributes           | 42-49 |
| Services                      | 50-53 |
| Verses                        | 52-54 |





































Mixed Flowers.

### WREATHS









### **HEARTS**













### CROSSES







### SYM-331 Open Based 46cm Pillow in Lilac & White. 22

### PILLOWS & CUSHIONS





### SYM-334 Funeral Flowers in Cellophane Yellow.



### **FUNERAL FLOWERS IN CELLOPHANE**



Funeral Flowers in Cellophane Pink, Green & White.



### TIED SHEAFS







MUM in Letters. (All words available in this style.)































# Petite Funeral Spray Pink. (Also available in Blue.)

### CHILDREN

















## SYM-364 Horse Head.

### **SPECIALIST TRIBUTES**







### **SPECIALIST TRIBUTES**











Please Note: Images







### **VERSES**

### SIMPLE MESSAGES

| 1.  | With deepest sympathy.                                                                                                      |
|-----|-----------------------------------------------------------------------------------------------------------------------------|
| 2.  | In loving memory.                                                                                                           |
| 3.  | Forever in our thoughts.                                                                                                    |
| 4.  | Gone but not forgotten.