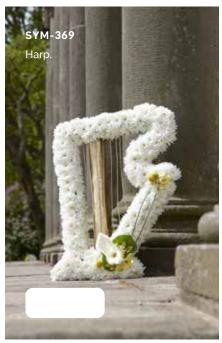

ldren                      | 40-41 |
| Specialist Tributes           | 42-49 |
| Services                      | 50-53 |
| Verses                        | 52-54 |





































Mixed Flowers.

### WREATHS









### **HEARTS**













### CROSSES







### SYM-331 Open Based 46cm Pillow in Lilac & White. 22

### PILLOWS & CUSHIONS





### SYM-334 Funeral Flowers in Cellophane Yellow.



### **FUNERAL FLOWERS IN CELLOPHANE**



Funeral Flowers in Cellophane Pink, Green & White.



### TIED SHEAFS







MUM in Letters. (All words available in this style.)































# Petite Funeral Spray Pink. (Also available in Blue.)

### CHILDREN

















## SYM-364 Horse Head.

### **SPECIALIST TRIBUTES**







### **SPECIALIST TRIBUTES**











Please Note: Images







### **VERSES**

### SIMPLE MESSAGES

| 1.  | With deepest sympathy.                                                                                                      |
|-----|-----------------------------------------------------------------------------------------------------------------------------|
| 2.  | In loving memory.                                                                                                           |
| 3.  | Forever in our thoughts.                                                                                                    |
| 4.  | Gone but not forgotten.                                                                                                     |
| 5.  | Treasured memories.