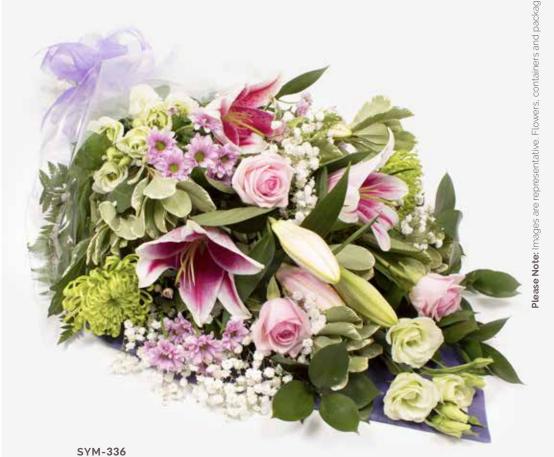

### TIED SHEAFS

MUM in Letters. (All words available in this style.)

# Petite Funeral Spray Pink. (Also available in Blue.)