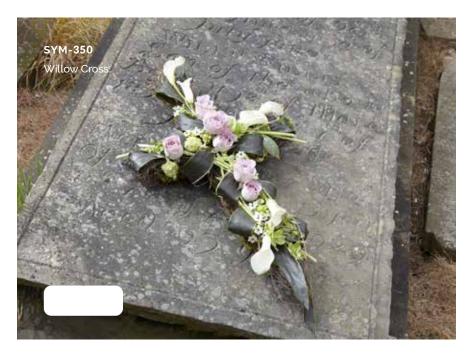

| 26-27 |
| Letters                       | 28-33 |
| Posies                        | 32-35 |
| Baskets                       | 36-37 |
| Eco Range                     | 38-39 |
| Children                      | 40-41 |
| Specialist Tributes           | 42-49 |
| Services                      | 50-53 |
| Verses                        | 52-54 |





































Mixed Flowers.

### WREATHS









### **HEARTS**













### CROSSES







### SYM-331 Open Based 46cm Pillow in Lilac & White. 22

### PILLOWS & CUSHIONS





### SYM-334 Funeral Flowers in Cellophane Yellow.



### **FUNERAL FLOWERS IN CELLOPHANE**



Funeral Flowers in Cellophane Pink, Green & White.



### TIED SHEAFS







MUM in Letters. (All words available in this style.)































# Petite Funeral Spray Pink. (Also available in Blue.)

### CHILDREN

















## SYM-364 Horse Head.

### **SPECIALIST TRIBUTES**







### **SPECIALIST TRIBUTES**











Please Note: Images







### **VERSES**

### SIMPLE MESSAGES

| 1.  | With deepest sympathy.                                                                                                      |
|-----|-----------------------------------------------------------------------------------------------------------------------------|
| 2.  | In loving memory.                                                                                                           |
| 3.  | Forever in our thoughts.                                                                                                    |
| 4.