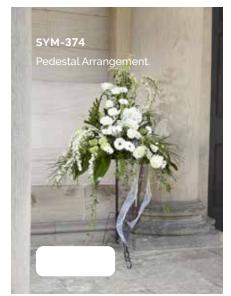

-41 |
| Specialist Tributes           | 42-49 |
| Services                      | 50-53 |
| Verses                        | 52-54 |





































Mixed Flowers.

### WREATHS









### **HEARTS**













### CROSSES







### SYM-331 Open Based 46cm Pillow in Lilac & White. 22

### PILLOWS & CUSHIONS





### SYM-334 Funeral Flowers in Cellophane Yellow.



### **FUNERAL FLOWERS IN CELLOPHANE**



Funeral Flowers in Cellophane Pink, Green & White.



### TIED SHEAFS







MUM in Letters. (All words available in this style.)































# Petite Funeral Spray Pink. (Also available in Blue.)

### CHILDREN

















## SYM-364 Horse Head.

### **SPECIALIST TRIBUTES**







### **SPECIALIST TRIBUTES**











Please Note: Images







### **VERSES**

### SIMPLE MESSAGES

| 1.  | With deepest sympathy.                                                                                                      |
|-----|-----------------------------------------------------------------------------------------------------------------------------|
| 2.  | In loving memory.                                                                                                           |
| 3.  | Forever in our thoughts.                                                                                                    |
| 4.  | Gone but not forgotten.                                                                                                     |
| 5.  | Treasured memories.