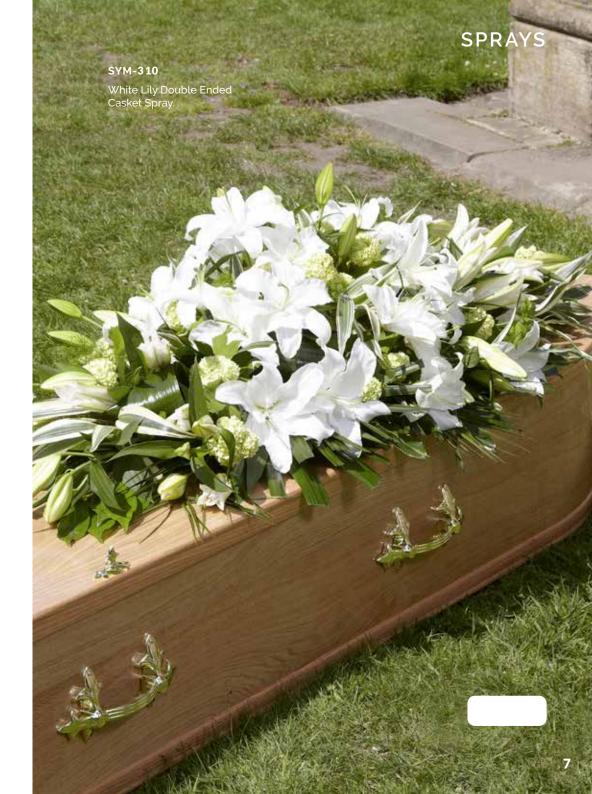

ly and on time, ensuring there's nothing for you to worry about at those difficult times.

### **CONTENTS**

| Sprays                        | 2-9   |
|-------------------------------|-------|
| Wreaths                       | 10-13 |
| Hearts                        | 14-17 |
| Crosses                       | 18-21 |
| Pillows & Cushions            | 22-23 |
| Funeral Flowers in Cellophane | 24-25 |
| Tied Sheafs                   | 26-27 |
| Letters                       | 28-33 |
| Posies                        | 32-35 |
| Baskets                       | 36-37 |
| Eco Range                     | 38-39 |
| Children                      | 40-41 |
| Specialist Tributes           | 42-49 |
| Services                      | 50-53 |
| Verses                        | 52-54 |





































Mixed Flowers.

### WREATHS









### **HEARTS**













### CROSSES







### SYM-331 Open Based 46cm Pillow in Lilac & White. 22

### PILLOWS & CUSHIONS





### SYM-334 Funeral Flowers in Cellophane Yellow.



### **FUNERAL FLOWERS IN CELLOPHANE**



Funeral Flowers in Cellophane Pink, Green & White.



### TIED SHEAFS







MUM in Letters. (All words available in this style.)































# Petite Funeral Spray Pink. (Also available in Blue.)

### CHILDREN

















## SYM-364 Horse Head.

### **SPECIALIST TRIBUTES**







### **SPECIALIST TRIBUTES**











Please Note: Images







### **VERSES**

### SIMPLE MESSAGES

| 1.  | With deepest sympathy.