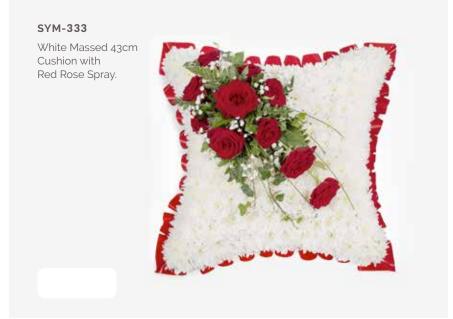

------|
| Wreaths                       | 10-13 |
| Hearts                        | 14-17 |
| Crosses                       | 18-21 |
| Pillows & Cushions            | 22-23 |
| Funeral Flowers in Cellophane | 24-25 |
| Tied Sheafs                   | 26-27 |
| Letters                       | 28-33 |
| Posies                        | 32-35 |
| Baskets                       | 36-37 |
| Eco Range                     | 38-39 |
| Children                      | 40-41 |
| Specialist Tributes           | 42-49 |
| Services                      | 50-53 |
| Verses                        | 52-54 |





































Mixed Flowers.

### WREATHS









### **HEARTS**













### CROSSES







### SYM-331 Open Based 46cm Pillow in Lilac & White. 22

### PILLOWS & CUSHIONS





### SYM-334 Funeral Flowers in Cellophane Yellow.



### **FUNERAL FLOWERS IN CELLOPHANE**



Funeral Flowers in Cellophane Pink, Green & White.



### TIED SHEAFS







MUM in Letters. (All words available in this style.)































# Petite Funeral Spray Pink. (Also available in Blue.)

### CHILDREN

















## SYM-364 Horse Head.

### **SPECIALIST TRIBUTES**







### **SPECIALIST TRIBUTES**











Please Note: Images







### **VERSES**

### SIMPLE MESSAGES

| 1.  | With deepest sympathy.                                                                                                      |
|-----|-----------------------------------------------------------------------------------------------------------------------------|
| 2.  | In loving memory.