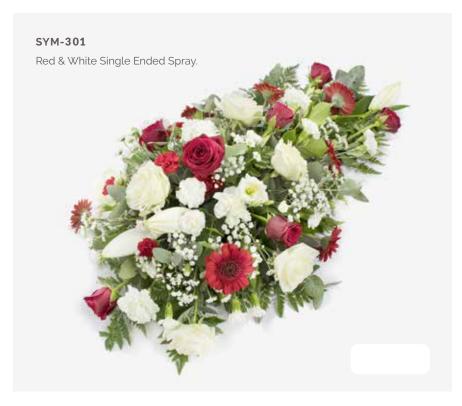

l flowers discretely and on time, ensuring there's nothing for you to worry about at those difficult times.

### **CONTENTS**

| Sprays                        | 2-9   |
|-------------------------------|-------|
| Wreaths                       | 10-13 |
| Hearts                        | 14-17 |
| Crosses                       | 18-21 |
| Pillows & Cushions            | 22-23 |
| Funeral Flowers in Cellophane | 24-25 |
| Tied Sheafs                   | 26-27 |
| Letters                       | 28-33 |
| Posies                        | 32-35 |
| Baskets                       | 36-37 |
| Eco Range                     | 38-39 |
| Children                      | 40-41 |
| Specialist Tributes           | 42-49 |
| Services                      | 50-53 |
| Verses                        | 52-54 |





































Mixed Flowers.

### WREATHS









### **HEARTS**













### CROSSES







### SYM-331 Open Based 46cm Pillow in Lilac & White. 22

### PILLOWS & CUSHIONS





### SYM-334 Funeral Flowers in Cellophane Yellow.



### **FUNERAL FLOWERS IN CELLOPHANE**



Funeral Flowers in Cellophane Pink, Green & White.



### TIED SHEAFS







MUM in Letters. (All words available in this style.)































# Petite Funeral Spray Pink. (Also available in Blue.)

### CHILDREN

















## SYM-364 Horse Head.

### **SPECIALIST TRIBUTES**







### **SPECIALIST TRIBUTES**











Please Note: Images







### **VERSES**

### SIMPLE MESSAGES

| 1.  | With deepest sympathy.