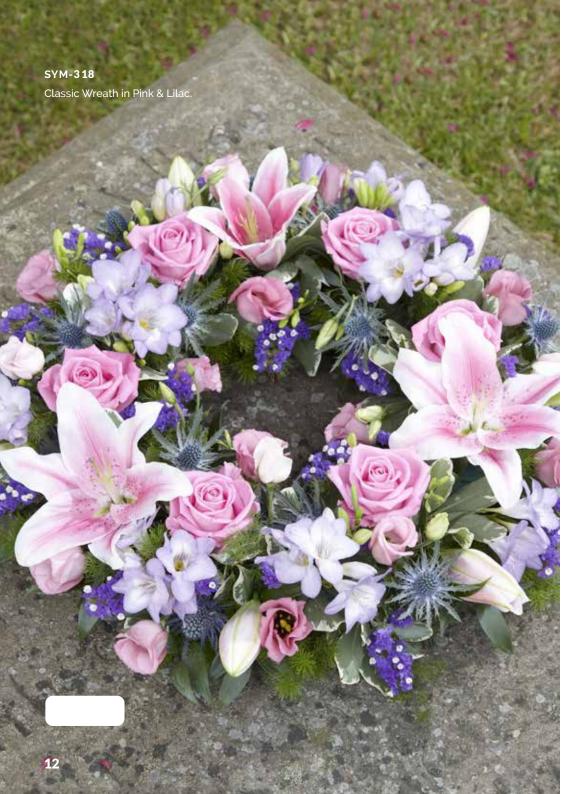

orry about at those difficult times.

### **CONTENTS**

| Sprays                        | 2-9   |
|-------------------------------|-------|
| Wreaths                       | 10-13 |
| Hearts                        | 14-17 |
| Crosses                       | 18-21 |
| Pillows & Cushions            | 22-23 |
| Funeral Flowers in Cellophane | 24-25 |
| Tied Sheafs                   | 26-27 |
| Letters                       | 28-33 |
| Posies                        | 32-35 |
| Baskets                       | 36-37 |
| Eco Range                     | 38-39 |
| Children                      | 40-41 |
| Specialist Tributes           | 42-49 |
| Services                      | 50-53 |
| Verses                        | 52-54 |





































Mixed Flowers.

### WREATHS









### **HEARTS**













### CROSSES







### SYM-331 Open Based 46cm Pillow in Lilac & White. 22

### PILLOWS & CUSHIONS





### SYM-334 Funeral Flowers in Cellophane Yellow.



### **FUNERAL FLOWERS IN CELLOPHANE**



Funeral Flowers in Cellophane Pink, Green & White.



### TIED SHEAFS







MUM in Letters. (All words available in this style.)































# Petite Funeral Spray Pink. (Also available in Blue.)

### CHILDREN

















## SYM-364 Horse Head.

### **SPECIALIST TRIBUTES**







### **SPECIALIST TRIBUTES**











Please Note: Images







### **VERSES**

### SIMPLE MESSAGES

| 1.  | With deepest sympathy.                                                                                                      |
|-----|----------------------