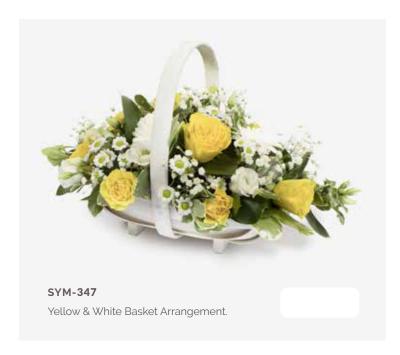

| 26-27 |
| Letters                       | 28-33 |
| Posies                        | 32-35 |
| Baskets                       | 36-37 |
| Eco Range                     | 38-39 |
| Children                      | 40-41 |
| Specialist Tributes           | 42-49 |
| Services                      | 50-53 |
| Verses                        | 52-54 |





































Mixed Flowers.

### WREATHS









### **HEARTS**













### CROSSES







### SYM-331 Open Based 46cm Pillow in Lilac & White. 22

### PILLOWS & CUSHIONS





### SYM-334 Funeral Flowers in Cellophane Yellow.



### **FUNERAL FLOWERS IN CELLOPHANE**



Funeral Flowers in Cellophane Pink, Green & White.



### TIED SHEAFS







MUM in Letters. (All words available in this style.)































# Petite Funeral Spray Pink. (Also available in Blue.)

### CHILDREN

















## SYM-364 Horse Head.

### **SPECIALIST TRIBUTES**







### **SPECIALIST TRIBUTES**











Please Note: Images







### **VERSES**

### SIMPLE MESSAGES

| 1.  | With deepest sympathy.                                                                                                      |
|-----|-----------------------------------------------------------------------------------------------------------------------------|
| 2.  | In loving memory.                                                                                                           |
| 3.  | Forever in our thoughts.                                                                                                    |