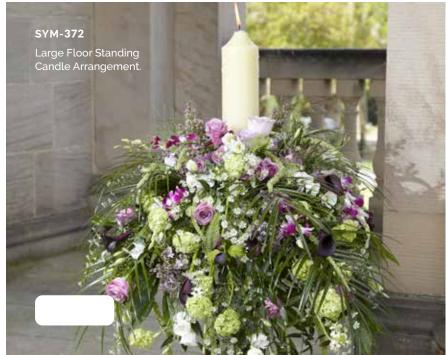

| 40-41 |
| Specialist Tributes           | 42-49 |
| Services                      | 50-53 |
| Verses                        | 52-54 |





































Mixed Flowers.

### WREATHS









### **HEARTS**













### CROSSES







### SYM-331 Open Based 46cm Pillow in Lilac & White. 22

### PILLOWS & CUSHIONS





### SYM-334 Funeral Flowers in Cellophane Yellow.



### **FUNERAL FLOWERS IN CELLOPHANE**



Funeral Flowers in Cellophane Pink, Green & White.



### TIED SHEAFS







MUM in Letters. (All words available in this style.)































# Petite Funeral Spray Pink. (Also available in Blue.)

### CHILDREN

















## SYM-364 Horse Head.

### **SPECIALIST TRIBUTES**







### **SPECIALIST TRIBUTES**











Please Note: Images







### **VERSES**

### SIMPLE MESSAGES

| 1.  | With deepest sympathy.                                                                                                      |
|-----|-----------------------------------------------------------------------------------------------------------------------------|
| 2.  | In loving memory.                                                                                                           |
| 3.  | Forever in our thoughts.                                                                                                    |
| 4.  | Gone but not forgotten.                                                                                                     |
| 5.  | Treasured memories.