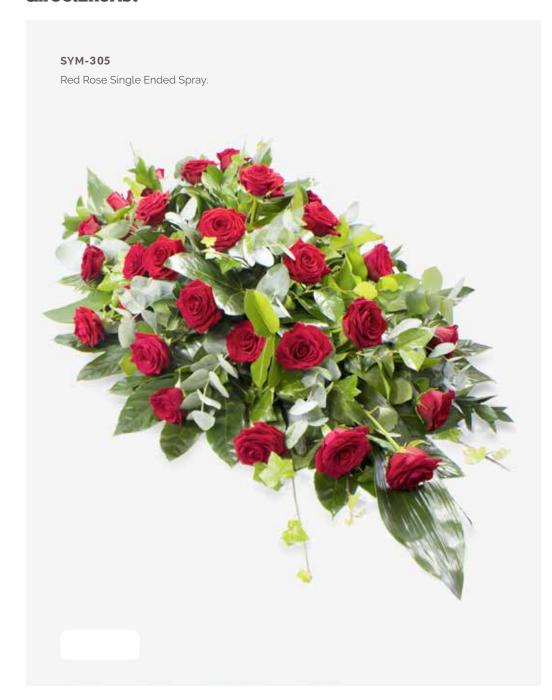

s discretely and on time, ensuring there's nothing for you to worry about at those difficult times.

### **CONTENTS**

| Sprays                        | 2-9   |
|-------------------------------|-------|
| Wreaths                       | 10-13 |
| Hearts                        | 14-17 |
| Crosses                       | 18-21 |
| Pillows & Cushions            | 22-23 |
| Funeral Flowers in Cellophane | 24-25 |
| Tied Sheafs                   | 26-27 |
| Letters                       | 28-33 |
| Posies                        | 32-35 |
| Baskets                       | 36-37 |
| Eco Range                     | 38-39 |
| Children                      | 40-41 |
| Specialist Tributes           | 42-49 |
| Services                      | 50-53 |
| Verses                        | 52-54 |





































Mixed Flowers.

### WREATHS









### **HEARTS**













### CROSSES







### SYM-331 Open Based 46cm Pillow in Lilac & White. 22

### PILLOWS & CUSHIONS





### SYM-334 Funeral Flowers in Cellophane Yellow.



### **FUNERAL FLOWERS IN CELLOPHANE**



Funeral Flowers in Cellophane Pink, Green & White.



### TIED SHEAFS







MUM in Letters. (All words available in this style.)































# Petite Funeral Spray Pink. (Also available in Blue.)

### CHILDREN

















## SYM-364 Horse Head.

### **SPECIALIST TRIBUTES**







### **SPECIALIST TRIBUTES**











Please Note: Images







### **VERSES**

### SIMPLE MESSAGES

| 1.  | With deepest sympathy.