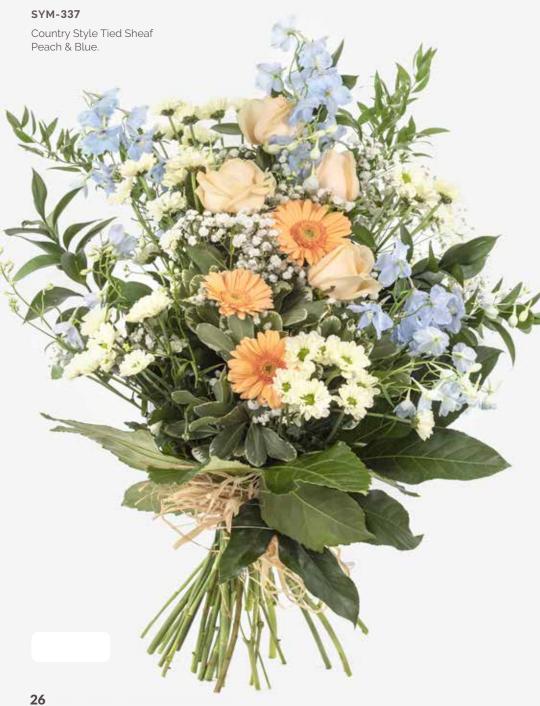

shions            | 22-23 |
| Funeral Flowers in Cellophane | 24-25 |
| Tied Sheafs                   | 26-27 |
| Letters                       | 28-33 |
| Posies                        | 32-35 |
| Baskets                       | 36-37 |
| Eco Range                     | 38-39 |
| Children                      | 40-41 |
| Specialist Tributes           | 42-49 |
| Services                      | 50-53 |
| Verses                        | 52-54 |





































Mixed Flowers.

### WREATHS









### **HEARTS**













### CROSSES







### SYM-331 Open Based 46cm Pillow in Lilac & White. 22

### PILLOWS & CUSHIONS





### SYM-334 Funeral Flowers in Cellophane Yellow.



### **FUNERAL FLOWERS IN CELLOPHANE**



Funeral Flowers in Cellophane Pink, Green & White.



### TIED SHEAFS







MUM in Letters. (All words available in this style.)































# Petite Funeral Spray Pink. (Also available in Blue.)

### CHILDREN

















## SYM-364 Horse Head.

### **SPECIALIST TRIBUTES**







### **SPECIALIST TRIBUTES**











Please Note: Images







### **VERSES**

### SIMPLE MESSAGES

| 1.  | With deepest sympathy.                                                                                                      |
|-----|-----------------------------------------------------------------------------------------------------------------------------|
| 2.  | In loving memory.                                                                                                           |
| 3.  | Forever in our thoughts.