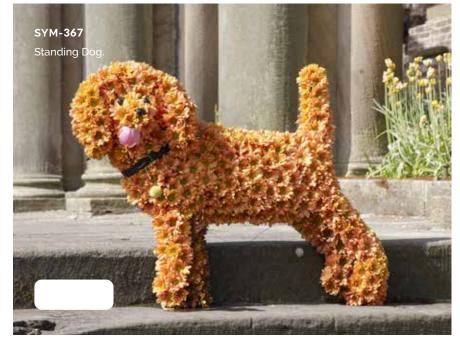

| 38-39 |
| Children                      | 40-41 |
| Specialist Tributes           | 42-49 |
| Services                      | 50-53 |
| Verses                        | 52-54 |





































Mixed Flowers.

### WREATHS









### **HEARTS**













### CROSSES







### SYM-331 Open Based 46cm Pillow in Lilac & White. 22

### PILLOWS & CUSHIONS





### SYM-334 Funeral Flowers in Cellophane Yellow.



### **FUNERAL FLOWERS IN CELLOPHANE**



Funeral Flowers in Cellophane Pink, Green & White.



### TIED SHEAFS







MUM in Letters. (All words available in this style.)































# Petite Funeral Spray Pink. (Also available in Blue.)

### CHILDREN

















## SYM-364 Horse Head.

### **SPECIALIST TRIBUTES**







### **SPECIALIST TRIBUTES**











Please Note: Images







### **VERSES**

### SIMPLE MESSAGES

| 1.  | With deepest sympathy.                                                                                                      |
|-----|-----------------------------------------------------------------------------------------------------------------------------|
| 2.  | In loving memory.                                                                                                           |
| 3.  | Forever in our thoughts.                                                                                                    |
| 4.  | Gone but not forgotten.                                                                                                     |
| 5.  | Treasured memorie