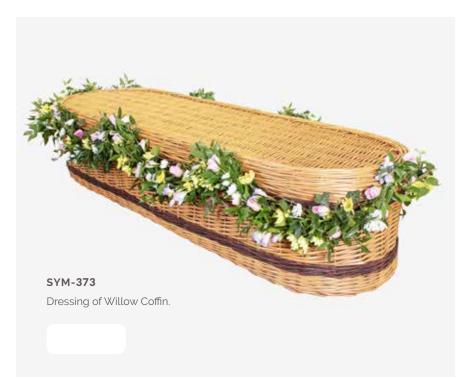

40-41 |
| Specialist Tributes           | 42-49 |
| Services                      | 50-53 |
| Verses                        | 52-54 |





































Mixed Flowers.

### WREATHS









### **HEARTS**













### CROSSES







### SYM-331 Open Based 46cm Pillow in Lilac & White. 22

### PILLOWS & CUSHIONS





### SYM-334 Funeral Flowers in Cellophane Yellow.



### **FUNERAL FLOWERS IN CELLOPHANE**



Funeral Flowers in Cellophane Pink, Green & White.



### TIED SHEAFS







MUM in Letters. (All words available in this style.)































# Petite Funeral Spray Pink. (Also available in Blue.)

### CHILDREN

















## SYM-364 Horse Head.

### **SPECIALIST TRIBUTES**







### **SPECIALIST TRIBUTES**











Please Note: Images







### **VERSES**

### SIMPLE MESSAGES

| 1.  | With deepest sympathy.                                                                                                      |
|-----|-----------------------------------------------------------------------------------------------------------------------------|
| 2.  | In loving memory.                                                                                                           |
| 3.  | Forever in our thoughts.                                                                                                    |
| 4.  | Gone but not forgotten.                                                                                                     |
| 5.  | Treasured memories.