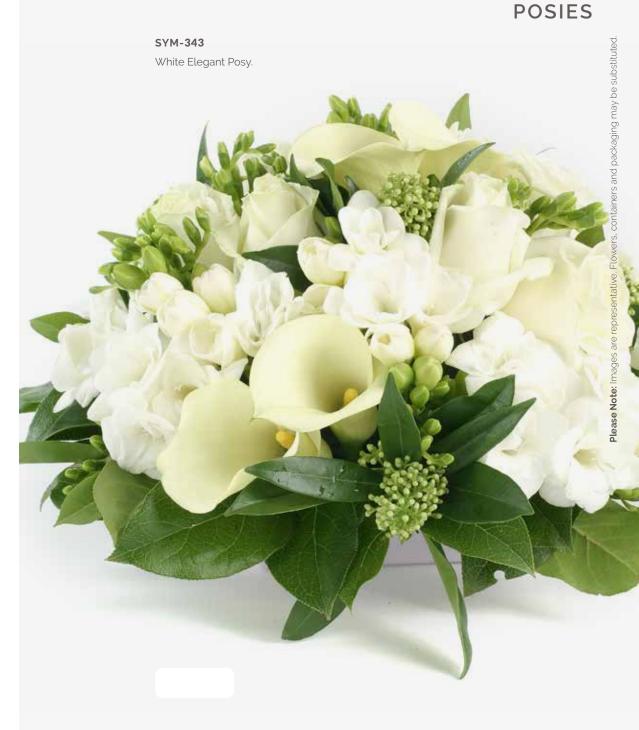

| 26-27 |
| Letters                       | 28-33 |
| Posies                        | 32-35 |
| Baskets                       | 36-37 |
| Eco Range                     | 38-39 |
| Children                      | 40-41 |
| Specialist Tributes           | 42-49 |
| Services                      | 50-53 |
| Verses                        | 52-54 |





































Mixed Flowers.

### WREATHS









### **HEARTS**













### CROSSES







### SYM-331 Open Based 46cm Pillow in Lilac & White. 22

### PILLOWS & CUSHIONS





### SYM-334 Funeral Flowers in Cellophane Yellow.



### **FUNERAL FLOWERS IN CELLOPHANE**



Funeral Flowers in Cellophane Pink, Green & White.



### TIED SHEAFS







MUM in Letters. (All words available in this style.)































# Petite Funeral Spray Pink. (Also available in Blue.)

### CHILDREN

















## SYM-364 Horse Head.

### **SPECIALIST TRIBUTES**







### **SPECIALIST TRIBUTES**











Please Note: Images







### **VERSES**

### SIMPLE MESSAGES

| 1.  | With deepest sympathy.                                                                                                      |
|-----|-----------------------------------------------------------------------------------------------------------------------------|
| 2.  | In loving memory.                                                                                                           |
| 3.  | Forever in our thoughts.