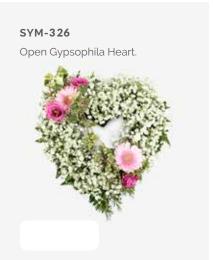

ult times.

### **CONTENTS**

| Sprays                        | 2-9   |
|-------------------------------|-------|
| Wreaths                       | 10-13 |
| Hearts                        | 14-17 |
| Crosses                       | 18-21 |
| Pillows & Cushions            | 22-23 |
| Funeral Flowers in Cellophane | 24-25 |
| Tied Sheafs                   | 26-27 |
| Letters                       | 28-33 |
| Posies                        | 32-35 |
| Baskets                       | 36-37 |
| Eco Range                     | 38-39 |
| Children                      | 40-41 |
| Specialist Tributes           | 42-49 |
| Services                      | 50-53 |
| Verses                        | 52-54 |





































Mixed Flowers.

### WREATHS









### **HEARTS**













### CROSSES







### SYM-331 Open Based 46cm Pillow in Lilac & White. 22

### PILLOWS & CUSHIONS





### SYM-334 Funeral Flowers in Cellophane Yellow.



### **FUNERAL FLOWERS IN CELLOPHANE**



Funeral Flowers in Cellophane Pink, Green & White.



### TIED SHEAFS







MUM in Letters. (All words available in this style.)































# Petite Funeral Spray Pink. (Also available in Blue.)

### CHILDREN

















## SYM-364 Horse Head.

### **SPECIALIST TRIBUTES**







### **SPECIALIST TRIBUTES**











Please Note: Images







### **VERSES**

### SIMPLE MESSAGES

| 1.  | With deepest sympathy.                                                                                                      |
|-----|------------------------------------------------