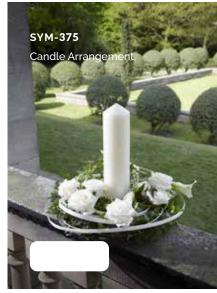

1 |
| Specialist Tributes           | 42-49 |
| Services                      | 50-53 |
| Verses                        | 52-54 |





































Mixed Flowers.

### WREATHS









### **HEARTS**













### CROSSES







### SYM-331 Open Based 46cm Pillow in Lilac & White. 22

### PILLOWS & CUSHIONS





### SYM-334 Funeral Flowers in Cellophane Yellow.



### **FUNERAL FLOWERS IN CELLOPHANE**



Funeral Flowers in Cellophane Pink, Green & White.



### TIED SHEAFS







MUM in Letters. (All words available in this style.)































# Petite Funeral Spray Pink. (Also available in Blue.)

### CHILDREN

















## SYM-364 Horse Head.

### **SPECIALIST TRIBUTES**







### **SPECIALIST TRIBUTES**











Please Note: Images







### **VERSES**

### SIMPLE MESSAGES

| 1.  | With deepest sympathy.                                                                                                      |
|-----|-----------------------------------------------------------------------------------------------------------------------------|
| 2.  | In loving memory.                                                                                                           |
| 3.  | Forever in our thoughts.                                                                                                    |
| 4.  | Gone but not forgotten.                                                                                                     |
| 5.  | Treasured memories.