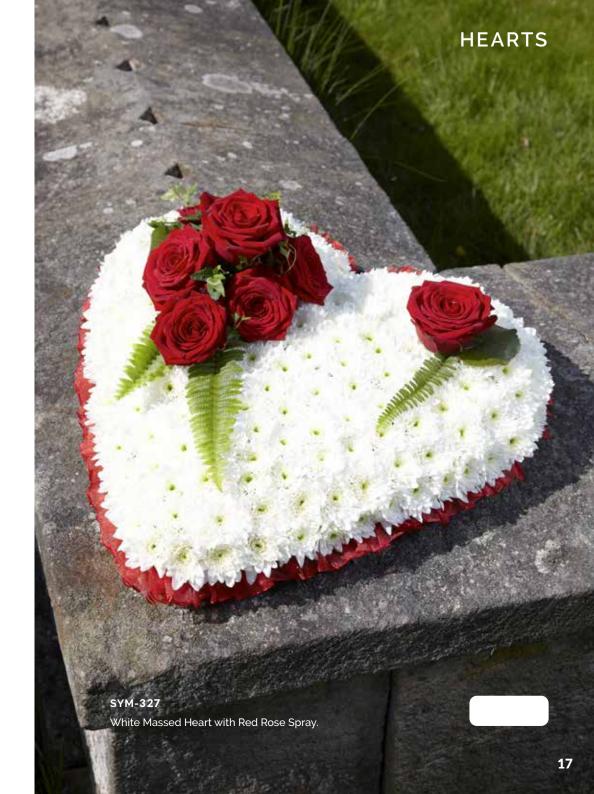

t times.

### **CONTENTS**

| Sprays                        | 2-9   |
|-------------------------------|-------|
| Wreaths                       | 10-13 |
| Hearts                        | 14-17 |
| Crosses                       | 18-21 |
| Pillows & Cushions            | 22-23 |
| Funeral Flowers in Cellophane | 24-25 |
| Tied Sheafs                   | 26-27 |
| Letters                       | 28-33 |
| Posies                        | 32-35 |
| Baskets                       | 36-37 |
| Eco Range                     | 38-39 |
| Children                      | 40-41 |
| Specialist Tributes           | 42-49 |
| Services                      | 50-53 |
| Verses                        | 52-54 |





































Mixed Flowers.

### WREATHS









### **HEARTS**













### CROSSES







### SYM-331 Open Based 46cm Pillow in Lilac & White. 22

### PILLOWS & CUSHIONS





### SYM-334 Funeral Flowers in Cellophane Yellow.



### **FUNERAL FLOWERS IN CELLOPHANE**



Funeral Flowers in Cellophane Pink, Green & White.



### TIED SHEAFS







MUM in Letters. (All words available in this style.)































# Petite Funeral Spray Pink. (Also available in Blue.)

### CHILDREN

















## SYM-364 Horse Head.

### **SPECIALIST TRIBUTES**







### **SPECIALIST TRIBUTES**











Please Note: Images







### **VERSES**

### SIMPLE MESSAGES

| 1.  | With deepest sympathy.                                                                                                      |
|-----|--------------------------------------------------