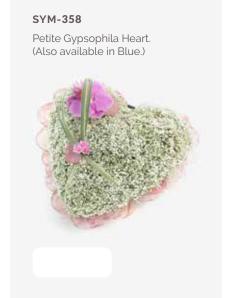

| 32-35 |
| Baskets                       | 36-37 |
| Eco Range                     | 38-39 |
| Children                      | 40-41 |
| Specialist Tributes           | 42-49 |
| Services                      | 50-53 |
| Verses                        | 52-54 |





































Mixed Flowers.

### WREATHS









### **HEARTS**













### CROSSES







### SYM-331 Open Based 46cm Pillow in Lilac & White. 22

### PILLOWS & CUSHIONS





### SYM-334 Funeral Flowers in Cellophane Yellow.



### **FUNERAL FLOWERS IN CELLOPHANE**



Funeral Flowers in Cellophane Pink, Green & White.



### TIED SHEAFS







MUM in Letters. (All words available in this style.)































# Petite Funeral Spray Pink. (Also available in Blue.)

### CHILDREN

















## SYM-364 Horse Head.

### **SPECIALIST TRIBUTES**







### **SPECIALIST TRIBUTES**











Please Note: Images







### **VERSES**

### SIMPLE MESSAGES

| 1.  | With deepest sympathy.                                                                                                      |
|-----|-----------------------------------------------------------------------------------------------------------------------------|
| 2.  | In loving memory.                                                                                                           |
| 3.  | Forever in our thoughts.                                                                                                    |
| 4.  | Gone but not forgotten.