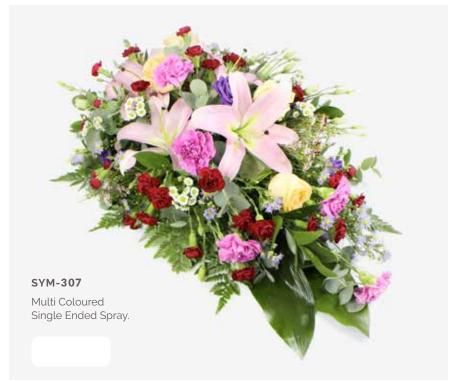

scretely and on time, ensuring there's nothing for you to worry about at those difficult times.

### **CONTENTS**

| Sprays                        | 2-9   |
|-------------------------------|-------|
| Wreaths                       | 10-13 |
| Hearts                        | 14-17 |
| Crosses                       | 18-21 |
| Pillows & Cushions            | 22-23 |
| Funeral Flowers in Cellophane | 24-25 |
| Tied Sheafs                   | 26-27 |
| Letters                       | 28-33 |
| Posies                        | 32-35 |
| Baskets                       | 36-37 |
| Eco Range                     | 38-39 |
| Children                      | 40-41 |
| Specialist Tributes           | 42-49 |
| Services                      | 50-53 |
| Verses                        | 52-54 |





































Mixed Flowers.

### WREATHS









### **HEARTS**













### CROSSES







### SYM-331 Open Based 46cm Pillow in Lilac & White. 22

### PILLOWS & CUSHIONS





### SYM-334 Funeral Flowers in Cellophane Yellow.



### **FUNERAL FLOWERS IN CELLOPHANE**



Funeral Flowers in Cellophane Pink, Green & White.



### TIED SHEAFS







MUM in Letters. (All words available in this style.)































# Petite Funeral Spray Pink. (Also available in Blue.)

### CHILDREN

















## SYM-364 Horse Head.

### **SPECIALIST TRIBUTES**







### **SPECIALIST TRIBUTES**











Please Note: Images







### **VERSES**

### SIMPLE MESSAGES

| 1.  | With deepest sympathy.