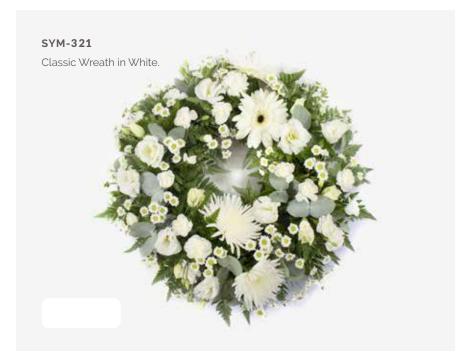

worry about at those difficult times.

### **CONTENTS**

| Sprays                        | 2-9   |
|-------------------------------|-------|
| Wreaths                       | 10-13 |
| Hearts                        | 14-17 |
| Crosses                       | 18-21 |
| Pillows & Cushions            | 22-23 |
| Funeral Flowers in Cellophane | 24-25 |
| Tied Sheafs                   | 26-27 |
| Letters                       | 28-33 |
| Posies                        | 32-35 |
| Baskets                       | 36-37 |
| Eco Range                     | 38-39 |
| Children                      | 40-41 |
| Specialist Tributes           | 42-49 |
| Services                      | 50-53 |
| Verses                        | 52-54 |





































Mixed Flowers.

### WREATHS









### **HEARTS**













### CROSSES







### SYM-331 Open Based 46cm Pillow in Lilac & White. 22

### PILLOWS & CUSHIONS





### SYM-334 Funeral Flowers in Cellophane Yellow.



### **FUNERAL FLOWERS IN CELLOPHANE**



Funeral Flowers in Cellophane Pink, Green & White.



### TIED SHEAFS







MUM in Letters. (All words available in this style.)































# Petite Funeral Spray Pink. (Also available in Blue.)

### CHILDREN

















## SYM-364 Horse Head.

### **SPECIALIST TRIBUTES**







### **SPECIALIST TRIBUTES**











Please Note: Images







### **VERSES**

### SIMPLE MESSAGES

| 1.  | With deepest sympathy.                                                                                                      |
|-----|--------------------