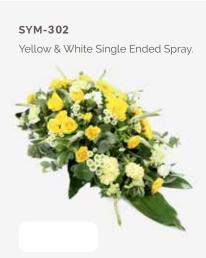

flowers discretely and on time, ensuring there's nothing for you to worry about at those difficult times.

### **CONTENTS**

| Sprays                        | 2-9   |
|-------------------------------|-------|
| Wreaths                       | 10-13 |
| Hearts                        | 14-17 |
| Crosses                       | 18-21 |
| Pillows & Cushions            | 22-23 |
| Funeral Flowers in Cellophane | 24-25 |
| Tied Sheafs                   | 26-27 |
| Letters                       | 28-33 |
| Posies                        | 32-35 |
| Baskets                       | 36-37 |
| Eco Range                     | 38-39 |
| Children                      | 40-41 |
| Specialist Tributes           | 42-49 |
| Services                      | 50-53 |
| Verses                        | 52-54 |





































Mixed Flowers.

### WREATHS









### **HEARTS**













### CROSSES







### SYM-331 Open Based 46cm Pillow in Lilac & White. 22

### PILLOWS & CUSHIONS





### SYM-334 Funeral Flowers in Cellophane Yellow.



### **FUNERAL FLOWERS IN CELLOPHANE**



Funeral Flowers in Cellophane Pink, Green & White.



### TIED SHEAFS







MUM in Letters. (All words available in this style.)































# Petite Funeral Spray Pink. (Also available in Blue.)

### CHILDREN

















## SYM-364 Horse Head.

### **SPECIALIST TRIBUTES**







### **SPECIALIST TRIBUTES**











Please Note: Images







### **VERSES**

### SIMPLE MESSAGES

| 1.  | With deepest sympathy.