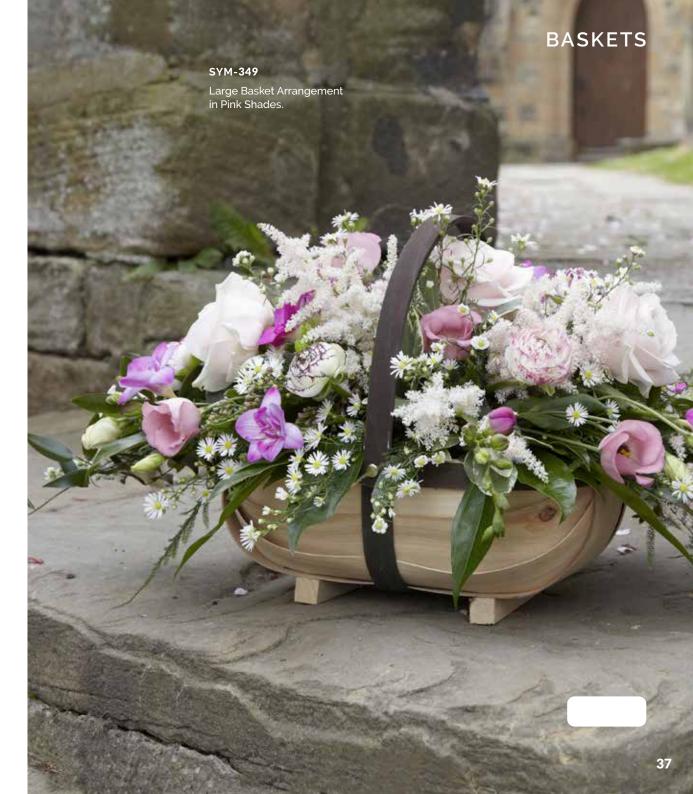

| 26-27 |
| Letters                       | 28-33 |
| Posies                        | 32-35 |
| Baskets                       | 36-37 |
| Eco Range                     | 38-39 |
| Children                      | 40-41 |
| Specialist Tributes           | 42-49 |
| Services                      | 50-53 |
| Verses                        | 52-54 |





































Mixed Flowers.

### WREATHS









### **HEARTS**













### CROSSES







### SYM-331 Open Based 46cm Pillow in Lilac & White. 22

### PILLOWS & CUSHIONS





### SYM-334 Funeral Flowers in Cellophane Yellow.



### **FUNERAL FLOWERS IN CELLOPHANE**



Funeral Flowers in Cellophane Pink, Green & White.



### TIED SHEAFS







MUM in Letters. (All words available in this style.)































# Petite Funeral Spray Pink. (Also available in Blue.)

### CHILDREN

















## SYM-364 Horse Head.

### **SPECIALIST TRIBUTES**







### **SPECIALIST TRIBUTES**











Please Note: Images







### **VERSES**

### SIMPLE MESSAGES

| 1.  | With deepest sympathy.                                                                                                      |
|-----|-----------------------------------------------------------------------------------------------------------------------------|
| 2.  | In loving memory.                                                                                                           |
| 3.  | Forever in our thoughts.                                                                                                    |
| 4.