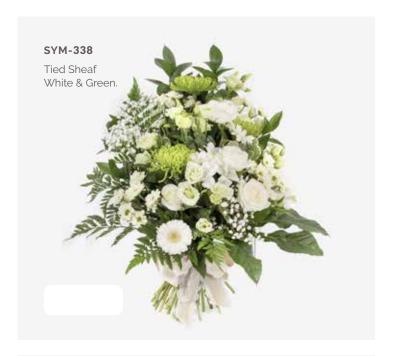

22-23 |
| Funeral Flowers in Cellophane | 24-25 |
| Tied Sheafs                   | 26-27 |
| Letters                       | 28-33 |
| Posies                        | 32-35 |
| Baskets                       | 36-37 |
| Eco Range                     | 38-39 |
| Children                      | 40-41 |
| Specialist Tributes           | 42-49 |
| Services                      | 50-53 |
| Verses                        | 52-54 |





































Mixed Flowers.

### WREATHS









### **HEARTS**













### CROSSES







### SYM-331 Open Based 46cm Pillow in Lilac & White. 22

### PILLOWS & CUSHIONS





### SYM-334 Funeral Flowers in Cellophane Yellow.



### **FUNERAL FLOWERS IN CELLOPHANE**



Funeral Flowers in Cellophane Pink, Green & White.



### TIED SHEAFS







MUM in Letters. (All words available in this style.)































# Petite Funeral Spray Pink. (Also available in Blue.)

### CHILDREN

















## SYM-364 Horse Head.

### **SPECIALIST TRIBUTES**







### **SPECIALIST TRIBUTES**











Please Note: Images







### **VERSES**

### SIMPLE MESSAGES

| 1.  | With deepest sympathy.                                                                                                      |
|-----|-----------------------------------------------------------------------------------------------------------------------------|
| 2.  | In loving memory.                                                                                                           |
| 3.  | Forever in our thoughts.