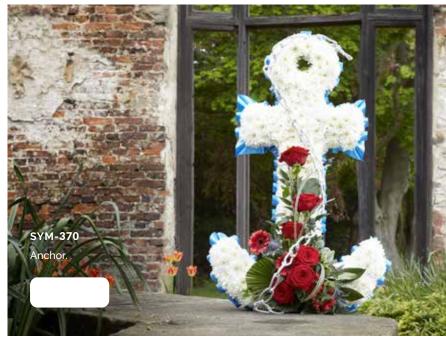

ren                      | 40-41 |
| Specialist Tributes           | 42-49 |
| Services                      | 50-53 |
| Verses                        | 52-54 |





































Mixed Flowers.

### WREATHS









### **HEARTS**













### CROSSES







### SYM-331 Open Based 46cm Pillow in Lilac & White. 22

### PILLOWS & CUSHIONS





### SYM-334 Funeral Flowers in Cellophane Yellow.



### **FUNERAL FLOWERS IN CELLOPHANE**



Funeral Flowers in Cellophane Pink, Green & White.



### TIED SHEAFS







MUM in Letters. (All words available in this style.)































# Petite Funeral Spray Pink. (Also available in Blue.)

### CHILDREN

















## SYM-364 Horse Head.

### **SPECIALIST TRIBUTES**







### **SPECIALIST TRIBUTES**











Please Note: Images







### **VERSES**

### SIMPLE MESSAGES

| 1.  | With deepest sympathy.                                                                                                      |
|-----|-----------------------------------------------------------------------------------------------------------------------------|
| 2.  | In loving memory.                                                                                                           |
| 3.  | Forever in our thoughts.                                                                                                    |
| 4.  | Gone but not forgotten.                                                                                                     |
| 5.  | Treasured memories.