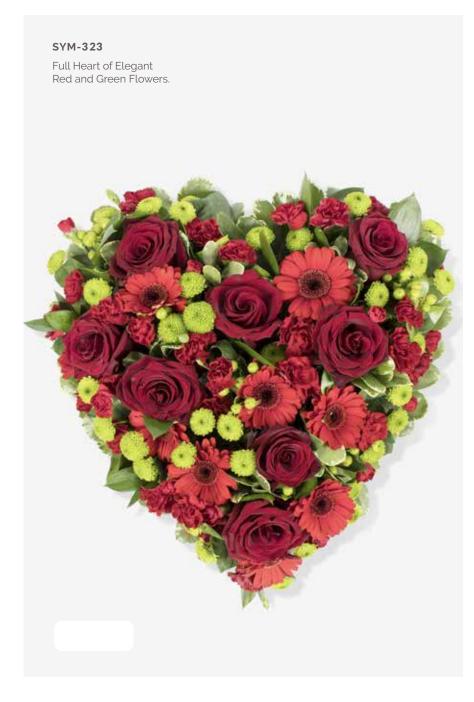

e difficult times.

### **CONTENTS**

| Sprays                        | 2-9   |
|-------------------------------|-------|
| Wreaths                       | 10-13 |
| Hearts                        | 14-17 |
| Crosses                       | 18-21 |
| Pillows & Cushions            | 22-23 |
| Funeral Flowers in Cellophane | 24-25 |
| Tied Sheafs                   | 26-27 |
| Letters                       | 28-33 |
| Posies                        | 32-35 |
| Baskets                       | 36-37 |
| Eco Range                     | 38-39 |
| Children                      | 40-41 |
| Specialist Tributes           | 42-49 |
| Services                      | 50-53 |
| Verses                        | 52-54 |





































Mixed Flowers.

### WREATHS









### **HEARTS**













### CROSSES







### SYM-331 Open Based 46cm Pillow in Lilac & White. 22

### PILLOWS & CUSHIONS





### SYM-334 Funeral Flowers in Cellophane Yellow.



### **FUNERAL FLOWERS IN CELLOPHANE**



Funeral Flowers in Cellophane Pink, Green & White.



### TIED SHEAFS







MUM in Letters. (All words available in this style.)































# Petite Funeral Spray Pink. (Also available in Blue.)

### CHILDREN

















## SYM-364 Horse Head.

### **SPECIALIST TRIBUTES**







### **SPECIALIST TRIBUTES**











Please Note: Images







### **VERSES**

### SIMPLE MESSAGES

| 1.  | With deepest sympathy.                                                                                                      |
|-----|----------------------------------------