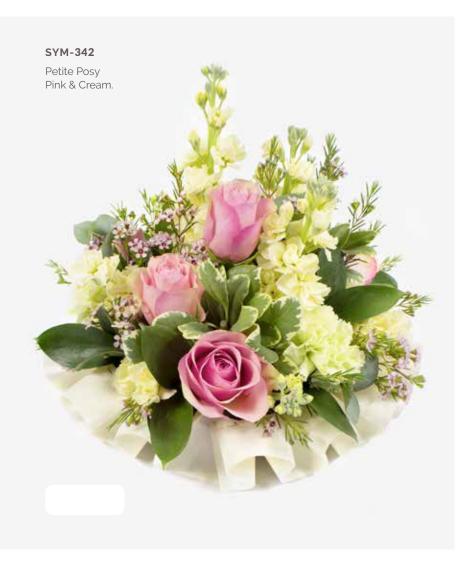

| 26-27 |
| Letters                       | 28-33 |
| Posies                        | 32-35 |
| Baskets                       | 36-37 |
| Eco Range                     | 38-39 |
| Children                      | 40-41 |
| Specialist Tributes           | 42-49 |
| Services                      | 50-53 |
| Verses                        | 52-54 |





































Mixed Flowers.

### WREATHS









### **HEARTS**













### CROSSES







### SYM-331 Open Based 46cm Pillow in Lilac & White. 22

### PILLOWS & CUSHIONS





### SYM-334 Funeral Flowers in Cellophane Yellow.



### **FUNERAL FLOWERS IN CELLOPHANE**



Funeral Flowers in Cellophane Pink, Green & White.



### TIED SHEAFS







MUM in Letters. (All words available in this style.)































# Petite Funeral Spray Pink. (Also available in Blue.)

### CHILDREN

















## SYM-364 Horse Head.

### **SPECIALIST TRIBUTES**







### **SPECIALIST TRIBUTES**











Please Note: Images







### **VERSES**

### SIMPLE MESSAGES

| 1.  | With deepest sympathy.                                                                                                      |
|-----|-----------------------------------------------------------------------------------------------------------------------------|
| 2.  | In loving memory.                                                                                                           |
| 3.  | Forever in our thoughts.