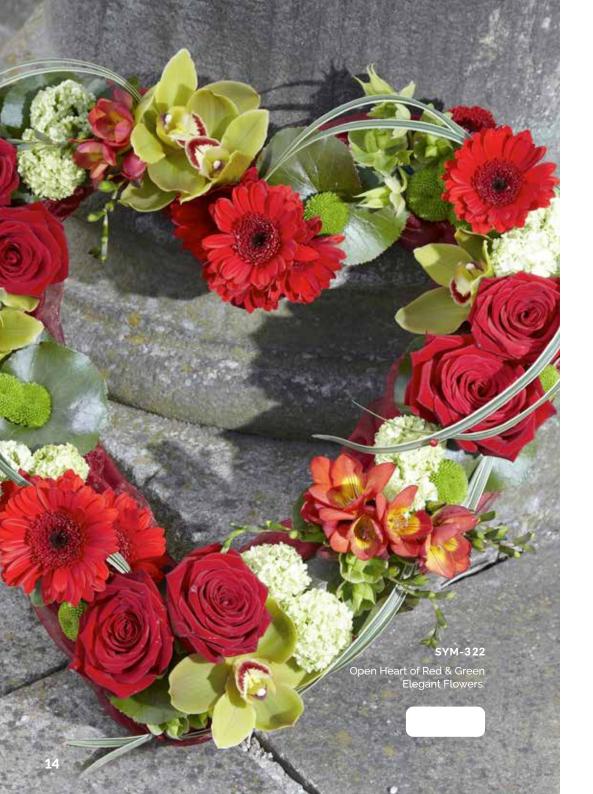

difficult times.

### **CONTENTS**

| Sprays                        | 2-9   |
|-------------------------------|-------|
| Wreaths                       | 10-13 |
| Hearts                        | 14-17 |
| Crosses                       | 18-21 |
| Pillows & Cushions            | 22-23 |
| Funeral Flowers in Cellophane | 24-25 |
| Tied Sheafs                   | 26-27 |
| Letters                       | 28-33 |
| Posies                        | 32-35 |
| Baskets                       | 36-37 |
| Eco Range                     | 38-39 |
| Children                      | 40-41 |
| Specialist Tributes           | 42-49 |
| Services                      | 50-53 |
| Verses                        | 52-54 |





































Mixed Flowers.

### WREATHS









### **HEARTS**













### CROSSES







### SYM-331 Open Based 46cm Pillow in Lilac & White. 22

### PILLOWS & CUSHIONS





### SYM-334 Funeral Flowers in Cellophane Yellow.



### **FUNERAL FLOWERS IN CELLOPHANE**



Funeral Flowers in Cellophane Pink, Green & White.



### TIED SHEAFS







MUM in Letters. (All words available in this style.)































# Petite Funeral Spray Pink. (Also available in Blue.)

### CHILDREN

















## SYM-364 Horse Head.

### **SPECIALIST TRIBUTES**







### **SPECIALIST TRIBUTES**











Please Note: Images







### **VERSES**

### SIMPLE MESSAGES

| 1.  | With deepest sympathy.                                                                                                      |
|-----|------------------------------------------