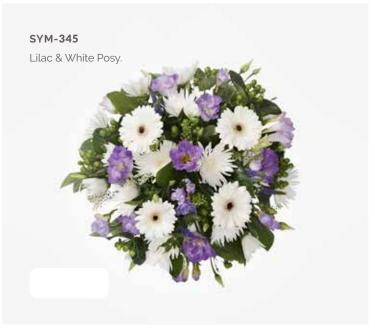

| 26-27 |
| Letters                       | 28-33 |
| Posies                        | 32-35 |
| Baskets                       | 36-37 |
| Eco Range                     | 38-39 |
| Children                      | 40-41 |
| Specialist Tributes           | 42-49 |
| Services                      | 50-53 |
| Verses                        | 52-54 |





































Mixed Flowers.

### WREATHS









### **HEARTS**













### CROSSES







### SYM-331 Open Based 46cm Pillow in Lilac & White. 22

### PILLOWS & CUSHIONS





### SYM-334 Funeral Flowers in Cellophane Yellow.



### **FUNERAL FLOWERS IN CELLOPHANE**



Funeral Flowers in Cellophane Pink, Green & White.



### TIED SHEAFS







MUM in Letters. (All words available in this style.)































# Petite Funeral Spray Pink. (Also available in Blue.)

### CHILDREN

















## SYM-364 Horse Head.

### **SPECIALIST TRIBUTES**







### **SPECIALIST TRIBUTES**











Please Note: Images







### **VERSES**

### SIMPLE MESSAGES

| 1.  | With deepest sympathy.                                                                                                      |
|-----|-----------------------------------------------------------------------------------------------------------------------------|
| 2.  | In loving memory.                                                                                                           |
| 3.  | Forever in our thoughts.