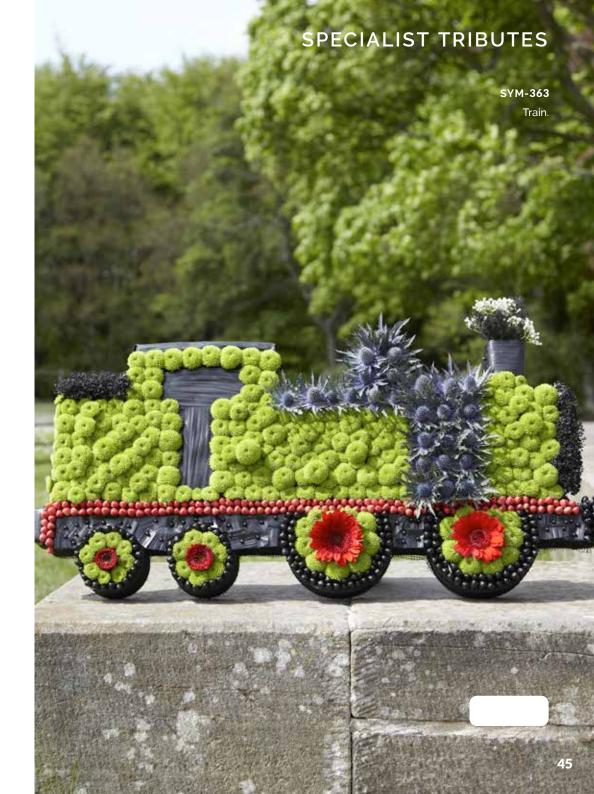

|
| Baskets                       | 36-37 |
| Eco Range                     | 38-39 |
| Children                      | 40-41 |
| Specialist Tributes           | 42-49 |
| Services                      | 50-53 |
| Verses                        | 52-54 |





































Mixed Flowers.

### WREATHS









### **HEARTS**













### CROSSES







### SYM-331 Open Based 46cm Pillow in Lilac & White. 22

### PILLOWS & CUSHIONS





### SYM-334 Funeral Flowers in Cellophane Yellow.



### **FUNERAL FLOWERS IN CELLOPHANE**



Funeral Flowers in Cellophane Pink, Green & White.



### TIED SHEAFS







MUM in Letters. (All words available in this style.)































# Petite Funeral Spray Pink. (Also available in Blue.)

### CHILDREN

















## SYM-364 Horse Head.

### **SPECIALIST TRIBUTES**







### **SPECIALIST TRIBUTES**











Please Note: Images







### **VERSES**

### SIMPLE MESSAGES

| 1.  | With deepest sympathy.                                                                                                      |
|-----|-----------------------------------------------------------------------------------------------------------------------------|
| 2.  | In loving memory.                                                                                                           |
| 3.  | Forever in our thoughts.                                                                                                    |
| 4.  | Gone but not forgotten.