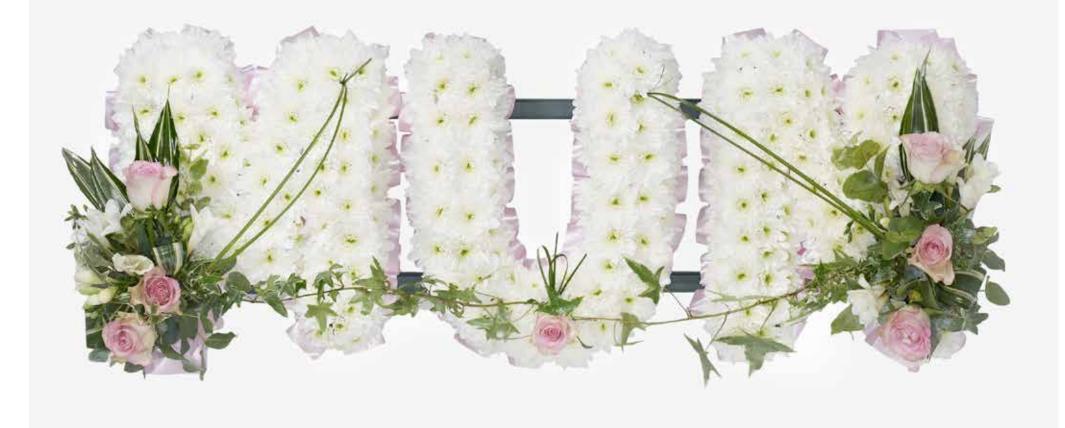

eafs                   | 26-27 |
| Letters                       | 28-33 |
| Posies                        | 32-35 |
| Baskets                       | 36-37 |
| Eco Range                     | 38-39 |
| Children                      | 40-41 |
| Specialist Tributes           | 42-49 |
| Services                      | 50-53 |
| Verses                        | 52-54 |





































Mixed Flowers.

### WREATHS









### **HEARTS**













### CROSSES







### SYM-331 Open Based 46cm Pillow in Lilac & White. 22

### PILLOWS & CUSHIONS





### SYM-334 Funeral Flowers in Cellophane Yellow.



### **FUNERAL FLOWERS IN CELLOPHANE**



Funeral Flowers in Cellophane Pink, Green & White.



### TIED SHEAFS







MUM in Letters. (All words available in this style.)































# Petite Funeral Spray Pink. (Also available in Blue.)

### CHILDREN

















## SYM-364 Horse Head.

### **SPECIALIST TRIBUTES**







### **SPECIALIST TRIBUTES**











Please Note: Images







### **VERSES**

### SIMPLE MESSAGES

| 1.  | With deepest sympathy.                                                                                                      |
|-----|-----------------------------------------------------------------------------------------------------------------------------|
| 2.  | In loving memory.                                                                                                           |
| 3.  | Forever in our thoughts.