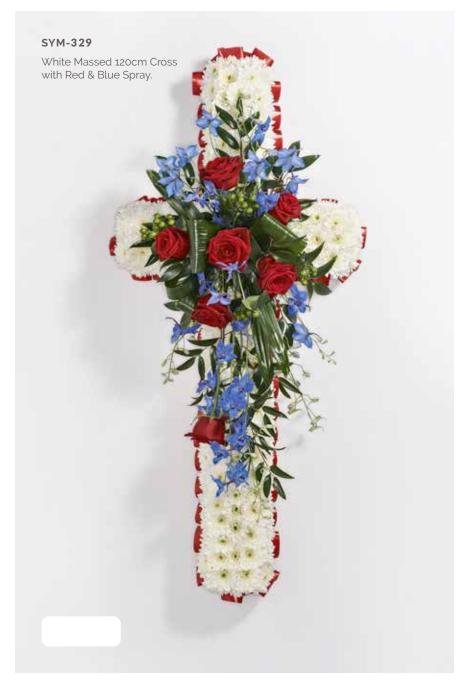

*CONTENTS**

| Sprays                        | 2-9   |
|-------------------------------|-------|
| Wreaths                       | 10-13 |
| Hearts                        | 14-17 |
| Crosses                       | 18-21 |
| Pillows & Cushions            | 22-23 |
| Funeral Flowers in Cellophane | 24-25 |
| Tied Sheafs                   | 26-27 |
| Letters                       | 28-33 |
| Posies                        | 32-35 |
| Baskets                       | 36-37 |
| Eco Range                     | 38-39 |
| Children                      | 40-41 |
| Specialist Tributes           | 42-49 |
| Services                      | 50-53 |
| Verses                        | 52-54 |





































Mixed Flowers.

### WREATHS









### **HEARTS**













### CROSSES







### SYM-331 Open Based 46cm Pillow in Lilac & White. 22

### PILLOWS & CUSHIONS





### SYM-334 Funeral Flowers in Cellophane Yellow.



### **FUNERAL FLOWERS IN CELLOPHANE**



Funeral Flowers in Cellophane Pink, Green & White.



### TIED SHEAFS







MUM in Letters. (All words available in this style.)































# Petite Funeral Spray Pink. (Also available in Blue.)

### CHILDREN

















## SYM-364 Horse Head.

### **SPECIALIST TRIBUTES**







### **SPECIALIST TRIBUTES**











Please Note: Images







### **VERSES**

### SIMPLE MESSAGES

| 1.  | With deepest sympathy.                                                                                                      |
|-----|-----------------------------------------------------------------