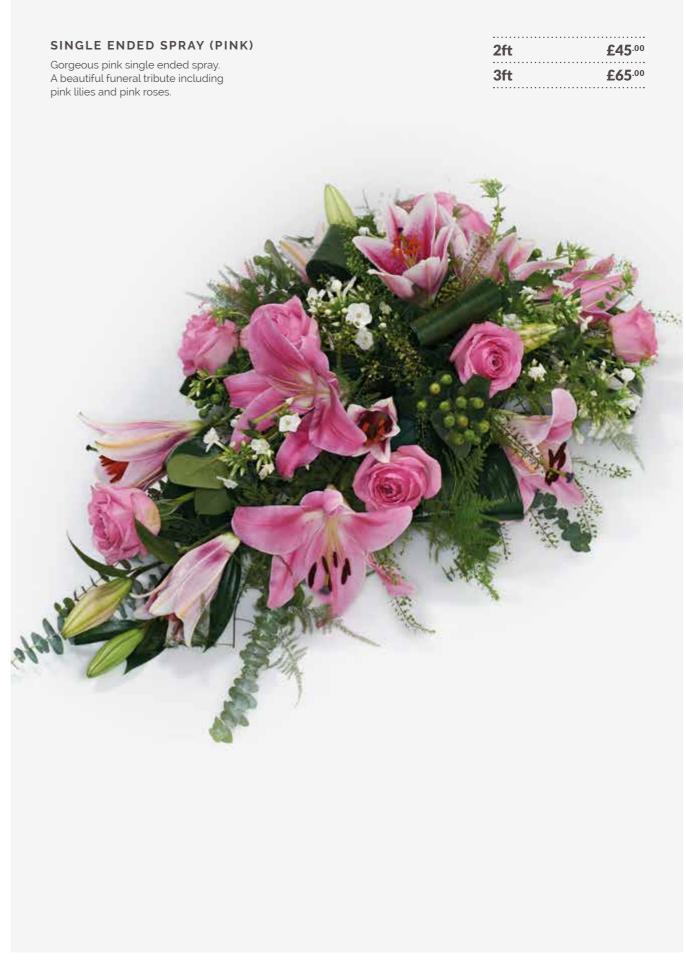

Sympathy flowers are a heartfelt and effective way to send condolences at difficult times. Direct2florist offers a full range of sympathy flowers in different colours and sizes, all created by our skilled local florists and delivered by hand with your personal message.

Direct2florist's network of experienced local florists will deliver your sympathy flowers discretely and on time, ensuring there's nothing for you to worry about at those difficult times.

Or Order via Telephone: 01204 452 000 | Fax: 01204 452 001 | Email: webteam@direct2florist.com 19