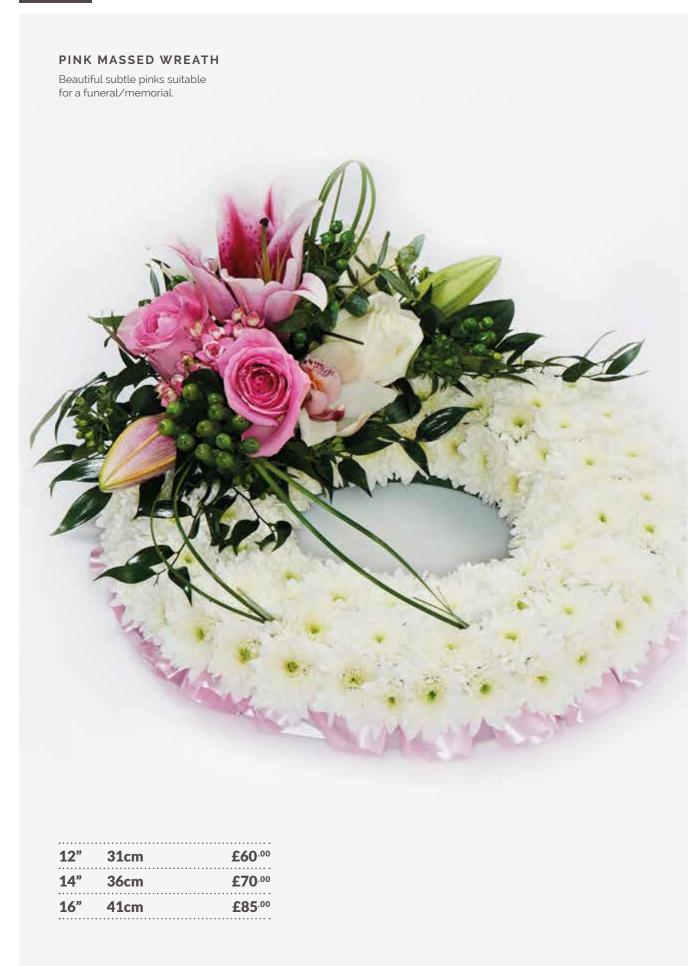

#### **HEART SHAPED TRIBUTES**

Traditional funeral hearts. A massed heart available in a range of sizes and colours as required.

| 14" | 36cm | £80.00              |
|-----|------|---------------------|
| 16" | 41cm | £100.00             |
| 18" | 46cm | £125 <sup>.00</sup> |