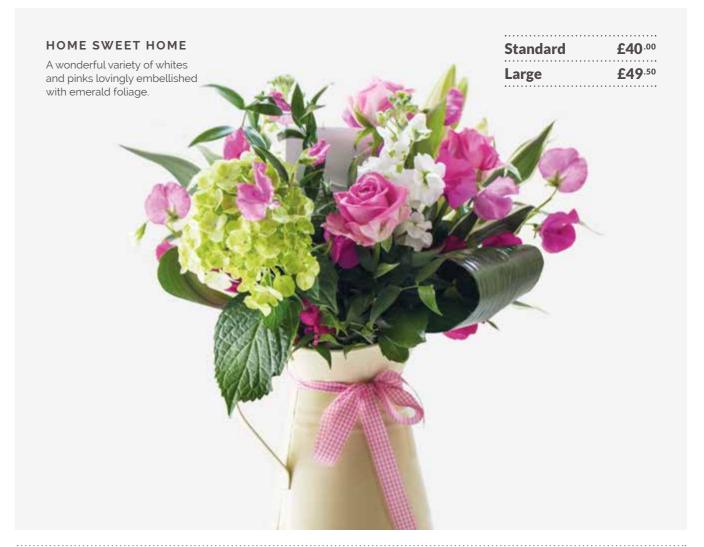

L

webteam@direct2florist.com

ORDER VIA PHONE

01204 452 000

### SELECTION GUIDE CONTENTS





































# PS I LOVE YOU

When love is in the air you need to send a gift that they'll adore – and flowers are the perfect answer.

While the traditional dozen red roses and beautifully packaged single red rose have enduring appeal, Directzflorist's local florists can also deliver a beautifully romantic mixed bouquet or a design using specific colours that mean the world to a special individual.

Whatever floral design you choose to send, we'll guarantee your gift impresses – and that the special person in your life never forgets the joy of receiving flowers – because sending flowers is one of the most romantic gestures you can make.

Standard £40.00

**Large** £49.50

















































# Sympathy Flowers

#### **HEART SHAPED TRIBUTES**

Traditional funeral hearts. A massed heart available in a range of sizes and colours as required.

| 14" | 36cm | £80.00              |
|-----|------|---------------------|
| 16" | 41cm | £100.00             |
| 18" | 46cm | £125 <sup>.00</sup> |



Sympathy flowers are a heartfelt and effective way to send condolences at difficult times. Direct2florist offers a full range of sympathy flowers in different colours and sizes, all created by our skilled local florists and delivered by hand with your personal message.

Direct2florist's network of experienced local florists will deliver your sympathy flowers discretely and on time, ensuring there's nothing for you to worry about at those difficult