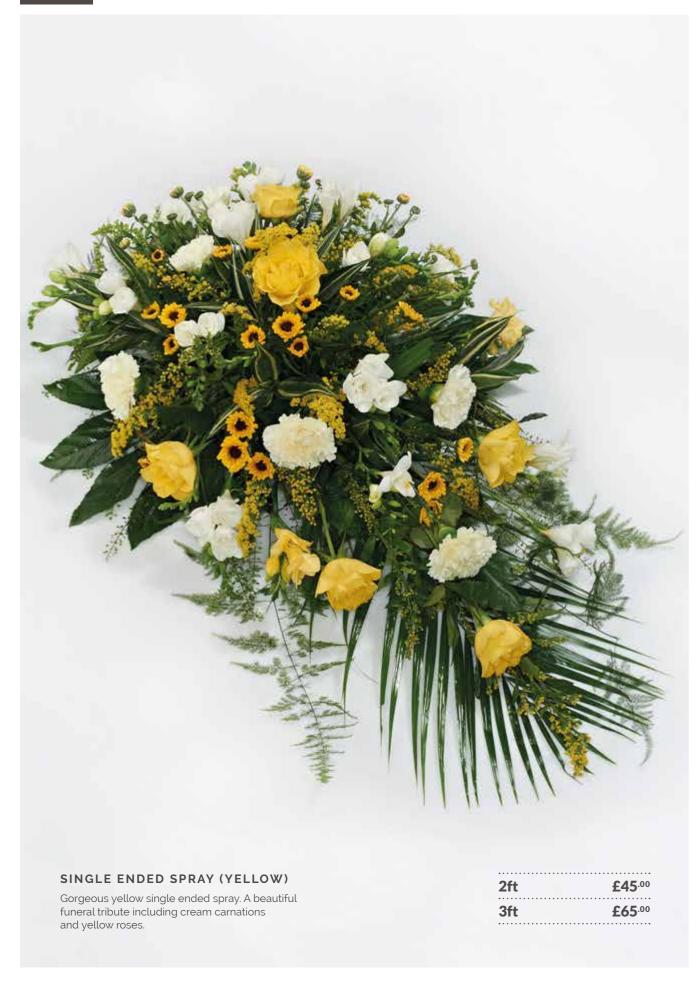

Sympathy flowers are a heartfelt and effective way to send condolences at difficult times. Direct2florist offers a full range of sympathy flowers in different colours and sizes, all created by our skilled local florists and delivered by hand with your personal message.

Direct2florist's network of experienced local florists will deliver your sympathy flowers discretely and on time, ensuring there's nothing for you to worry about at those difficult times.

Or Order via Telephone: 01204 452 000 | Fax: 01204 452 001 | Email: webteam@direct2florist.com 19