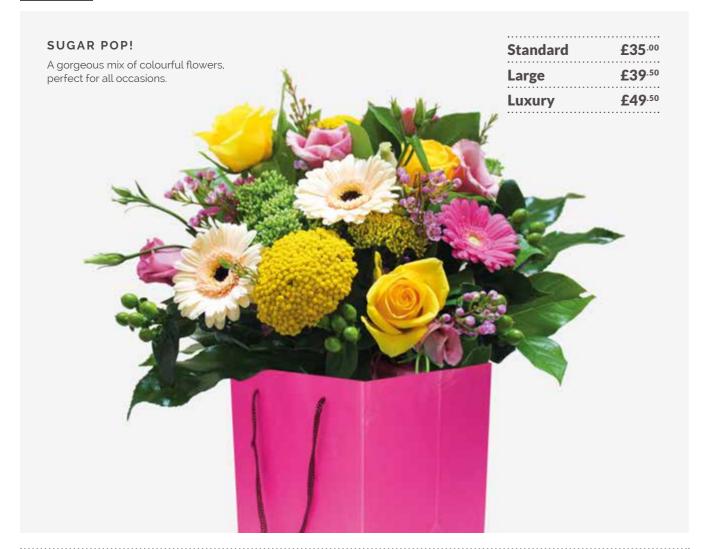

# PS I LOVE YOU

When love is in the air you need to send a gift that they'll adore – and flowers are the perfect answer.

While the traditional dozen red roses and beautifully packaged single red rose have enduring appeal, Directzflorist's local florists can also deliver a beautifully romantic mixed bouquet or a design using specific colours that mean the world to a special individual.

Whatever floral design you choose to send, we'll guarantee your gift impresses – and that the special person in your life never forgets the joy of receiving flowers – because sending flowers is one of the most romantic gestures you can make.

Standard £40.00

**Large** £49.50