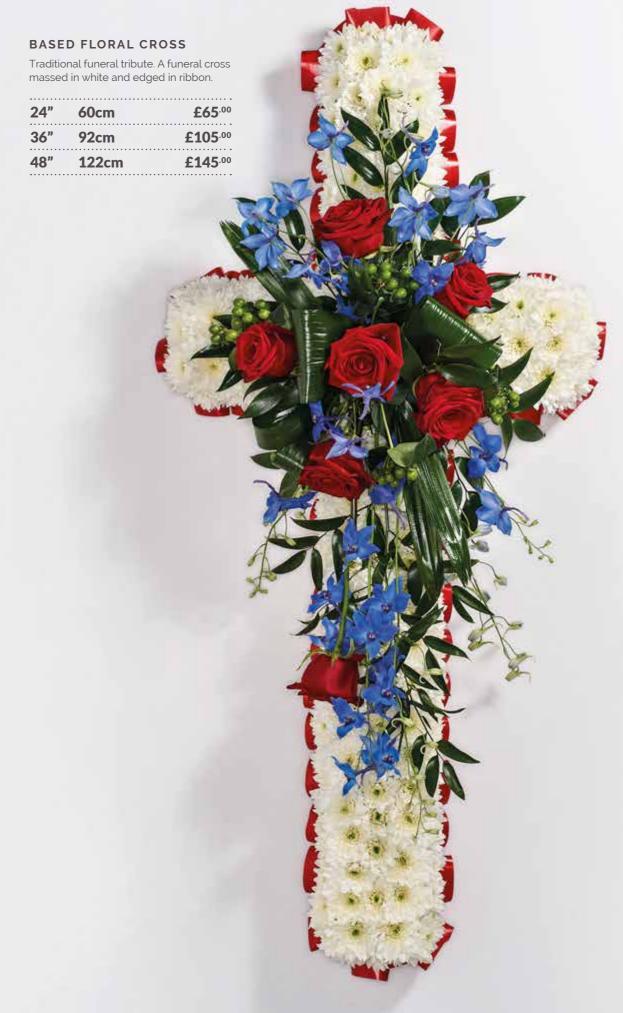

#### **HEART SHAPED TRIBUTES**

Traditional funeral hearts. A massed heart available in a range of sizes and colours as required.

| 14" | 36cm | £80.00              |
|-----|------|---------------------|
| 16" | 41cm | £100.00             |
| 18" | 46cm | £125 <sup>.00</sup> |