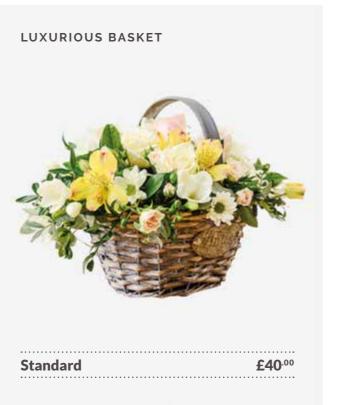

HONE

01204 452 000

### SELECTION GUIDE CONTENTS





































# PS I LOVE YOU

When love is in the air you need to send a gift that they'll adore – and flowers are the perfect answer.

While the traditional dozen red roses and beautifully packaged single red rose have enduring appeal, Directzflorist's local florists can also deliver a beautifully romantic mixed bouquet or a design using specific colours that mean the world to a special individual.

Whatever floral design you choose to send, we'll guarantee your gift impresses – and that the special person in your life never forgets the joy of receiving flowers – because sending flowers is one of the most romantic gestures you can make.

Standard £40.00

**Large** £49.50

















































# Sympathy Flowers

#### **HEART SHAPED TRIBUTES**

Traditional funeral hearts. A massed heart available in a range of sizes and colours as required.

| 14" | 36cm | £80.00              |
|-----|------|---------------------|
| 16" | 41cm | £100.00             |
| 18" | 46cm | £125 <sup>.00</sup> |



Sympathy flowers are a heartfelt and effective way to send condolences at difficult times. Direct2florist offers a full range of sympathy flowers in different colours and sizes, all created by our skilled local florists and delivered by hand with your personal message.

Direct2florist's network of experienced local florists will deliver your sympathy flowers discretely and on time, ensuring there's nothing for you to worry about at those difficult times.



Or Order via Telephone: 01204 45