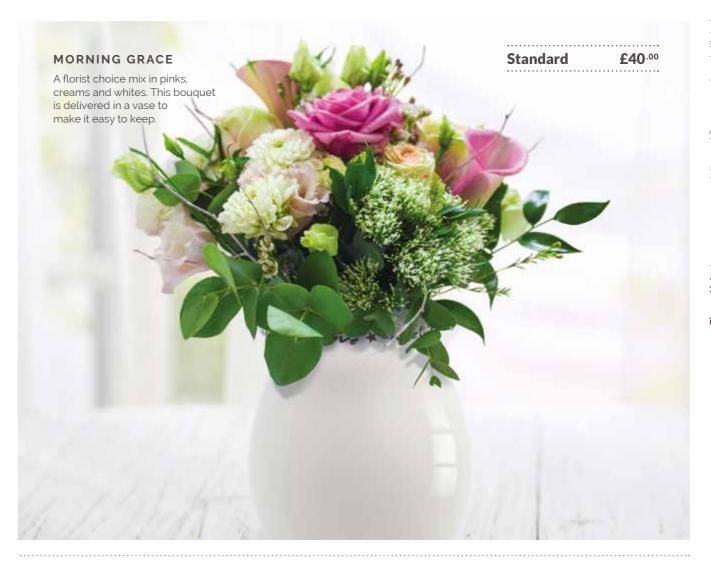

ist.com

ORDER VIA PHONE

01204 452 000

### SELECTION GUIDE CONTENTS





































# PS I LOVE YOU

When love is in the air you need to send a gift that they'll adore – and flowers are the perfect answer.

While the traditional dozen red roses and beautifully packaged single red rose have enduring appeal, Directzflorist's local florists can also deliver a beautifully romantic mixed bouquet or a design using specific colours that mean the world to a special individual.

Whatever floral design you choose to send, we'll guarantee your gift impresses – and that the special person in your life never forgets the joy of receiving flowers – because sending flowers is one of the most romantic gestures you can make.

Standard £40.00

**Large** £49.50

















































# Sympathy Flowers

#### **HEART SHAPED TRIBUTES**

Traditional funeral hearts. A massed heart available in a range of sizes and colours as required.

| 14" | 36cm | £80.00              |
|-----|------|---------------------|
| 16" | 41cm | £100.00             |
| 18" | 46cm | £125 <sup>.00</sup> |



Sympathy flowers are a heartfelt and effective way to send condolences at difficult times. Direct2florist offers a full range of sympathy flowers in different colours and sizes, all created by our skilled local florists and delivered by hand with your personal message.

Direct2florist's network of experienced local florists will deliver your sympathy flowers discretely and on time, ensuring there's nothing for you to worry about at those difficult times.



Or Order via