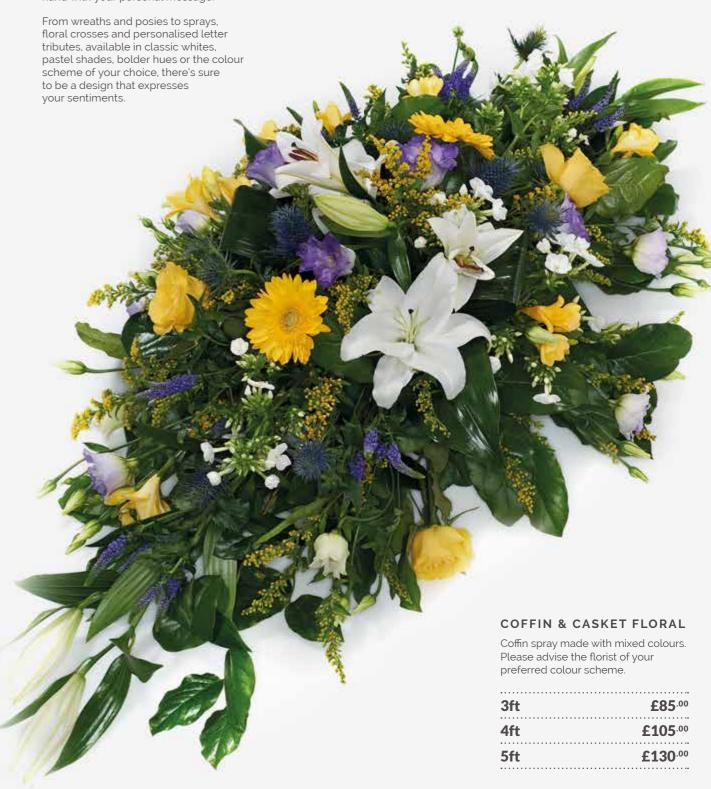

COFFIN SPRAY (RED ROSES)

A beautiful funeral tribute made with deluxe red roses.

£150.00 3ft £200<sup>.00</sup> 4ft 5ft £250.00