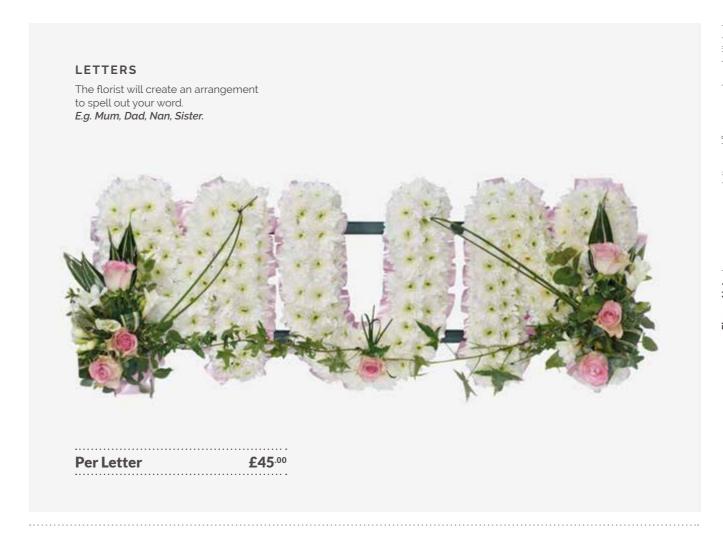

Sympathy flowers are a heartfelt and effective way to send condolences at difficult times. Direct2florist offers a full range of sympathy flowers in different colours and sizes, all created by our skilled local florists and delivered by hand with your personal message.