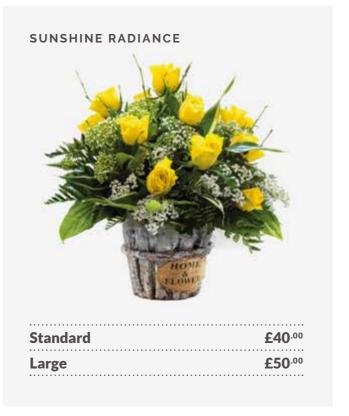

sions, alongside dedicated sympathy and luxury ranges, you're sure to find the perfect design for that important moment.

Direct2Florist is the ideal choice when it comes to sending flowers. Your order will be made by hand and personally delivered by one of our carefully selected, highly-skilled member florists so that you receive wonderful service and beautiful flowers. That's the Direct2florist guarantee.

Note: D2F Service Fee will be added to relay orders



Sending flower orders is via direct2florist is easy peasy with 4 ways to place your order.

## ORDER VIA FLORIST MANAGER

www.direct2florist.com/software

ORDER VIA WEB

www.direct2florist.com

ORDER VIA EMAIL

webteam@direct2florist.com

ORDER VIA PHONE

01204 452 000

### SELECTION GUIDE CONTENTS





































# PS I LOVE YOU

When love is in the air you need to send a gift that they'll adore – and flowers are the perfect answer.

While the traditional dozen red roses and beautifully packaged single red rose have enduring appeal, Directzflorist's local florists can also deliver a beautifully romantic mixed bouquet or a design using specific colours that mean the world to a special individual.

Whatever floral design you choose to send, we'll guarantee your gift impresses – and that the special person in your life never forgets the joy of receiving flowers – because sending flowers is one of the most romantic gestures you can make.

Standard £40.00

**Large** £49.50

















































# Sympathy Flowers

#### **HEART SHAPED TRIBUTES**

Traditional funeral hearts.