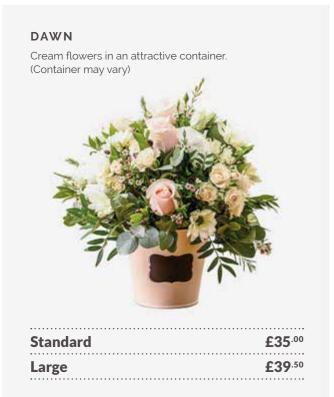

PHONE

01204 452 000

### SELECTION GUIDE CONTENTS





































# PS I LOVE YOU

When love is in the air you need to send a gift that they'll adore – and flowers are the perfect answer.

While the traditional dozen red roses and beautifully packaged single red rose have enduring appeal, Directzflorist's local florists can also deliver a beautifully romantic mixed bouquet or a design using specific colours that mean the world to a special individual.

Whatever floral design you choose to send, we'll guarantee your gift impresses – and that the special person in your life never forgets the joy of receiving flowers – because sending flowers is one of the most romantic gestures you can make.

Standard £40.00

**Large** £49.50

















































# Sympathy Flowers

#### **HEART SHAPED TRIBUTES**

Traditional funeral hearts. A massed heart available in a range of sizes and colours as required.

| 14" | 36cm | £80.00              |
|-----|------|---------------------|
| 16" | 41cm | £100.00             |
| 18" | 46cm | £125 <sup>.00</sup> |



Sympathy flowers are a heartfelt and effective way to send condolences at difficult times. Direct2florist offers a full range of sympathy flowers in different colours and sizes, all created by our skilled local florists and delivered by hand with your personal message.

Direct2florist's network of experienced local florists will deliver your sympathy flowers discretely and on time, ensuring there's nothing for you to worry about at those difficult times.



Or Order via Telephone: 01204