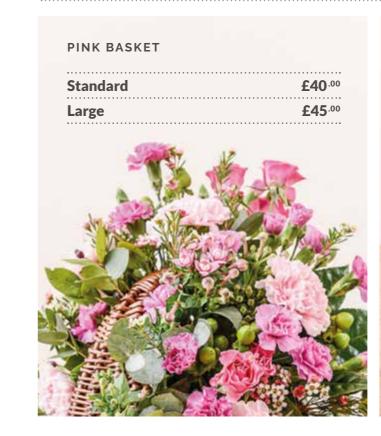

RDER VIA PHONE

01204 452 000

### SELECTION GUIDE CONTENTS





































# PS I LOVE YOU

When love is in the air you need to send a gift that they'll adore – and flowers are the perfect answer.

While the traditional dozen red roses and beautifully packaged single red rose have enduring appeal, Directzflorist's local florists can also deliver a beautifully romantic mixed bouquet or a design using specific colours that mean the world to a special individual.

Whatever floral design you choose to send, we'll guarantee your gift impresses – and that the special person in your life never forgets the joy of receiving flowers – because sending flowers is one of the most romantic gestures you can make.

Standard £40.00

**Large** £49.50

















































# Sympathy Flowers

#### **HEART SHAPED TRIBUTES**

Traditional funeral hearts. A massed heart available in a range of sizes and colours as required.

| 14" | 36cm | £80.00              |
|-----|------|---------------------|
| 16" | 41cm | £100.00             |
| 18" | 46cm | £125 <sup>.00</sup> |



Sympathy flowers are a heartfelt and effective way to send condolences at difficult times. Direct2florist offers a full range of sympathy flowers in different colours and sizes, all created by our skilled local florists and delivered by hand with your personal message.

Direct2florist's network of experienced local florists will deliver your sympathy flowers discretely and on time, ensuring there's nothing for you to worry about at those difficult times.



Or Order via Telephone