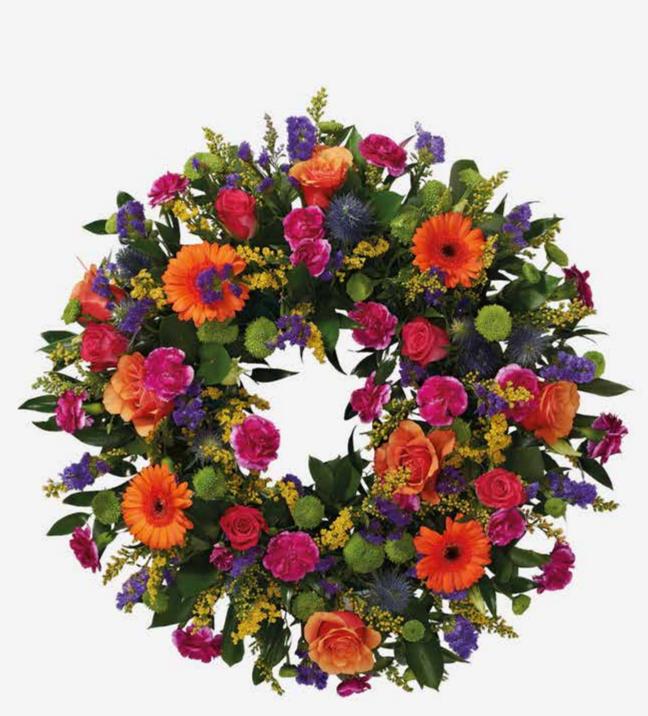

### LOOSE RING WREATH

Ring wreath for a funeral. Mixed flowers suitable for a lady or a gentleman.

| 13" | 33cm | £55 |
|-----|------|-----|
| 15" | 38cm | £65 |
| 18" |      | £80 |