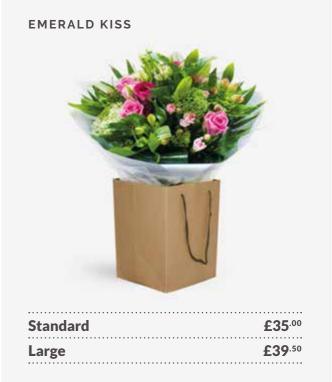

ebteam@direct2florist.com

ORDER VIA PHONE

01204 452 000

### SELECTION GUIDE CONTENTS





































# PS I LOVE YOU

When love is in the air you need to send a gift that they'll adore – and flowers are the perfect answer.

While the traditional dozen red roses and beautifully packaged single red rose have enduring appeal, Directzflorist's local florists can also deliver a beautifully romantic mixed bouquet or a design using specific colours that mean the world to a special individual.

Whatever floral design you choose to send, we'll guarantee your gift impresses – and that the special person in your life never forgets the joy of receiving flowers – because sending flowers is one of the most romantic gestures you can make.

Standard £40.00

**Large** £49.50

















































# Sympathy Flowers

#### **HEART SHAPED TRIBUTES**

Traditional funeral hearts. A massed heart available in a range of sizes and colours as required.

| 14" | 36cm | £80.00              |
|-----|------|---------------------|
| 16" | 41cm | £100.00             |
| 18" | 46cm | £125 <sup>.00</sup> |



Sympathy flowers are a heartfelt and effective way to send condolences at difficult times. Direct2florist offers a full range of sympathy flowers in different colours and sizes, all created by our skilled local florists and delivered by hand with your personal message.

Direct2florist's network of experienced local florists will deliver your sympathy flowers discretely and on time, ensuring there's nothing for you to worry about at those difficult time