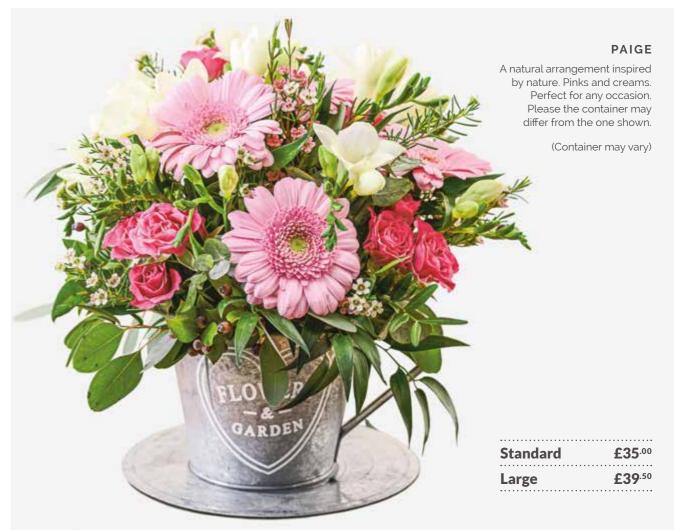

ORDER VIA PHONE

01204 452 000

### SELECTION GUIDE CONTENTS





































# PS I LOVE YOU

When love is in the air you need to send a gift that they'll adore – and flowers are the perfect answer.

While the traditional dozen red roses and beautifully packaged single red rose have enduring appeal, Directzflorist's local florists can also deliver a beautifully romantic mixed bouquet or a design using specific colours that mean the world to a special individual.

Whatever floral design you choose to send, we'll guarantee your gift impresses – and that the special person in your life never forgets the joy of receiving flowers – because sending flowers is one of the most romantic gestures you can make.

Standard £40.00

**Large** £49.50

















































# Sympathy Flowers

#### **HEART SHAPED TRIBUTES**

Traditional funeral hearts. A massed heart available in a range of sizes and colours as required.

| 14" | 36cm | £80.00              |
|-----|------|---------------------|
| 16" | 41cm | £100.00             |
| 18" | 46cm | £125 <sup>.00</sup> |



Sympathy flowers are a heartfelt and effective way to send condolences at difficult times. Direct2florist offers a full range of sympathy flowers in different colours and sizes, all created by our skilled local florists and delivered by hand with your personal message.

Direct2florist's network of experienced local florists will deliver your sympathy flowers discretely and on time, ensuring there's nothing for you to worry about at those difficult times.



Or Order via Telepho