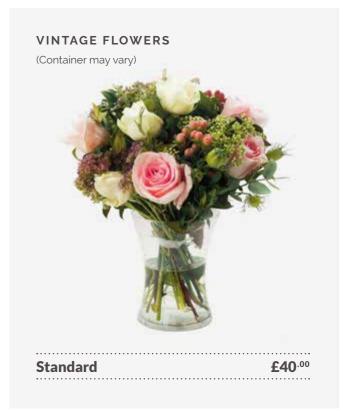

com

ORDER VIA PHONE

01204 452 000

### SELECTION GUIDE CONTENTS





































# PS I LOVE YOU

When love is in the air you need to send a gift that they'll adore – and flowers are the perfect answer.

While the traditional dozen red roses and beautifully packaged single red rose have enduring appeal, Directzflorist's local florists can also deliver a beautifully romantic mixed bouquet or a design using specific colours that mean the world to a special individual.

Whatever floral design you choose to send, we'll guarantee your gift impresses – and that the special person in your life never forgets the joy of receiving flowers – because sending flowers is one of the most romantic gestures you can make.

Standard £40.00

**Large** £49.50

















































# Sympathy Flowers

#### **HEART SHAPED TRIBUTES**

Traditional funeral hearts. A massed heart available in a range of sizes and colours as required.

| 14" | 36cm | £80.00              |
|-----|------|---------------------|
| 16" | 41cm | £100.00             |
| 18" | 46cm | £125 <sup>.00</sup> |



Sympathy flowers are a heartfelt and effective way to send condolences at difficult times. Direct2florist offers a full range of sympathy flowers in different colours and sizes, all created by our skilled local florists and delivered by hand with your personal message.

Direct2florist's network of experienced local florists will deliver your sympathy flowers discretely and on time, ensuring there's nothing for you to worry about at those difficult times.



Or Order via Tel