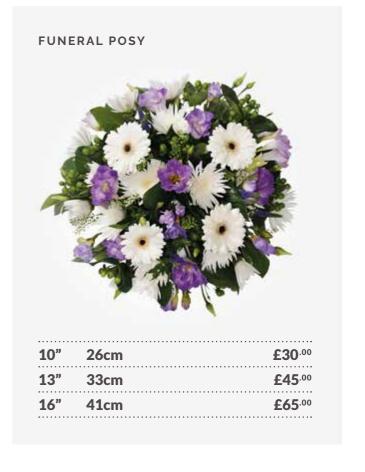

Sympathy flowers are a heartfelt and effective way to send condolences at difficult times. Direct2florist offers a full range of sympathy flowers in different colours and sizes, all created by our skilled local florists and delivered by hand with your personal message.