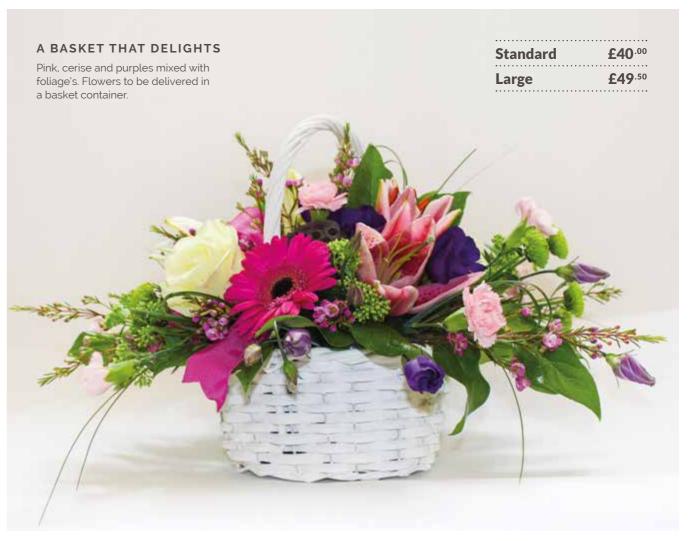

am@direct2florist.com

ORDER VIA PHONE

01204 452 000

### SELECTION GUIDE CONTENTS





































# PS I LOVE YOU

When love is in the air you need to send a gift that they'll adore – and flowers are the perfect answer.

While the traditional dozen red roses and beautifully packaged single red rose have enduring appeal, Directzflorist's local florists can also deliver a beautifully romantic mixed bouquet or a design using specific colours that mean the world to a special individual.

Whatever floral design you choose to send, we'll guarantee your gift impresses – and that the special person in your life never forgets the joy of receiving flowers – because sending flowers is one of the most romantic gestures you can make.

Standard £40.00

**Large** £49.50

















































# Sympathy Flowers

#### **HEART SHAPED TRIBUTES**

Traditional funeral hearts. A massed heart available in a range of sizes and colours as required.

| 14" | 36cm | £80.00              |
|-----|------|---------------------|
| 16" | 41cm | £100.00             |
| 18" | 46cm | £125 <sup>.00</sup> |



Sympathy flowers are a heartfelt and effective way to send condolences at difficult times. Direct2florist offers a full range of sympathy flowers in different colours and sizes, all created by our skilled local florists and delivered by hand with your personal message.

Direct2florist's network of experienced local florists will deliver your sympathy flowers discretely and on time, ensuring there's nothing for you to worry about at those difficult times.