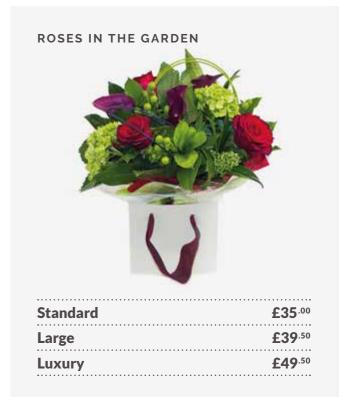

table for all occasions, alongside dedicated sympathy and luxury ranges, you're sure to find the perfect design for that important moment.

Direct2Florist is the ideal choice when it comes to sending flowers. Your order will be made by hand and personally delivered by one of our carefully selected, highly-skilled member florists so that you receive wonderful service and beautiful flowers. That's the Direct2florist guarantee.

Note: D2F Service Fee will be added to relay orders



Sending flower orders is via direct2florist is easy peasy with 4 ways to place your order.

## ORDER VIA FLORIST MANAGER

www.direct2florist.com/software

ORDER VIA WEB

www.direct2florist.com

ORDER VIA EMAIL

webteam@direct2florist.com

ORDER VIA PHONE

01204 452 000

### SELECTION GUIDE CONTENTS





































# PS I LOVE YOU

When love is in the air you need to send a gift that they'll adore – and flowers are the perfect answer.

While the traditional dozen red roses and beautifully packaged single red rose have enduring appeal, Directzflorist's local florists can also deliver a beautifully romantic mixed bouquet or a design using specific colours that mean the world to a special individual.

Whatever floral design you choose to send, we'll guarantee your gift impresses – and that the special person in your life never forgets the joy of receiving flowers – because sending flowers is one of the most romantic gestures you can make.

Standard £40.00

**Large** £49.50

















































# Sympathy Flowers

#### **HEART SHAPED TRIBUTES**

Tradition