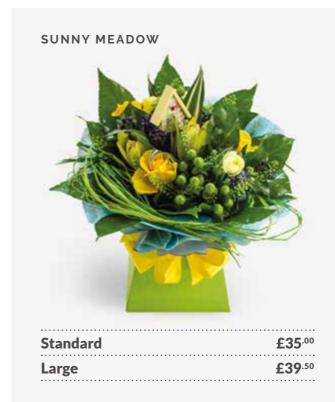

t.com

ORDER VIA PHONE

01204 452 000

### SELECTION GUIDE CONTENTS





































# PS I LOVE YOU

When love is in the air you need to send a gift that they'll adore – and flowers are the perfect answer.

While the traditional dozen red roses and beautifully packaged single red rose have enduring appeal, Directzflorist's local florists can also deliver a beautifully romantic mixed bouquet or a design using specific colours that mean the world to a special individual.

Whatever floral design you choose to send, we'll guarantee your gift impresses – and that the special person in your life never forgets the joy of receiving flowers – because sending flowers is one of the most romantic gestures you can make.

Standard £40.00

**Large** £49.50

















































# Sympathy Flowers

#### **HEART SHAPED TRIBUTES**

Traditional funeral hearts. A massed heart available in a range of sizes and colours as required.

| 14" | 36cm | £80.00              |
|-----|------|---------------------|
| 16" | 41cm | £100.00             |
| 18" | 46cm | £125 <sup>.00</sup> |



Sympathy flowers are a heartfelt and effective way to send condolences at difficult times. Direct2florist offers a full range of sympathy flowers in different colours and sizes, all created by our skilled local florists and delivered by hand with your personal message.

Direct2florist's network of experienced local florists will deliver your sympathy flowers discretely and on time, ensuring there's nothing for you to worry about at those difficult times.



Or Order via T