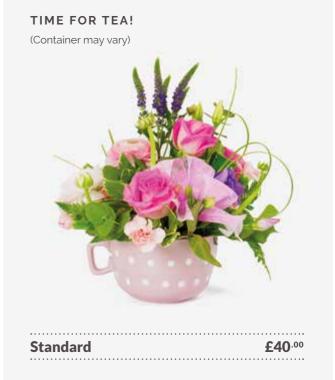

# PS I LOVE YOU

When love is in the air you need to send a gift that they'll adore – and flowers are the perfect answer.

While the traditional dozen red roses and beautifully packaged single red rose have enduring appeal, Directzflorist's local florists can also deliver a beautifully romantic mixed bouquet or a design using specific colours that mean the world to a special individual.

Whatever floral design you choose to send, we'll guarantee your gift impresses – and that the special person in your life never forgets the joy of receiving flowers – because sending flowers is one of the most romantic gestures you can make.