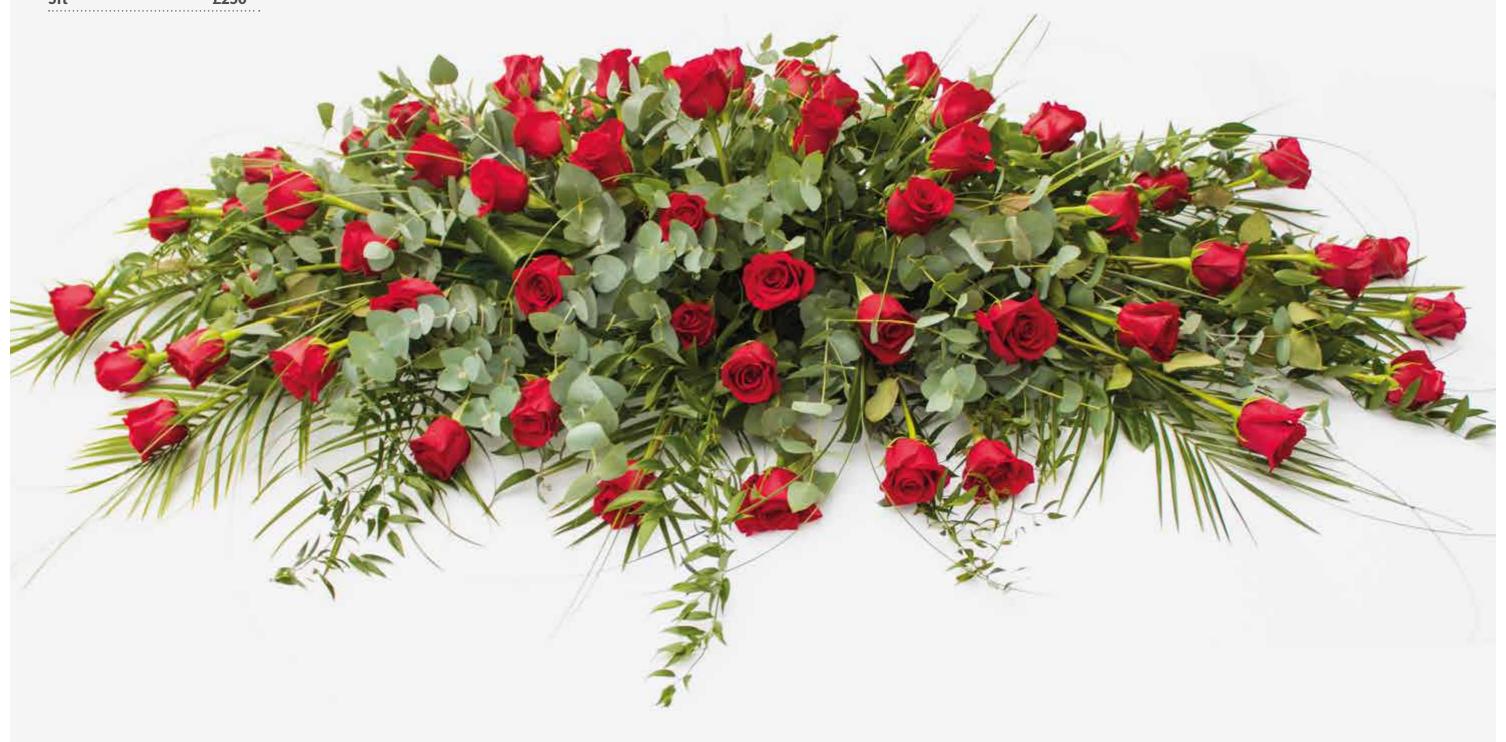

COFFIN SPRAY (RED ROSES)

A beautiful funeral tribute made with deluxe red roses.

£150.00 3ft £200<sup>.00</sup> 4ft 5ft £250.00