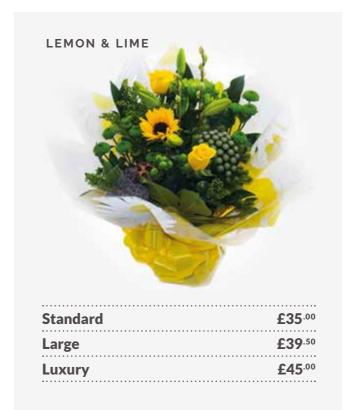

# PS I LOVE YOU

When love is in the air you need to send a gift that they'll adore – and flowers are the perfect answer.

While the traditional dozen red roses and beautifully packaged single red rose have enduring appeal, Directzflorist's local florists can also deliver a beautifully romantic mixed bouquet or a design using specific colours that mean the world to a special individual.

Whatever floral design you choose to send, we'll guarantee your gift impresses – and that the special person in your life never forgets the joy of receiving flowers – because sending flowers is one of the most romantic gestures you can make.