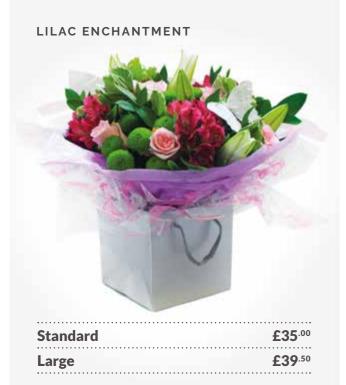

# PS I LOVE YOU

When love is in the air you need to send a gift that they'll adore – and flowers are the perfect answer.

While the traditional dozen red roses and beautifully packaged single red rose have enduring appeal, Directzflorist's local florists can also deliver a beautifully romantic mixed bouquet or a design using specific colours that mean the world to a special individual.

Whatever floral design you choose to send, we'll guarantee your gift impresses – and that the special person in your life never forgets the joy of receiving flowers – because sending flowers is one of the most romantic gestures you can make.