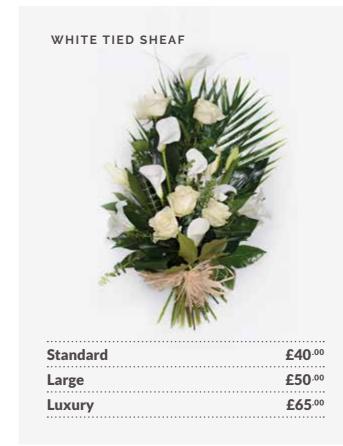

Sympathy flowers are a heartfelt and effective way to send condolences at difficult times. Direct2florist offers a full range of sympathy flowers in different colours and sizes, all created by our skilled local florists and delivered by hand with your personal message.