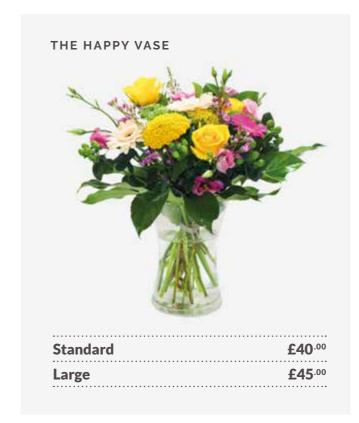

@direct2florist.com

ORDER VIA PHONE

01204 452 000

### SELECTION GUIDE CONTENTS





































# PS I LOVE YOU

When love is in the air you need to send a gift that they'll adore – and flowers are the perfect answer.

While the traditional dozen red roses and beautifully packaged single red rose have enduring appeal, Directzflorist's local florists can also deliver a beautifully romantic mixed bouquet or a design using specific colours that mean the world to a special individual.

Whatever floral design you choose to send, we'll guarantee your gift impresses – and that the special person in your life never forgets the joy of receiving flowers – because sending flowers is one of the most romantic gestures you can make.

Standard £40.00

**Large** £49.50

















































# Sympathy Flowers

#### **HEART SHAPED TRIBUTES**

Traditional funeral hearts. A massed heart available in a range of sizes and colours as required.

| 14" | 36cm | £80.00              |
|-----|------|---------------------|
| 16" | 41cm | £100.00             |
| 18" | 46cm | £125 <sup>.00</sup> |



Sympathy flowers are a heartfelt and effective way to send condolences at difficult times. Direct2florist offers a full range of sympathy flowers in different colours and sizes, all created by our skilled local florists and delivered by hand with your personal message.

Direct2florist's network of experienced local florists will deliver your sympathy flowers discretely and on time, ensuring there's nothing for you to worry about at those difficult times.