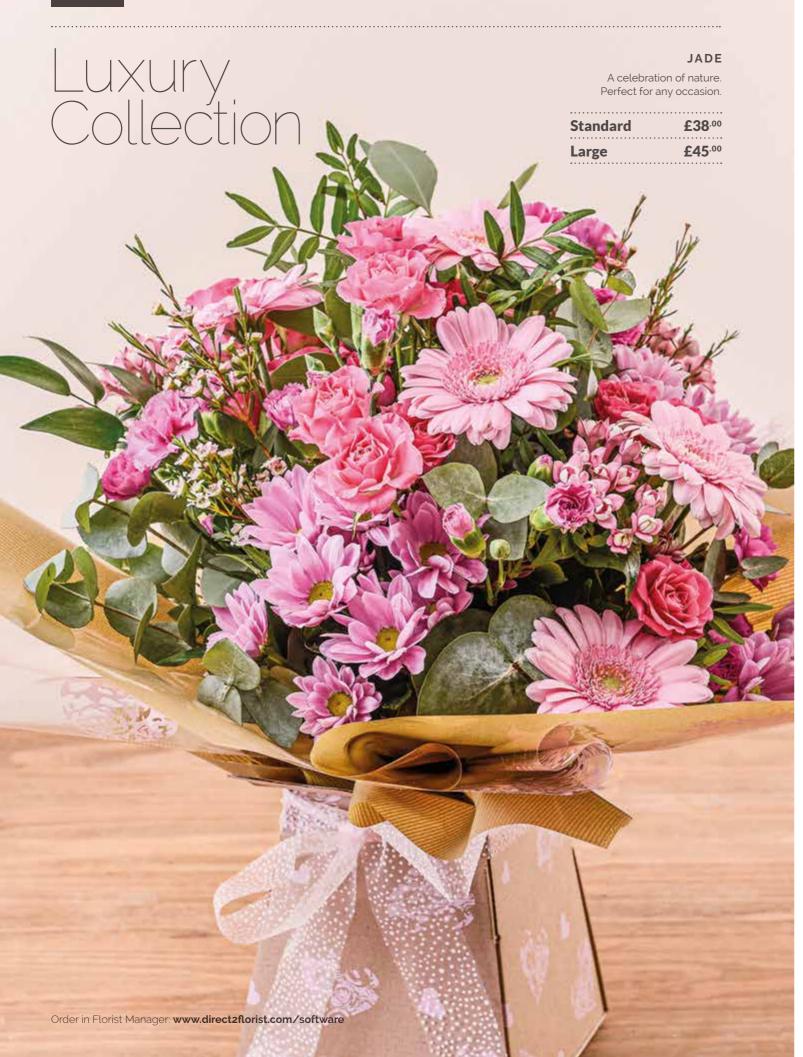

m

ORDER VIA PHONE

01204 452 000

### SELECTION GUIDE CONTENTS





































# PS I LOVE YOU

When love is in the air you need to send a gift that they'll adore – and flowers are the perfect answer.

While the traditional dozen red roses and beautifully packaged single red rose have enduring appeal, Directzflorist's local florists can also deliver a beautifully romantic mixed bouquet or a design using specific colours that mean the world to a special individual.

Whatever floral design you choose to send, we'll guarantee your gift impresses – and that the special person in your life never forgets the joy of receiving flowers – because sending flowers is one of the most romantic gestures you can make.

Standard £40.00

**Large** £49.50

















































# Sympathy Flowers

#### **HEART SHAPED TRIBUTES**

Traditional funeral hearts. A massed heart available in a range of sizes and colours as required.

| 14" | 36cm | £80.00              |
|-----|------|---------------------|
| 16" | 41cm | £100.00             |
| 18" | 46cm | £125 <sup>.00</sup> |



Sympathy flowers are a heartfelt and effective way to send condolences at difficult times. Direct2florist offers a full range of sympathy flowers in different colours and sizes, all created by our skilled local florists and delivered by hand with your personal message.

Direct2florist's network of experienced local florists will deliver your sympathy flowers discretely and on time, ensuring there's nothing for you to worry about at those difficult times.



Or Order via Telep