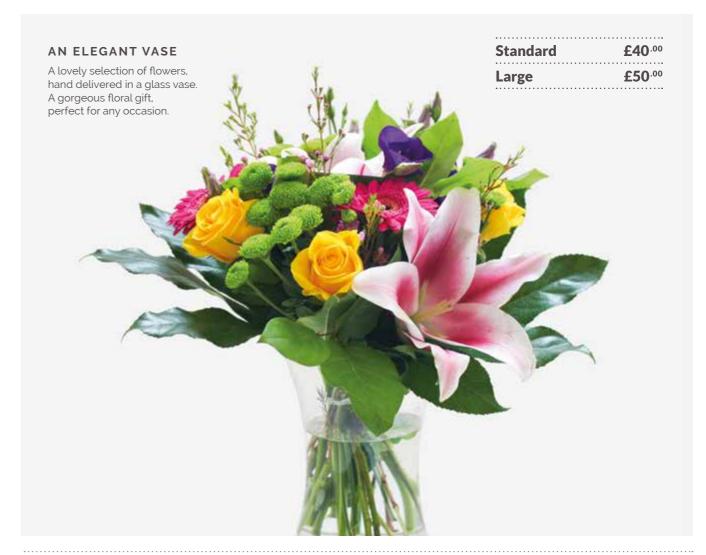

for all occasions, alongside dedicated sympathy and luxury ranges, you're sure to find the perfect design for that important moment.

Direct2Florist is the ideal choice when it comes to sending flowers. Your order will be made by hand and personally delivered by one of our carefully selected, highly-skilled member florists so that you receive wonderful service and beautiful flowers. That's the Direct2florist guarantee.

Note: D2F Service Fee will be added to relay orders



Sending flower orders is via direct2florist is easy peasy with 4 ways to place your order.

## ORDER VIA FLORIST MANAGER

www.direct2florist.com/software

ORDER VIA WEB

www.direct2florist.com

ORDER VIA EMAIL

webteam@direct2florist.com

ORDER VIA PHONE

01204 452 000

### SELECTION GUIDE CONTENTS





































# PS I LOVE YOU

When love is in the air you need to send a gift that they'll adore – and flowers are the perfect answer.

While the traditional dozen red roses and beautifully packaged single red rose have enduring appeal, Directzflorist's local florists can also deliver a beautifully romantic mixed bouquet or a design using specific colours that mean the world to a special individual.

Whatever floral design you choose to send, we'll guarantee your gift impresses – and that the special person in your life never forgets the joy of receiving flowers – because sending flowers is one of the most romantic gestures you can make.

Standard £40.00

**Large** £49.50

















































# Sympathy Flowers

#### **HEART SHAPED TRIBUTES**

Traditional fun