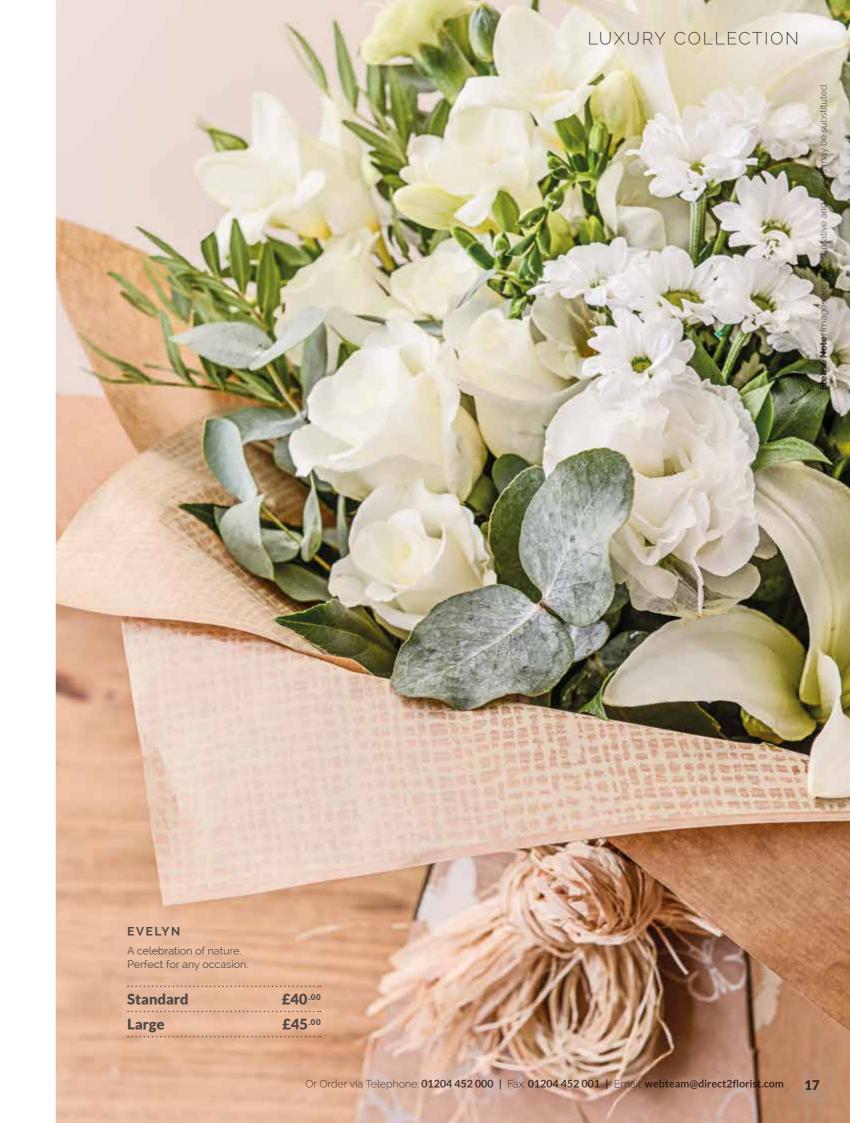

NE

01204 452 000

### SELECTION GUIDE CONTENTS





































# PS I LOVE YOU

When love is in the air you need to send a gift that they'll adore – and flowers are the perfect answer.

While the traditional dozen red roses and beautifully packaged single red rose have enduring appeal, Directzflorist's local florists can also deliver a beautifully romantic mixed bouquet or a design using specific colours that mean the world to a special individual.

Whatever floral design you choose to send, we'll guarantee your gift impresses – and that the special person in your life never forgets the joy of receiving flowers – because sending flowers is one of the most romantic gestures you can make.

Standard £40.00

**Large** £49.50

















































# Sympathy Flowers

#### **HEART SHAPED TRIBUTES**

Traditional funeral hearts. A massed heart available in a range of sizes and colours as required.

| 14" | 36cm | £80.00              |
|-----|------|---------------------|
| 16" | 41cm | £100.00             |
| 18" | 46cm | £125 <sup>.00</sup> |



Sympathy flowers are a heartfelt and effective way to send condolences at difficult times. Direct2florist offers a full range of sympathy flowers in different colours and sizes, all created by our skilled local florists and delivered by hand with your personal message.

Direct2florist's network of experienced local florists will deliver your sympathy flowers discretely and on time, ensuring there's nothing for you to worry about at those difficult times.



Or Order via Telephone: 01204 452