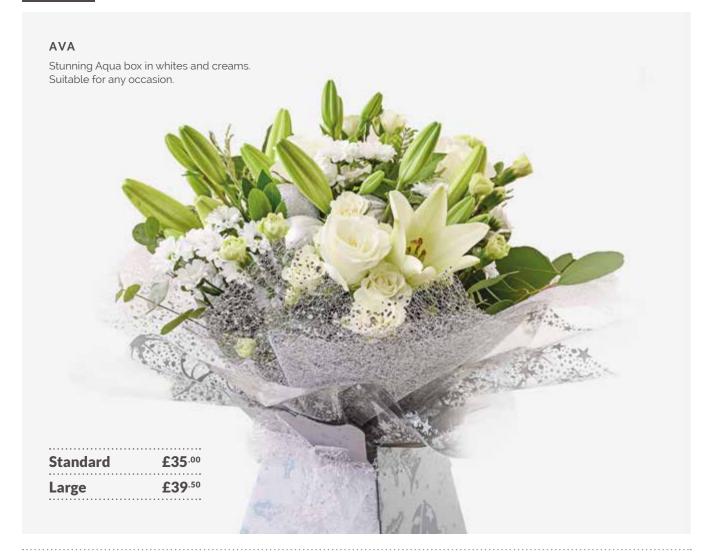

IA PHONE

01204 452 000

### SELECTION GUIDE CONTENTS





































# PS I LOVE YOU

When love is in the air you need to send a gift that they'll adore – and flowers are the perfect answer.

While the traditional dozen red roses and beautifully packaged single red rose have enduring appeal, Directzflorist's local florists can also deliver a beautifully romantic mixed bouquet or a design using specific colours that mean the world to a special individual.

Whatever floral design you choose to send, we'll guarantee your gift impresses – and that the special person in your life never forgets the joy of receiving flowers – because sending flowers is one of the most romantic gestures you can make.

Standard £40.00

**Large** £49.50

















































# Sympathy Flowers

#### **HEART SHAPED TRIBUTES**

Traditional funeral hearts. A massed heart available in a range of sizes and colours as required.

| 14" | 36cm | £80.00              |
|-----|------|---------------------|
| 16" | 41cm | £100.00             |
| 18" | 46cm | £125 <sup>.00</sup> |



Sympathy flowers are a heartfelt and effective way to send condolences at difficult times. Direct2florist offers a full range of sympathy flowers in different colours and sizes, all created by our skilled local florists and delivered by hand with your personal message.

Direct2florist's network of experienced local florists will deliver your sympathy flowers discretely and on time, ensuring there's nothing for you to worry about at those difficult times.



Or Order via Telephone: 0120