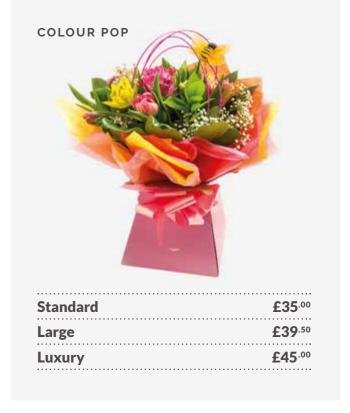

# PS I LOVE YOU

When love is in the air you need to send a gift that they'll adore – and flowers are the perfect answer.

While the traditional dozen red roses and beautifully packaged single red rose have enduring appeal, Directzflorist's local florists can also deliver a beautifully romantic mixed bouquet or a design using specific colours that mean the world to a special individual.

Whatever floral design you choose to send, we'll guarantee your gift impresses – and that the special person in your life never forgets the joy of receiving flowers – because sending flowers is one of the most romantic gestures you can make.