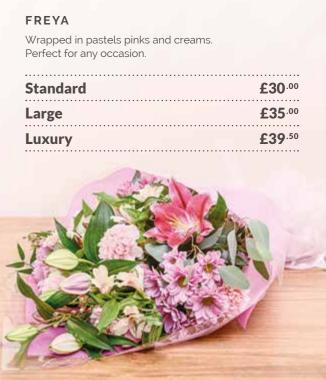

ER VIA PHONE

01204 452 000

### SELECTION GUIDE CONTENTS





































# PS I LOVE YOU

When love is in the air you need to send a gift that they'll adore – and flowers are the perfect answer.

While the traditional dozen red roses and beautifully packaged single red rose have enduring appeal, Directzflorist's local florists can also deliver a beautifully romantic mixed bouquet or a design using specific colours that mean the world to a special individual.

Whatever floral design you choose to send, we'll guarantee your gift impresses – and that the special person in your life never forgets the joy of receiving flowers – because sending flowers is one of the most romantic gestures you can make.

Standard £40.00

**Large** £49.50

















































# Sympathy Flowers

#### **HEART SHAPED TRIBUTES**

Traditional funeral hearts. A massed heart available in a range of sizes and colours as required.

| 14" | 36cm | £80.00              |
|-----|------|---------------------|
| 16" | 41cm | £100.00             |
| 18" | 46cm | £125 <sup>.00</sup> |



Sympathy flowers are a heartfelt and effective way to send condolences at difficult times. Direct2florist offers a full range of sympathy flowers in different colours and sizes, all created by our skilled local florists and delivered by hand with your personal message.

Direct2florist's network of experienced local florists will deliver your sympathy flowers discretely and on time, ensuring there's nothing for you to worry about at those difficult times.



Or Order via Telephone: