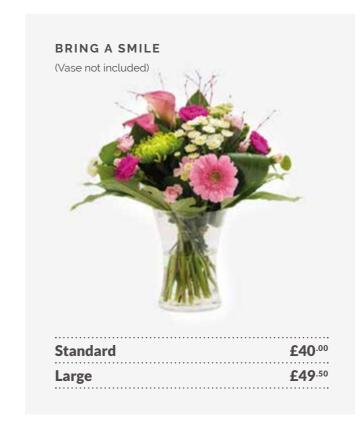

webteam@direct2florist.com

ORDER VIA PHONE

01204 452 000

### SELECTION GUIDE CONTENTS





































# PS I LOVE YOU

When love is in the air you need to send a gift that they'll adore – and flowers are the perfect answer.

While the traditional dozen red roses and beautifully packaged single red rose have enduring appeal, Directzflorist's local florists can also deliver a beautifully romantic mixed bouquet or a design using specific colours that mean the world to a special individual.

Whatever floral design you choose to send, we'll guarantee your gift impresses – and that the special person in your life never forgets the joy of receiving flowers – because sending flowers is one of the most romantic gestures you can make.

Standard £40.00

**Large** £49.50

















































# Sympathy Flowers

#### **HEART SHAPED TRIBUTES**

Traditional funeral hearts. A massed heart available in a range of sizes and colours as required.

| 14" | 36cm | £80.00              |
|-----|------|---------------------|
| 16" | 41cm | £100.00             |
| 18" | 46cm | £125 <sup>.00</sup> |



Sympathy flowers are a heartfelt and effective way to send condolences at difficult times. Direct2florist offers a full range of sympathy flowers in different colours and sizes, all created by our skilled local florists and delivered by hand with your personal message.

Direct2florist's network of experienced local florists will deliver your sympathy flowers discretely and on time, ensuring there's nothing for you to worry about at those difficult ti