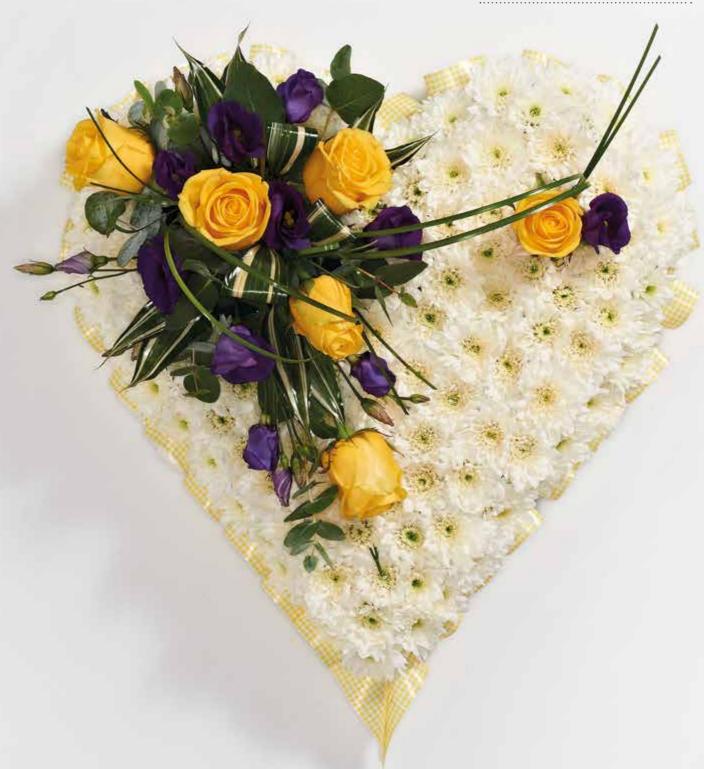

#### **HEART SHAPED TRIBUTES**

Traditional funeral hearts. A massed heart available in a range of sizes and colours as required.

| 14" | 36cm | £80.00              |
|-----|------|---------------------|
| 16" | 41cm | £100.00             |
| 18" | 46cm | £125 <sup>.00</sup> |