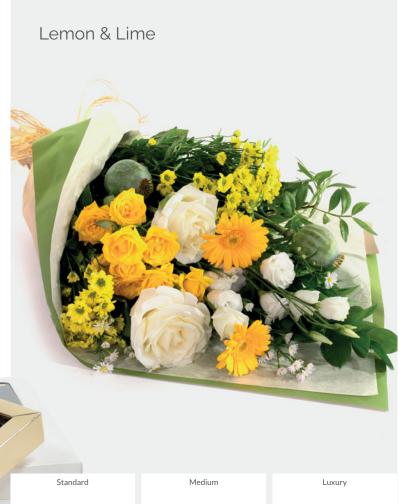

## Wrap of Colour



Bon Bon



Standard

Standard

Medium

Luxury

Luxury

Standard

Medium

Luxury





Medium

## Cotton Candy



## A Little Something



Standard Medium Luxury Standard Medium Luxury











Please Note: Images are representative. Flowers, containers and packaging may be substituted. All prices are subject to a service fee.





Standard Medium Luxury Standard Medium Luxury









## Same day delivery is available on orders before 2pm.

Place UK orders before 5pm on Friday 17th March for Guaranteed Delivery on Mother's Day.



Please Note: Images are representative. Flowers, containers and packaging may be substituted. All prices are subject to a service fee.