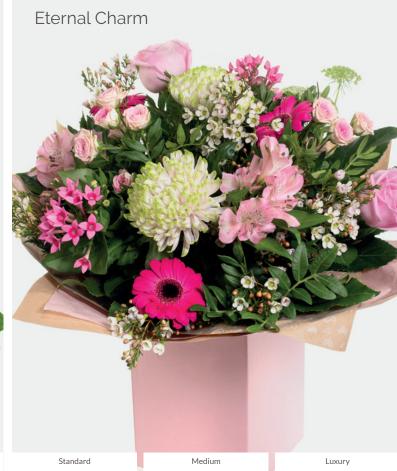

## Wrap of Colour



Bon Bon



Standard

Standard

Medium

Luxury

Luxury

Standard

Medium

Luxury





Medium

## Cotton Candy



## A Little Something



Standard Medium Luxury Standard Medium Luxury











Please Note: Images are representative. Flowers, containers and packaging may be substituted. All prices are subject to a service fee.





Standard Medium Luxury Standard Medium Luxury









## Same day delivery is available on orders before 2pm.

Place UK orders before 5pm on Friday 17th March for Guaranteed Delivery on Mother's Day.



Please Note: Images are representative. Flowers, containers and packaging may be substituted. All prices are subject to a service fee.