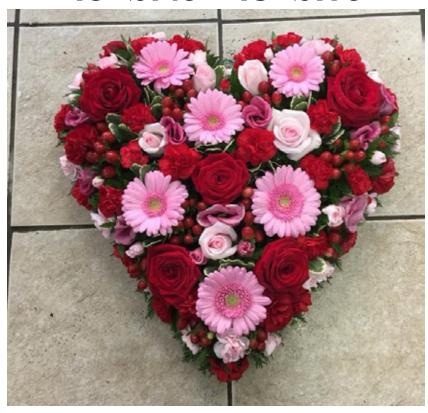

#### Red Loose Heart Code: H - 11 15" £140 18" £170

Red Rose Heart Code: H - 12 15" £250 18" £300