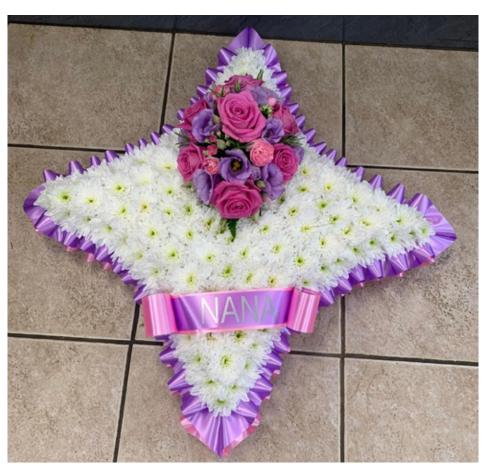

#### Gates of heaven Code: GOH - 1 £225

Based Cross Code: C - 1 24" £125 36" £175 48" £225