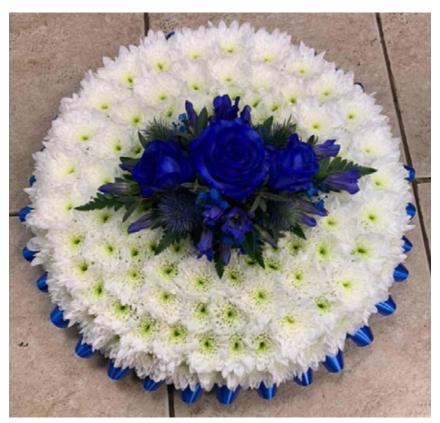

#### 

Blue & White Based Posy Code: P - 20 8" £50 10" £75 12" £100 14" £125 16" £150