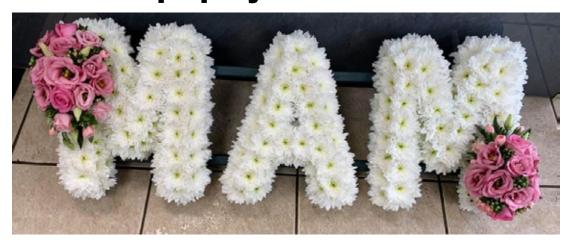

### Code: Letters - 1 £35 per Letter Ribbon, Chrysanthemum Base & No Top Sprays

Code: Letters - 2 £40 per Letter Ribbon, Chrysanthemum Base & Single Rose on each letter

Code: Letters - 3 £45 per Letter Ribbon, Chrysanthemum Base & Top spray on each end

Code: Letters - 4 £45 per Letter No Ribbon, Chrysanthemum Base & Top spray on each end

Code: Letters - 5 £50 per Letter Foliage Edge, Chrysanthemum Base & Large Rose Top Spray

Code: Letters - 6 £60 per Letter

Loose Letters