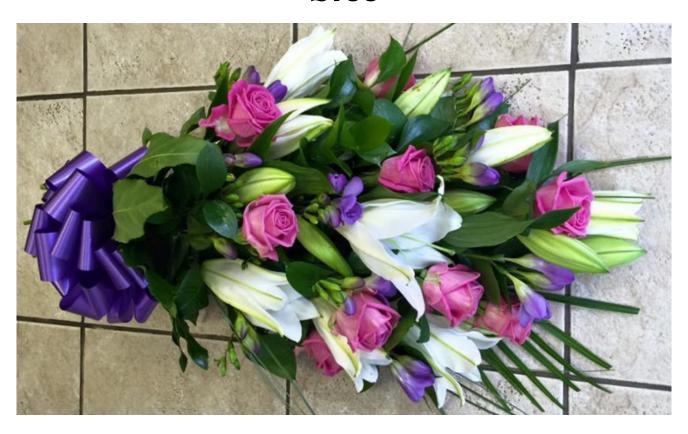

# Twelve White Rose Tied Sheaf Code: TS - 13 £90

Pink, Purple & White Tied Sheaf Code: TS - 14 £100