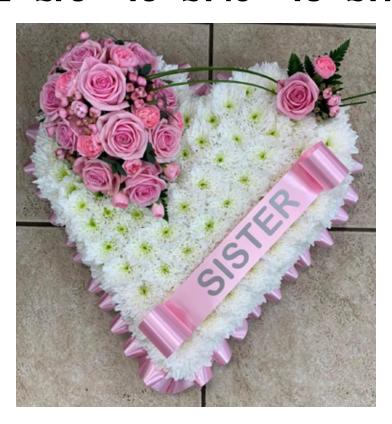

#### Pink & White Based Heart Code: H - 17 12" £75 15" £140 18" £170

Pink & White Loose Heart Code: H - 18 15" £140 18" £170