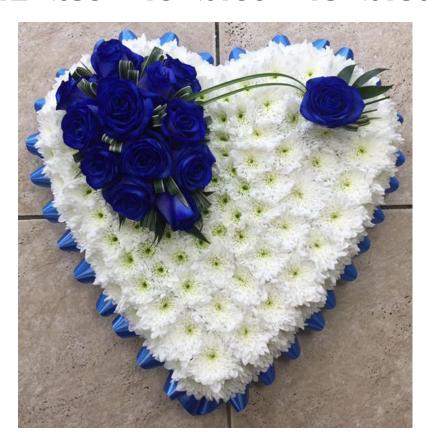

#### Blue & White Based Heart Code: H - 15 12" £85 15" £150 18" £180

Red & Pink Loose Heart Code: H - 16 15" £140 18" £170