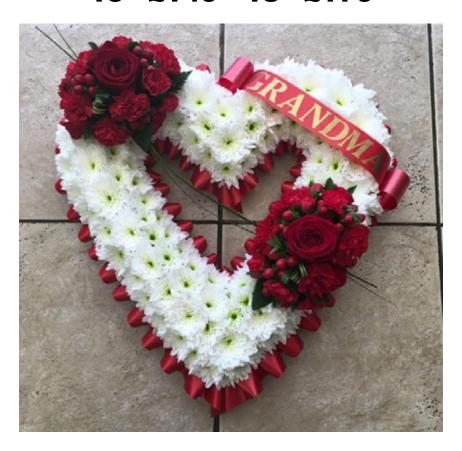

#### Red & White Based Heart Code: H - 13 12" £75 15" £140 18" £170

Red & White Open Based Heart Code: H - 14 15" £140 18" £170