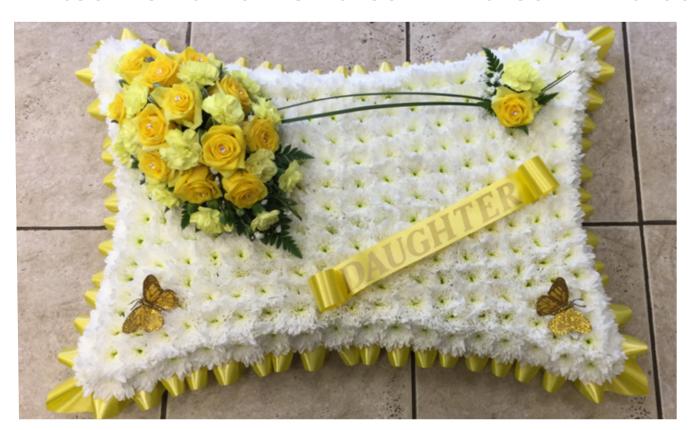

#### Based Cushion Code: BC - 1 12" £80 15" £140 18" £160 21" £180 24" £200

Based Pillow Code: BP - 1 12" £80 15" £140 18" £160 21" £180 24" £200