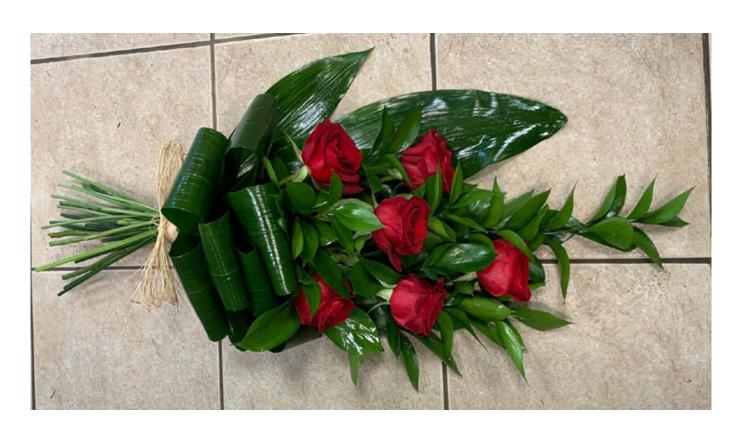

#### Six Rose Tied Sheaf Code: TS - 11 £50

Twelve Rose Tied Sheaf Code: TS - 12 £90