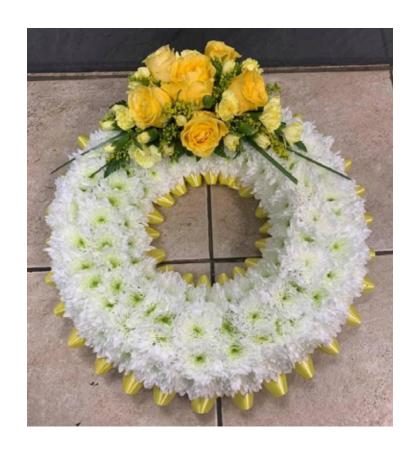

#### Purple & White Based Wreath Code: W - 17 8" £50 10" £75 12" £100 14" £125 16" £150

Yellow & White Based Wreath Code: W - 18 8" £50 10" £75 12" £100 14" £125 16" £150