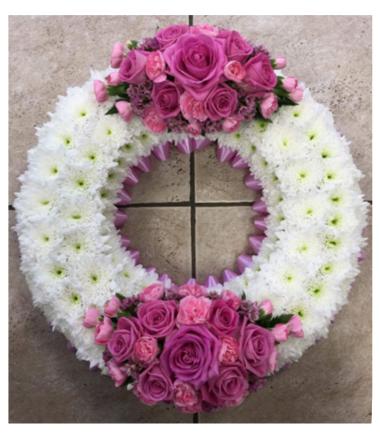

Code: TS - 12 £90



# Twelve White Rose Tied Sheaf Code: TS - 13 £90



Pink, Purple & White Tied Sheaf Code: TS - 14 £100



#### Lily Tied Sheaf Code: TS - 15 £85



Church Arrangements
Small £150 Medium £200 Large £250



### Code: Letters - 1 £35 per Letter Ribbon, Chrysanthemum Base & No Top Sprays



Code: Letters - 2 £40 per Letter Ribbon, Chrysanthemum Base & Single Rose on each letter



Code: Letters - 3 £45 per Letter Ribbon, Chrysanthemum Base & Top spray on each end



Code: Letters - 4 £45 per Letter No Ribbon, Chrysanthemum Base & Top spray on each end



Code: Letters - 5 £50 per Letter Foliage Edge, Chrysanthemum Base & Large Rose Top Spray



Code: Letters - 6 £60 per Letter

Loose Letters



## Pink & White Based Wreath Code: W - 11 10" £85 12" £110 14" £135 16" £160





## Peach & White Loose Wreath Code: W - 13 8" £50 10" £75 12" £100 14" £125 16" £150



Purple & White Loose Wreath Code: W - 14 8" £50 10" £75 12" £100 14" £125 16" £150



# White Daisy Loose Wreath Code: W - 15 8" £40 10" £60 12" £80 14" £100 16" £120





#### Purple & White Based Wreath Code: W - 17 8" £50 10" £75 12" £100 14" £125 16" £150



Yellow & White Based Wreath Code: W - 18 8" £50 10" £75 12" £100 14" £125 16" £150



#### Red & White Loose Wreath Code: W - 19 12" £150 14" £175 16" £200



White Coffin Spray Code: CS - 1 4ft £325 5ft £375



#### Red & Green Coffin Spray Code: CS - 2 4ft £325 5ft £375



Red & White Coffin Spray Code: CS - 3 4ft £325 5ft £375



#### Purple & White Coffin Spray Code: CS - 4 4ft £350 5ft £400



Blue & White Coffin Spray Code: CS - 5 4ft