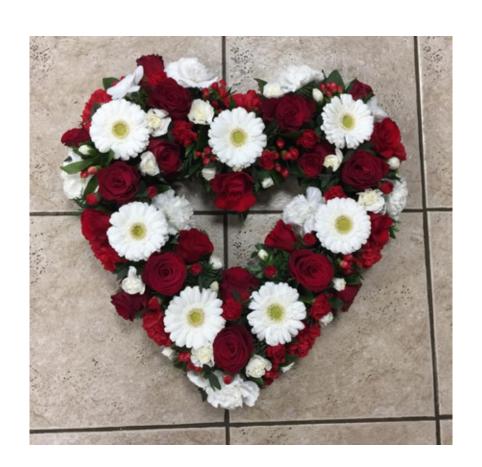

#### Red & White Based Heart Code: H - 13 12" £75 15" £140 18" £170

Red & White Open Based Heart Code: H - 14 15" £140 18" £170

#### Purple and White Open Loose Heart Code: H - 19 15" £140 18" £170

Red and White Open Loose Heart Code: H - 20 15" £140 18" £170