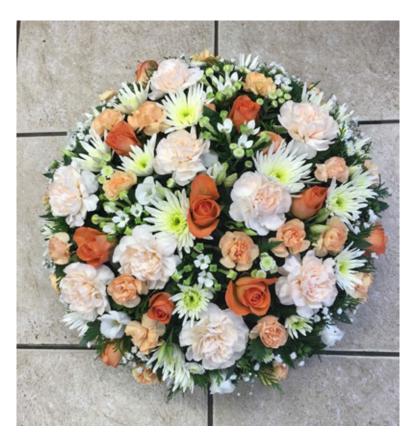

## Peach & White Loose Wreath Code: W - 13 8" £50 10" £75 12" £100 14" £125 16" £150

Purple & White Loose Wreath Code: W - 14 8" £50 10" £75 12" £100 14" £125 16" £150