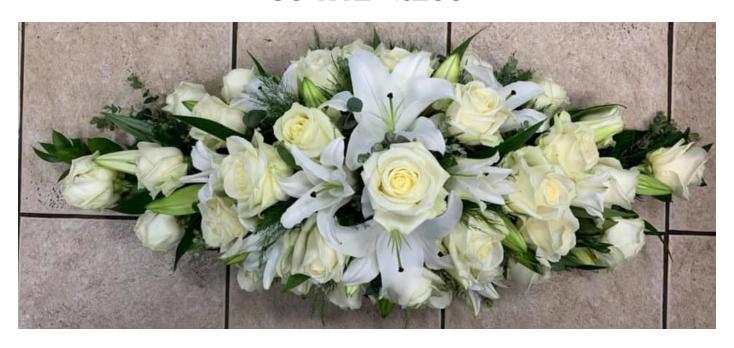

#### White Lily & Rose Coffin Spray Code: CS - 10 4ft £350 5ft £400

#### Pink Rose & Lily Single Ended Spray Code: SE - 17 36"x12" £200

White Rose & Lily Single Ended Spray Code: SE - 18 £200