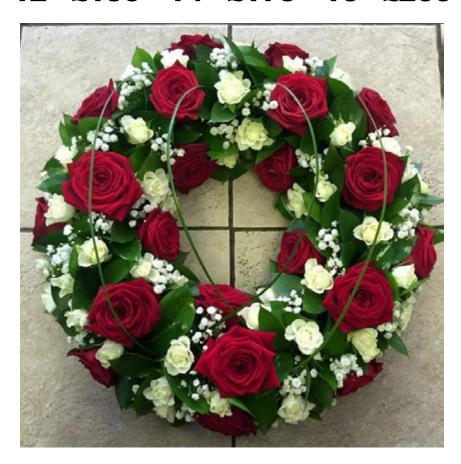

er Letter No Ribbon, Chrysanthemum Base & Top spray on each end



Code: Letters - 5 £50 per Letter Foliage Edge, Chrysanthemum Base & Large Rose Top Spray



Code: Letters - 6 £60 per Letter

Loose Letters



## Pink & White Based Wreath Code: W - 11 10" £85 12" £110 14" £135 16" £160





## Peach & White Loose Wreath Code: W - 13 8" £50 10" £75 12" £100 14" £125 16" £150



Purple & White Loose Wreath Code: W - 14 8" £50 10" £75 12" £100 14" £125 16" £150



# White Daisy Loose Wreath Code: W - 15 8" £40 10" £60 12" £80 14" £100 16" £120





#### Purple & White Based Wreath Code: W - 17 8" £50 10" £75 12" £100 14" £125 16" £150



Yellow & White Based Wreath Code: W - 18 8" £50 10" £75 12" £100 14" £125 16" £150



#### Red & White Loose Wreath Code: W - 19 12" £150 14" £175 16" £200



White Coffin Spray Code: CS - 1 4ft £325 5ft £375



#### Red & Green Coffin Spray Code: CS - 2 4ft £325 5ft £375



Red & White Coffin Spray Code: CS - 3 4ft £325 5ft £375



#### Purple & White Coffin Spray Code: CS - 4 4ft £350 5ft £400



Blue & White Coffin Spray Code: CS - 5 4ft £350 5ft £400



#### Peach & White Coffin Spray Code: CS - 6 4ft £325 5ft £375



#### Pink, Orange & Yellow Coffin Spray of Lilies, Roses & Carnation Code: CS - 7 4ft £350 5ft £400



#### Pink & Purple Coffin Spray Code: CS - 8 4ft £350 5ft £400



#### Pink & White Coffin Spray Code: CS - 9 4ft £325 5ft £375



#### White Lily & Rose Coffin Spray Code: CS - 10 4ft £350 5ft £400



#### Red Rose Coffin Spray Code: CS - 11 4ft £475 5ft £550



#### Pink & White Lily Coffin Spray Code: CS - 12 4ft £275 5ft