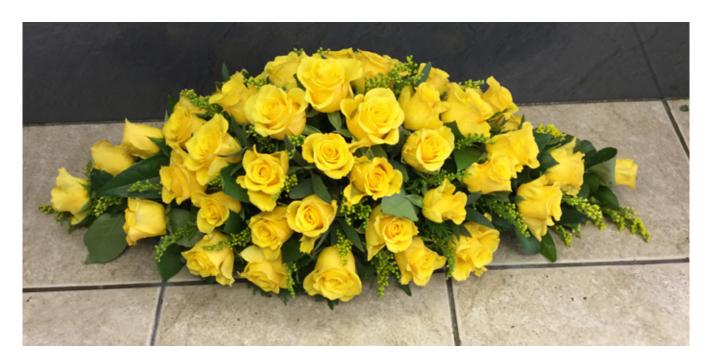

## Orange Double Ended Spray Code: DE - 11 36"x12" £175

Yellow Rose Double Ended Spray Code: DE - 12 36"x12" £275