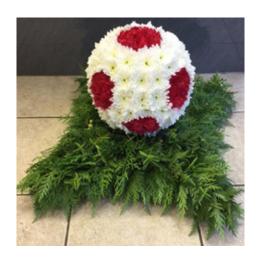

3 12" £75 15" £140 18" £170



Red & White Open Based Heart Code: H - 14 15" £140 18" £170



#### Blue & White Based Heart Code: H - 15 12" £85 15" £150 18" £180



Red & Pink Loose Heart Code: H - 16 15" £140 18" £170



#### Pink & White Based Heart Code: H - 17 12" £75 15" £140 18" £170



Pink & White Loose Heart Code: H - 18 15" £140 18" £170



#### Purple and White Open Loose Heart Code: H - 19 15" £140 18" £170



Red and White Open Loose Heart Code: H - 20 15" £140 18" £170



#### Gates of heaven Code: GOH - 1 £225



Based Cross Code: C - 1 24" £125 36" £175 48" £225



#### Based Cushion Code: BC - 1 12" £80 15" £140 18" £160 21" £180 24" £200



Based Pillow Code: BP - 1 12" £80 15" £140 18" £160 21" £180 24" £200



### **Bespoke Tributes Price on Request**