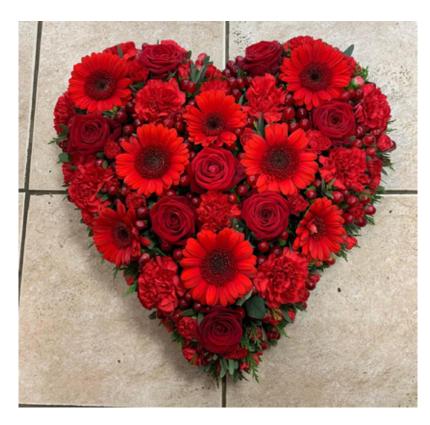

#### Red Loose Heart Code: H - 11 15" £140 18" £170

Red Rose Heart Code: H - 12 15" £250 18" £300