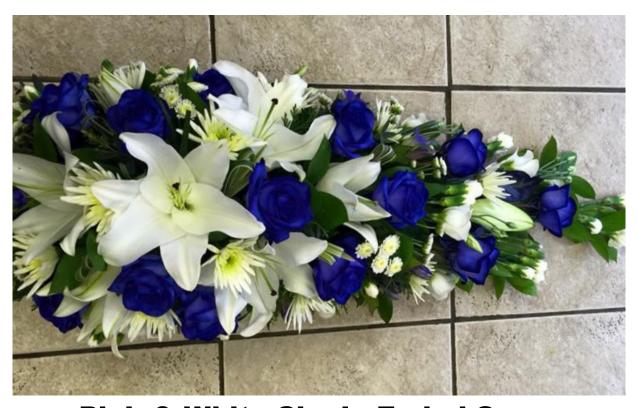

## White Lily & Rose Double Ended Spray Code: DE - 15 36"x12" £200

Red & White Based Double Heart Code: DH - 11 £225