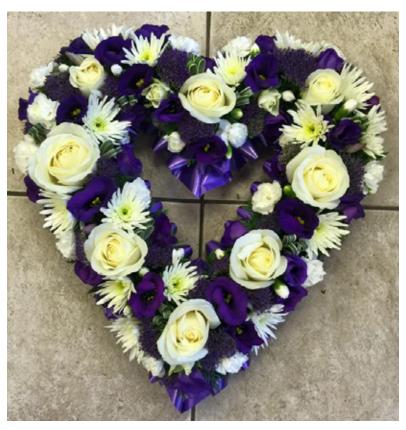

#### Blue & White Based Heart Code: H - 15 12" £85 15" £150 18" £180

Red & Pink Loose Heart Code: H - 16 15" £140 18" £170