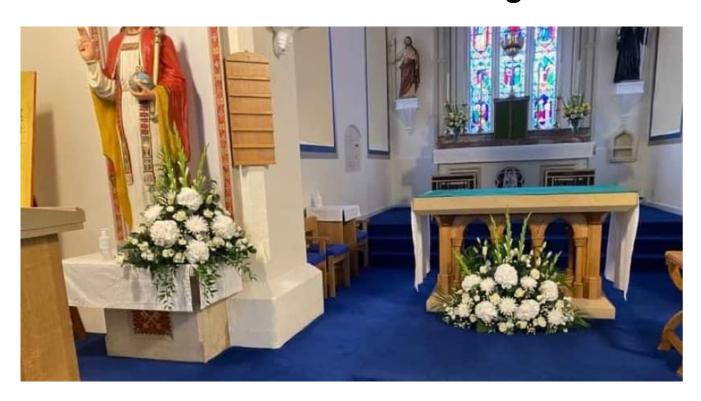

#### Lily Tied Sheaf Code: TS - 15 £85

Church Arrangements
Small £150 Medium £200 Large £250