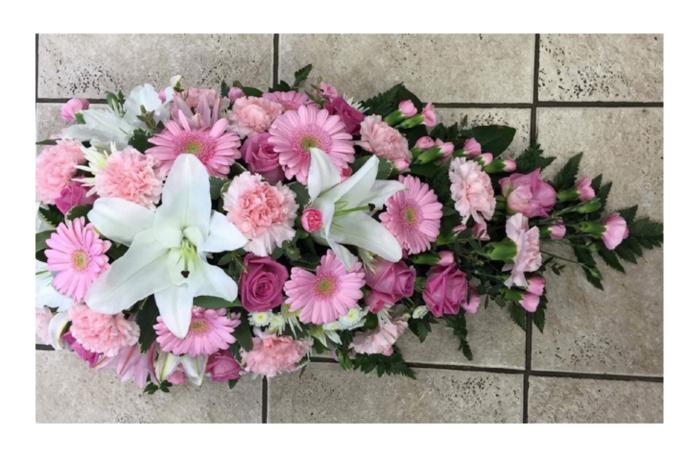

#### Pink Rose & Lily Single Ended Spray Code: SE - 17 36"x12" £200

White Rose & Lily Single Ended Spray Code: SE - 18 £200