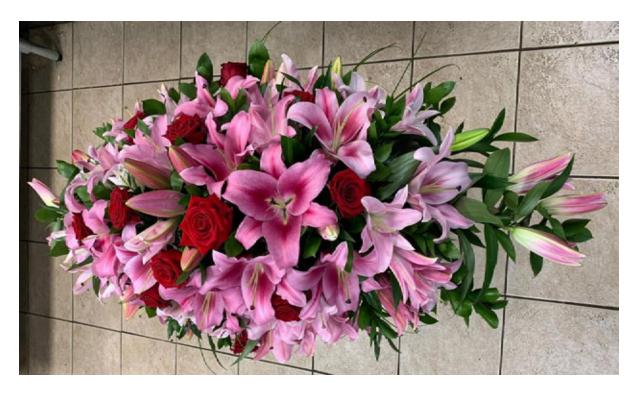

#### Pink & White Lily Coffin Spray Code: CS - 12 4ft £275 5ft £325

White Lily Coffin Spray Code: CS - 13 4ft £325 5ft £375

#### Red Rose & Pink Lily Coffin Spray Code: CS - 14 4ft £350 5ft £400

White & Green Coffin Spray Code: CS - 15 4ft £325 5ft £375