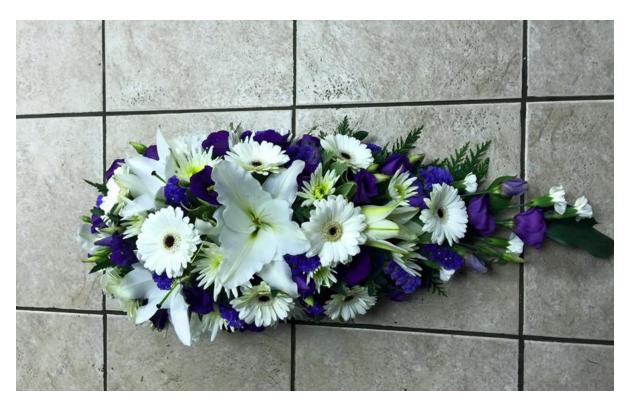

## White Lily & Rose Double Ended Spray Code: DE - 15 36"x12" £200

Red & White Based Double Heart Code: DH - 11 £225