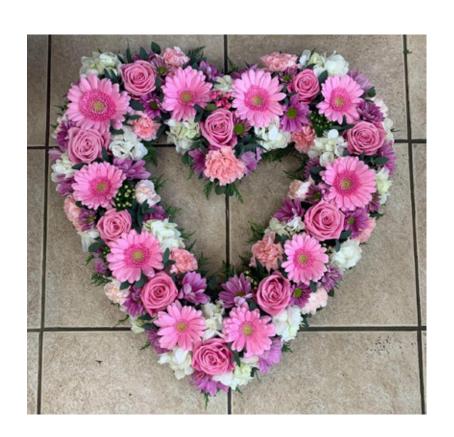

#### Pink & White Based Heart Code: H - 17 12" £75 15" £140 18" £170

Pink & White Loose Heart Code: H - 18 15" £140 18" £170