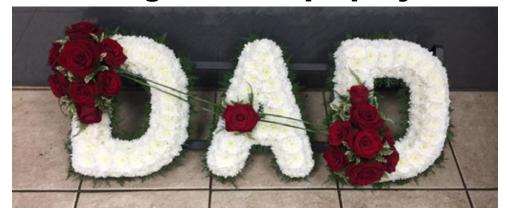

### Code: Letters - 1 £35 per Letter Ribbon, Chrysanthemum Base & No Top Sprays

Code: Letters - 2 £40 per Letter Ribbon, Chrysanthemum Base & Single Rose on each letter

Code: Letters - 3 £45 per Letter Ribbon, Chrysanthemum Base & Top spray on each end

Code: Letters - 4 £45 per Letter No Ribbon, Chrysanthemum Base & Top spray on each end

Code: Letters - 5 £50 per Letter Foliage Edge, Chrysanthemum Base & Large Rose Top Spray

Code: Letters - 6 £60 per Letter

Loose Letters