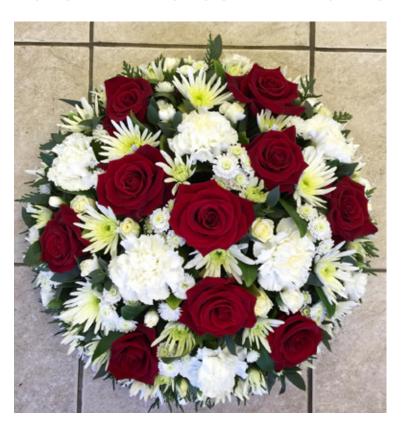

#### Red & White Loose Wreath Code: W - 19 12" £150 14" £175 16" £200

White Coffin Spray Code: CS - 1 4ft £325 5ft £375

#### Red & Green Coffin Spray Code: CS - 2 4ft £325 5ft £375

Red & White Coffin Spray Code: CS - 3 4ft £325 5ft £375