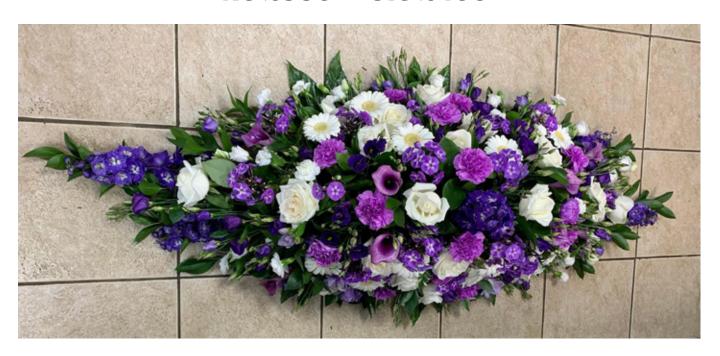

#### Purple & White Coffin Spray Code: CS - 4 4ft £350 5ft £400

Blue & White Coffin Spray Code: CS - 5 4ft £350 5ft £400