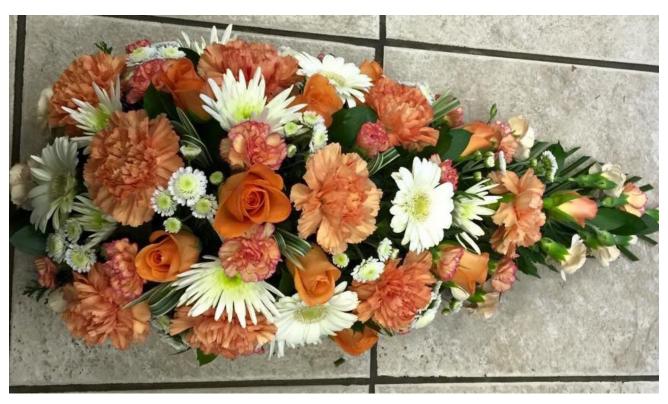

#### Orange & White Single Ended Spray Code: SE - 15 36"x12" £175

Red Rose Single Ended Spray Code: SE - 16 36"x12" £275