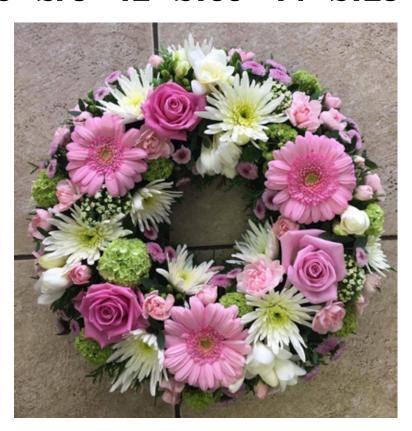

ode: TS - 12 £90



# Twelve White Rose Tied Sheaf Code: TS - 13 £90



Pink, Purple & White Tied Sheaf Code: TS - 14 £100



#### Lily Tied Sheaf Code: TS - 15 £85



Church Arrangements
Small £150 Medium £200 Large £250



### Code: Letters - 1 £35 per Letter Ribbon, Chrysanthemum Base & No Top Sprays



Code: Letters - 2 £40 per Letter Ribbon, Chrysanthemum Base & Single Rose on each letter



Code: Letters - 3 £45 per Letter Ribbon, Chrysanthemum Base & Top spray on each end



Code: Letters - 4 £45 per Letter No Ribbon, Chrysanthemum Base & Top spray on each end



Code: Letters - 5 £50 per Letter Foliage Edge, Chrysanthemum Base & Large Rose Top Spray



Code: Letters - 6 £60 per Letter

Loose Letters



## Pink & White Based Wreath Code: W - 11 10" £85 12" £110 14" £135 16" £160





## Peach & White Loose Wreath Code: W - 13 8" £50 10" £75 12" £100 14" £125 16" £150



Purple & White Loose Wreath Code: W - 14 8" £50 10" £75 12" £100 14" £125 16" £150



# White Daisy Loose Wreath Code: W - 15 8" £40 10" £60 12" £80 14" £100 16" £120





#### Purple & White Based Wreath Code: W - 17 8" £50 10" £75 12" £100 14" £125 16" £150



Yellow & White Based Wreath Code: W - 18 8" £50 10" £75 12" £100 14" £125 16" £150



#### Red & White Loose Wreath Code: W - 19 12" £150 14" £175 16" £200



White Coffin Spray Code: CS - 1 4ft £325 5ft £375



#### Red & Green Coffin Spray Code: CS - 2 4ft £325 5ft £375



Red & White Coffin Spray Code: CS - 3 4ft £325 5ft £375



#### Purple & White Coffin Spray Code: CS - 4 4ft £350 5ft £400



Blue & White Coffin Spray Code: CS - 5 4ft £3