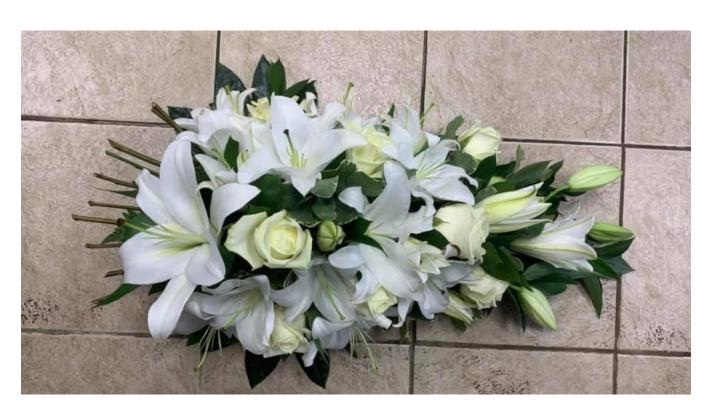

#### Pink Rose & Lily Single Ended Spray Code: SE - 17 36"x12" £200

White Rose & Lily Single Ended Spray Code: SE - 18 £200