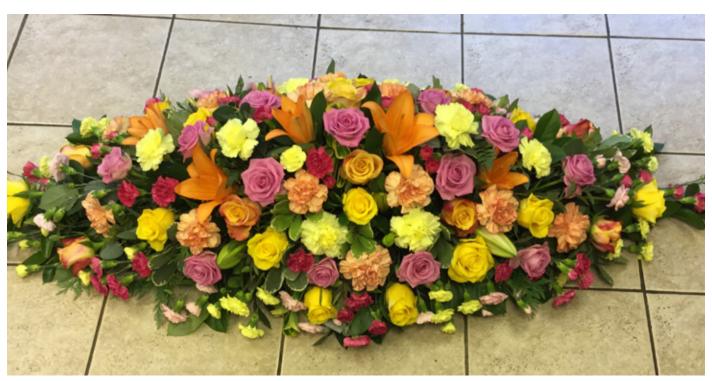

#### Pink, Orange & Yellow Coffin Spray of Lilies, Roses & Carnation Code: CS - 7 4ft £350 5ft £400