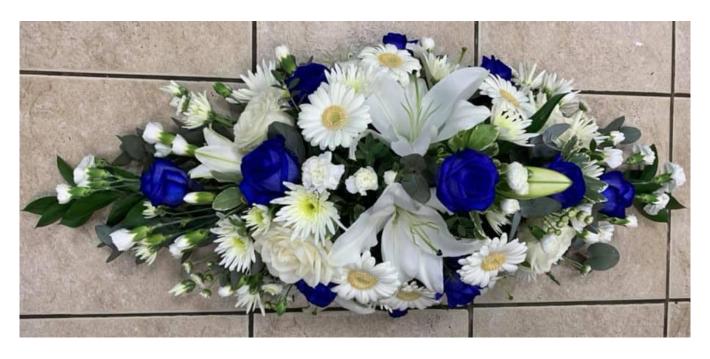

#### Blue & White Single Ended Spray Code: SE - 13 36"x12" £200

Pink & White Single Ended Spray Code: SE - 14 36"x12" £175

#### Purple & White Double Ended Spray Code: DE - 13 36"x12" £175

Blue & White Double Ended Spray Code: DE - 14 36"x12" £200