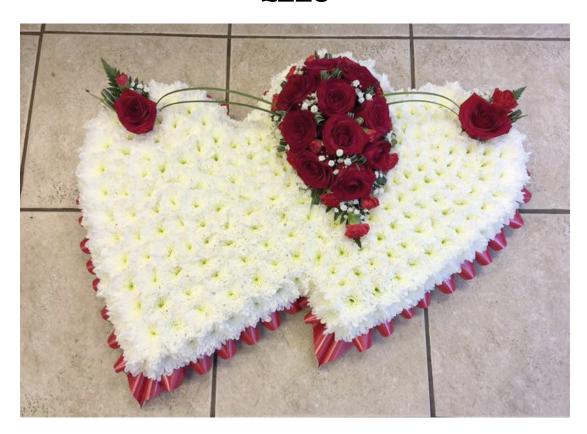

## White Lily & Rose Double Ended Spray Code: DE - 15 36"x12" £200

Red & White Based Double Heart Code: DH - 11 £225

## Red & White Based Open Double Heart Code: DH - 12 £225

Red Loose Double Heart Code: DH - 13 £225