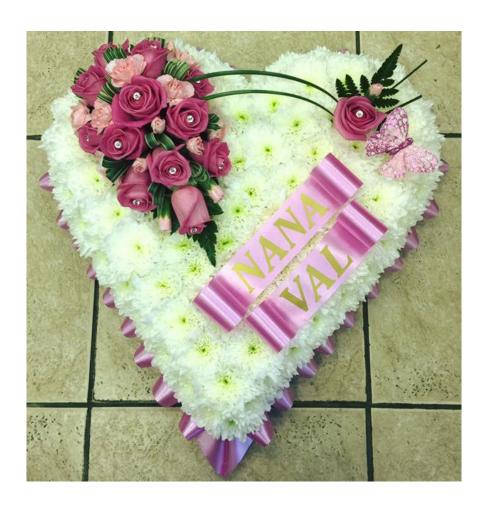

#### Pink & White Based Heart Code: H - 17 12" £75 15" £140 18" £170

Pink & White Loose Heart Code: H - 18 15" £140 18" £170