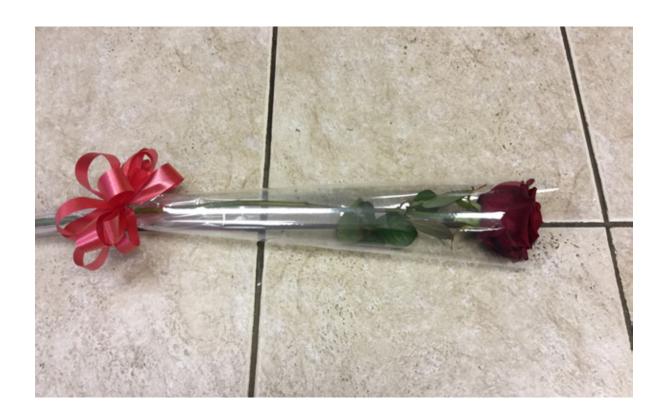

can choose alternative colours and flowers for the tribute shown in the brochure, however this may incur an additional charge. Any lettering, butterflies or diamanté's shown in any pictures in the brochure will not be added to the tribute unless requested. For more examples you can find us on Facebook. Should you require any further assistance please do not hesitate to contact us.

#### Terms and Conditions

we cannot be held responsible for the difference in colour and shading, we reserve the right to change flowers for a suitable alternative if we think it is required.

To personalise tributes, lettering may be added at an additional cost of £1 per letter. Butterflies can be added to any tribute at an additional cost of £2 each. Example below:



### **Single Rose in Cellophane £5.00**



Funeral Spray from £40.00



#### Six Rose Tied Sheaf Code: TS - 11 £50



Twelve Rose Tied Sheaf Code: TS - 12 £90



# Twelve White Rose Tied Sheaf Code: TS - 13 £90



Pink, Purple & White Tied Sheaf Code: TS - 14 £100



#### Lily Tied Sheaf Code: TS - 15 £85



Church Arrangements
Small £150 Medium £200 Large £250



### Code: Letters - 1 £35 per Letter Ribbon, Chrysanthemum Base & No Top Sprays



Code: Letters - 2 £40 per Letter Ribbon, Chrysanthemum Base & Single Rose on each letter



Code: Letters - 3 £45 per Letter Ribbon, Chrysanthemum Base & Top spray on each end



Code: Letters - 4 £45 per Letter No Ribbon, Chrysanthemum Base & Top spray on each end



Code: Letters - 5 £50 per Letter Foliage Edge, Chrysanthemum Base & Large Rose Top Spray



Code: Letters - 6 £60 per Lett