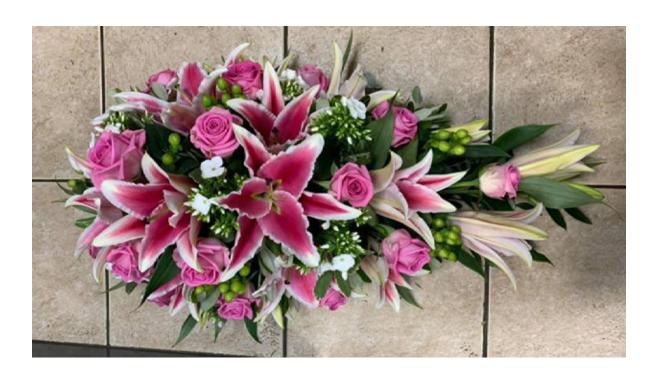

#### Pink Rose & Lily Single Ended Spray Code: SE - 17 36"x12" £200

White Rose & Lily Single Ended Spray Code: SE - 18 £200