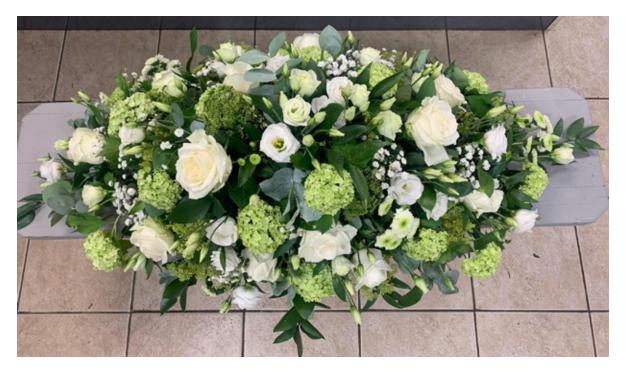

#### Red Rose & Pink Lily Coffin Spray Code: CS - 14 4ft £350 5ft £400

White & Green Coffin Spray Code: CS - 15 4ft £325 5ft £375