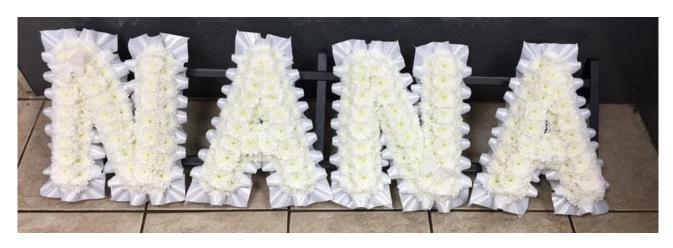

### Code: Letters - 1 £35 per Letter Ribbon, Chrysanthemum Base & No Top Sprays

Code: Letters - 2 £40 per Letter Ribbon, Chrysanthemum Base & Single Rose on each letter

Code: Letters - 3 £45 per Letter Ribbon, Chrysanthemum Base & Top spray on each end

Code: Letters - 4 £45 per Letter No Ribbon, Chrysanthemum Base & Top spray on each end

Code: Letters - 5 £50 per Letter Foliage Edge, Chrysanthemum Base & Large Rose Top Spray

Code: Letters - 6 £60 per Letter

Loose Letters