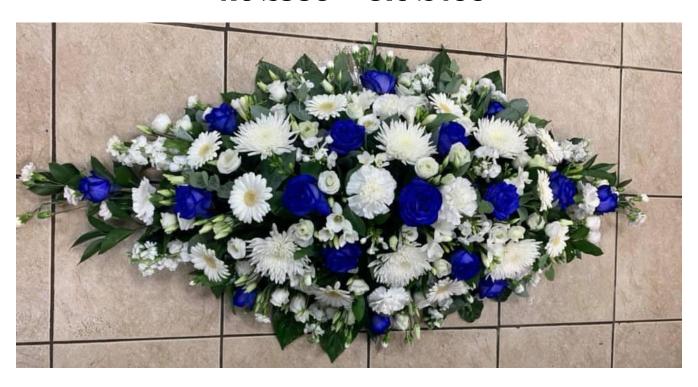

#### Blue & White Single Ended Spray Code: SE - 13 36"x12" £200

Pink & White Single Ended Spray Code: SE - 14 36"x12" £175