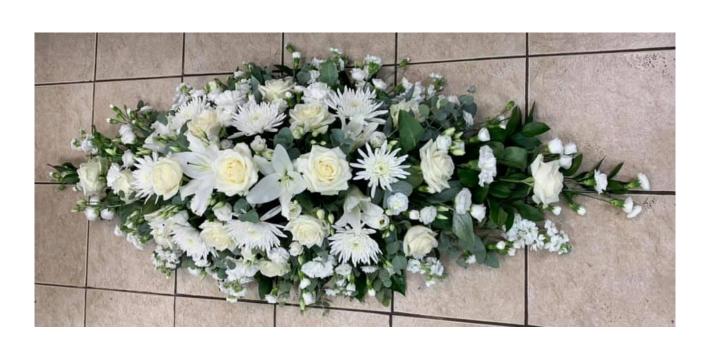

n each end



Code: Letters - 5 £50 per Letter Foliage Edge, Chrysanthemum Base & Large Rose Top Spray



Code: Letters - 6 £60 per Letter

Loose Letters



## Pink & White Based Wreath Code: W - 11 10" £85 12" £110 14" £135 16" £160





## Peach & White Loose Wreath Code: W - 13 8" £50 10" £75 12" £100 14" £125 16" £150



Purple & White Loose Wreath Code: W - 14 8" £50 10" £75 12" £100 14" £125 16" £150



# White Daisy Loose Wreath Code: W - 15 8" £40 10" £60 12" £80 14" £100 16" £120





#### Purple & White Based Wreath Code: W - 17 8" £50 10" £75 12" £100 14" £125 16" £150



Yellow & White Based Wreath Code: W - 18 8" £50 10" £75 12" £100 14" £125 16" £150



#### Red & White Loose Wreath Code: W - 19 12" £150 14" £175 16" £200



White Coffin Spray Code: CS - 1 4ft £325 5ft £375



#### Red & Green Coffin Spray Code: CS - 2 4ft £325 5ft £375



Red & White Coffin Spray Code: CS - 3 4ft £325 5ft £375



#### Purple & White Coffin Spray Code: CS - 4 4ft £350 5ft £400



Blue & White Coffin Spray Code: CS - 5 4ft £350 5ft £400



#### Peach & White Coffin Spray Code: CS - 6 4ft £325 5ft £375



#### Pink, Orange & Yellow Coffin Spray of Lilies, Roses & Carnation Code: CS - 7 4ft £350 5ft £400



#### Pink & Purple Coffin Spray Code: CS - 8 4ft £350 5ft £400



#### Pink & White Coffin Spray Code: CS - 9 4ft £325 5ft £375



#### White Lily & Rose Coffin Spray Code: CS - 10 4ft £350 5ft £400



#### Red Rose Coffin Spray Code: CS - 11 4ft £475 5ft £550



#### Pink & White Lily Coffin Spray Code: CS - 12 4ft £275 5ft £325



White Lily Coffin Spray Code: CS - 13 4ft £3