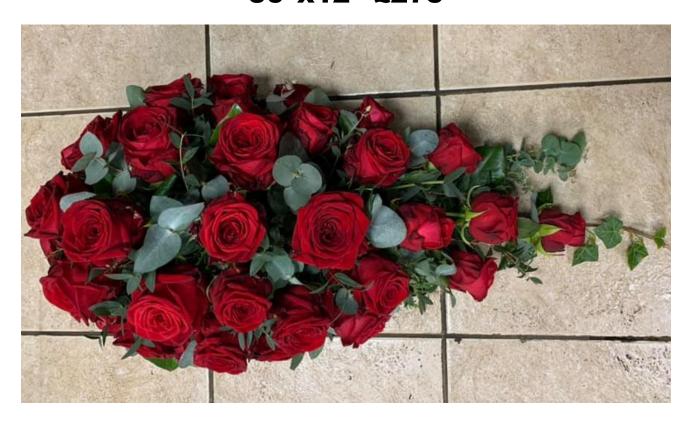

#### Orange & White Single Ended Spray Code: SE - 15 36"x12" £175

Red Rose Single Ended Spray Code: SE - 16 36"x12" £275