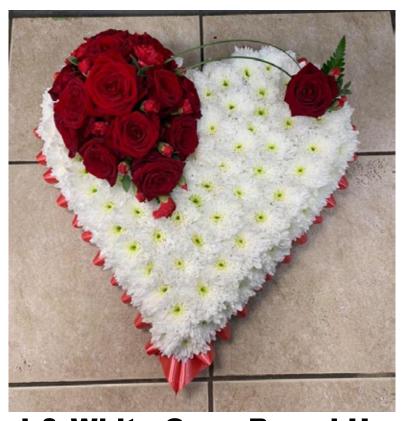

#### Red & White Based Heart Code: H - 13 12" £75 15" £140 18" £170

Red & White Open Based Heart Code: H - 14 15" £140 18" £170