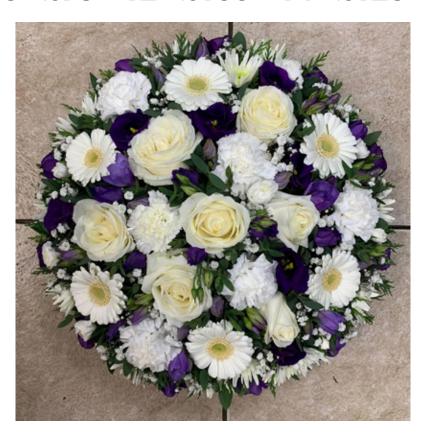

#### Purple & White Based Wreath Code: W - 17 8" £50 10" £75 12" £100 14" £125 16" £150

Yellow & White Based Wreath Code: W - 18 8" £50 10" £75 12" £100 14" £125 16" £150