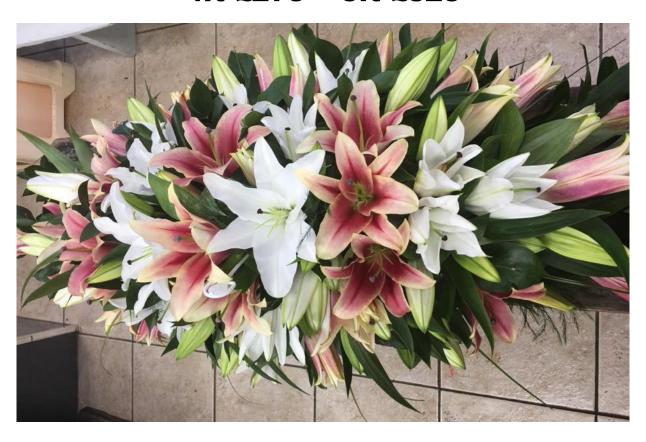

#### Pink & White Lily Coffin Spray Code: CS - 12 4ft £275 5ft £325

White Lily Coffin Spray Code: CS - 13 4ft £325 5ft £375