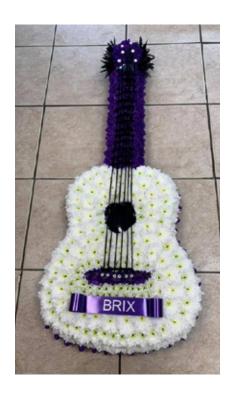

eart Code: H - 13 12" £75 15" £140 18" £170



Red & White Open Based Heart Code: H - 14 15" £140 18" £170



#### Blue & White Based Heart Code: H - 15 12" £85 15" £150 18" £180



Red & Pink Loose Heart Code: H - 16 15" £140 18" £170



#### Pink & White Based Heart Code: H - 17 12" £75 15" £140 18" £170



Pink & White Loose Heart Code: H - 18 15" £140 18" £170



#### Purple and White Open Loose Heart Code: H - 19 15" £140 18" £170



Red and White Open Loose Heart Code: H - 20 15" £140 18" £170



#### Gates of heaven Code: GOH - 1 £225



Based Cross Code: C - 1 24" £125 36" £175 48" £225



#### Based Cushion Code: BC - 1 12" £80 15" £140 18" £160 21" £180 24" £200



Based Pillow Code: BP - 1 12" £80 15" £140 18" £160 21" £180 24" £200



### **Bespoke Tributes Price on Request**