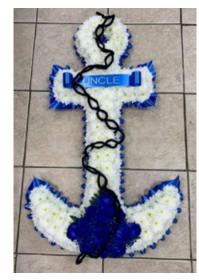

e: H - 13 12" £75 15" £140 18" £170



Red & White Open Based Heart Code: H - 14 15" £140 18" £170



#### Blue & White Based Heart Code: H - 15 12" £85 15" £150 18" £180



Red & Pink Loose Heart Code: H - 16 15" £140 18" £170



#### Pink & White Based Heart Code: H - 17 12" £75 15" £140 18" £170



Pink & White Loose Heart Code: H - 18 15" £140 18" £170



#### Purple and White Open Loose Heart Code: H - 19 15" £140 18" £170



Red and White Open Loose Heart Code: H - 20 15" £140 18" £170



#### Gates of heaven Code: GOH - 1 £225



Based Cross Code: C - 1 24" £125 36" £175 48" £225



#### Based Cushion Code: BC - 1 12" £80 15" £140 18" £160 21" £180 24" £200



Based Pillow Code: BP - 1 12" £80 15" £140 18" £160 21" £180 24" £200



### **Bespoke Tributes Price on Request**