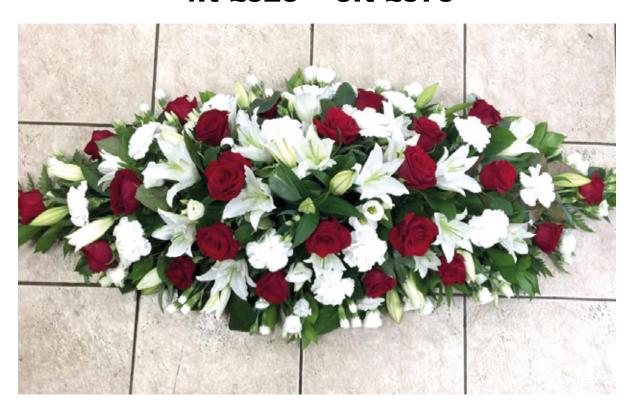

#### Red Rose & Pink Lily Coffin Spray Code: CS - 14 4ft £350 5ft £400

White & Green Coffin Spray Code: CS - 15 4ft £325 5ft £375