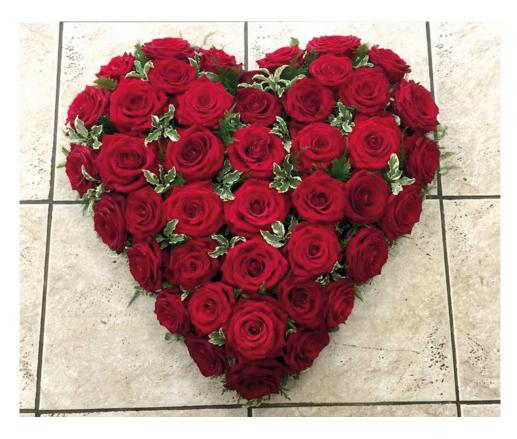

#### Red Loose Heart Code: H - 11 15" £140 18" £170

Red Rose Heart Code: H - 12 15" £250 18" £300