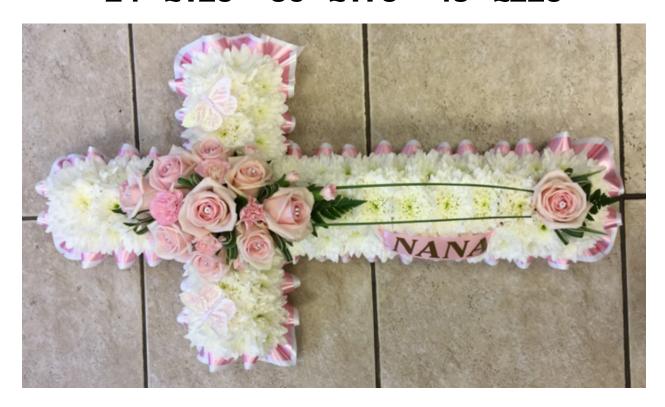

#### Red & White Loose Wreath Code: W - 19 12" £150 14" £175 16" £200

White Coffin Spray Code: CS - 1 4ft £325 5ft £375

#### Red & Green Coffin Spray Code: CS - 2 4ft £325 5ft £375

Red & White Coffin Spray Code: CS - 3 4ft £325 5ft £375

#### Purple & White Coffin Spray Code: CS - 4 4ft £350 5ft £400

Blue & White Coffin Spray Code: CS - 5 4ft £350 5ft £400

#### Peach & White Coffin Spray Code: CS - 6 4ft £325 5ft £375

#### Pink, Orange & Yellow Coffin Spray of Lilies, Roses & Carnation Code: CS - 7 4ft £350 5ft £400

#### Pink & Purple Coffin Spray Code: CS - 8 4ft £350 5ft £400

#### Pink & White Coffin Spray Code: CS - 9 4ft £325 5ft £375

#### White Lily & Rose Coffin Spray Code: CS - 10 4ft £350 5ft £400

#### Red Rose Coffin Spray Code: CS - 11 4ft £475 5ft £550

#### Pink & White Lily Coffin Spray Code: CS - 12 4ft £275 5ft £325

White Lily Coffin Spray Code: CS - 13 4ft £325 5ft £375

#### Red Rose & Pink Lily Coffin Spray Code: CS - 14 4ft £350 5ft £400

White & Green Coffin Spray Code: CS - 15 4ft £325 5ft £375