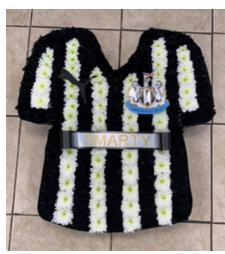

H - 13 12" £75 15" £140 18" £170



Red & White Open Based Heart Code: H - 14 15" £140 18" £170



#### Blue & White Based Heart Code: H - 15 12" £85 15" £150 18" £180



Red & Pink Loose Heart Code: H - 16 15" £140 18" £170



#### Pink & White Based Heart Code: H - 17 12" £75 15" £140 18" £170



Pink & White Loose Heart Code: H - 18 15" £140 18" £170



#### Purple and White Open Loose Heart Code: H - 19 15" £140 18" £170



Red and White Open Loose Heart Code: H - 20 15" £140 18" £170



#### Gates of heaven Code: GOH - 1 £225



Based Cross Code: C - 1 24" £125 36" £175 48" £225



#### Based Cushion Code: BC - 1 12" £80 15" £140 18" £160 21" £180 24" £200



Based Pillow Code: BP - 1 12" £80 15" £140 18" £160 21" £180 24" £200



### **Bespoke Tributes Price on Request**