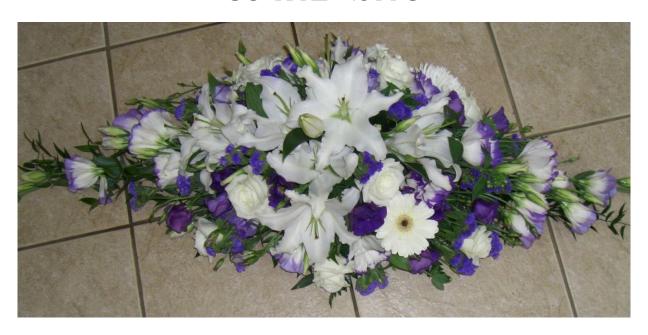

#### Purple & White Double Ended Spray Code: DE - 13 36"x12" £175

Blue & White Double Ended Spray Code: DE - 14 36"x12" £200