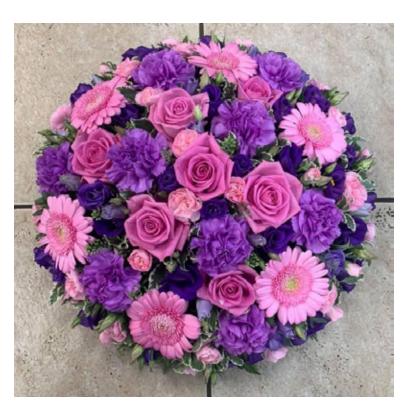

## Pink & White Based Wreath Code: W - 11 10" £85 12" £110 14" £135 16" £160

#### Purple & White Based Wreath Code: W - 17 8" £50 10" £75 12" £100 14" £125 16" £150

Yellow & White Based Wreath Code: W - 18 8" £50 10" £75 12" £100 14" £125 16" £150