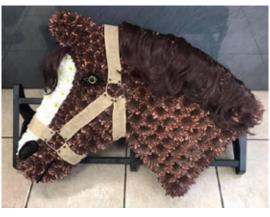

13 12" £75 15" £140 18" £170



Red & White Open Based Heart Code: H - 14 15" £140 18" £170



#### Blue & White Based Heart Code: H - 15 12" £85 15" £150 18" £180



Red & Pink Loose Heart Code: H - 16 15" £140 18" £170



#### Pink & White Based Heart Code: H - 17 12" £75 15" £140 18" £170



Pink & White Loose Heart Code: H - 18 15" £140 18" £170



#### Purple and White Open Loose Heart Code: H - 19 15" £140 18" £170



Red and White Open Loose Heart Code: H - 20 15" £140 18" £170



#### Gates of heaven Code: GOH - 1 £225



Based Cross Code: C - 1 24" £125 36" £175 48" £225



#### Based Cushion Code: BC - 1 12" £80 15" £140 18" £160 21" £180 24" £200



Based Pillow Code: BP - 1 12" £80 15" £140 18" £160 21" £180 24" £200



### **Bespoke Tributes Price on Request**