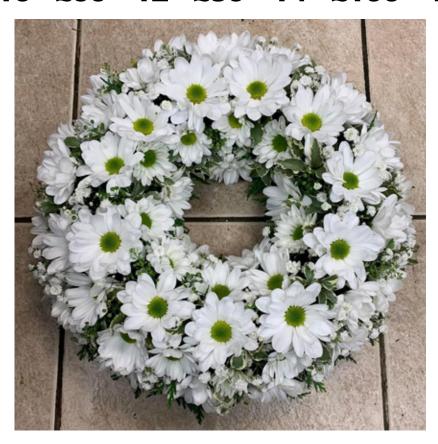

# White Daisy Loose Wreath Code: W - 15 8" £40 10" £60 12" £80 14" £100 16" £120