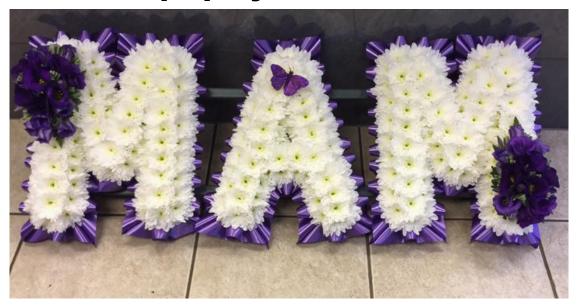

### Code: Letters - 1 £35 per Letter Ribbon, Chrysanthemum Base & No Top Sprays

Code: Letters - 2 £40 per Letter Ribbon, Chrysanthemum Base & Single Rose on each letter

Code: Letters - 3 £45 per Letter Ribbon, Chrysanthemum Base & Top spray on each end

Code: Letters - 4 £45 per Letter No Ribbon, Chrysanthemum Base & Top spray on each end

Code: Letters - 5 £50 per Letter Foliage Edge, Chrysanthemum Base & Large Rose Top Spray

Code: Letters - 6 £60 per Letter

Loose Letters