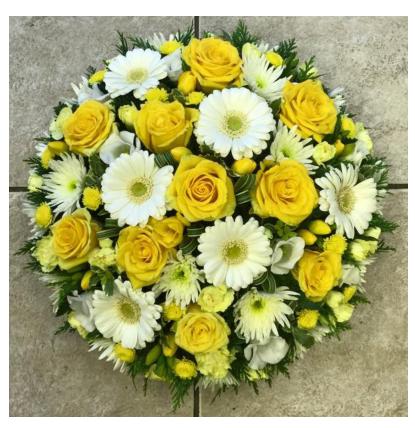

#### Purple & White Based Wreath Code: W - 17 8" £50 10" £75 12" £100 14" £125 16" £150

Yellow & White Based Wreath Code: W - 18 8" £50 10" £75 12" £100 14" £125 16" £150

#### Yellow & White Loose Posy Code: P - 13 8" £50 10" £75 12" £100 14" £125 16" £150

Yellow & Purple Loose Posy Code: P - 14 8" £50 10" £75 12" £100 14" £125 16" £150