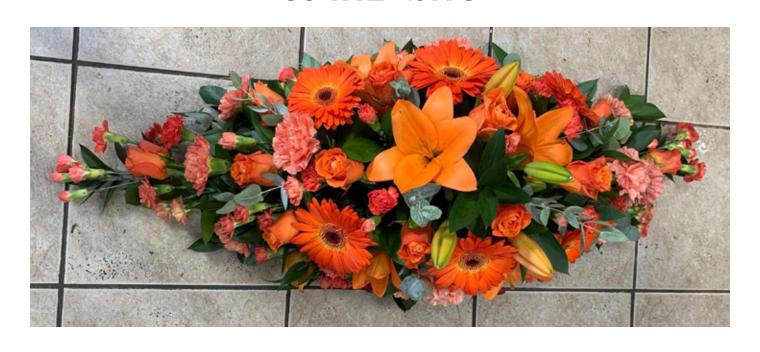

#### Orange & White Single Ended Spray Code: SE - 15 36"x12" £175

Red Rose Single Ended Spray Code: SE - 16 36"x12" £275