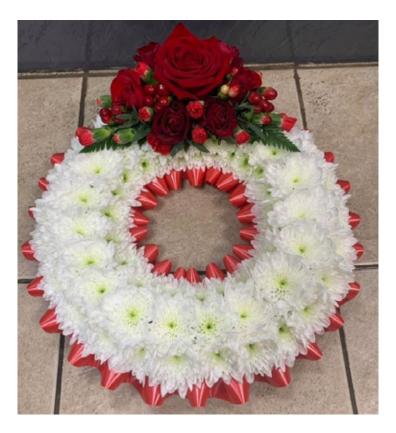

#### Red & White Loose Wreath Code: W - 19 12" £150 14" £175 16" £200

White Coffin Spray Code: CS - 1 4ft £325 5ft £375