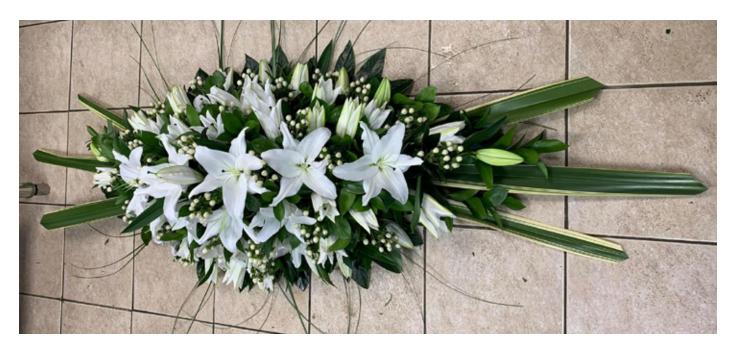

Green Coffin Spray Code: CS - 2 4ft £325 5ft £375



Red & White Coffin Spray Code: CS - 3 4ft £325 5ft £375



#### Purple & White Coffin Spray Code: CS - 4 4ft £350 5ft £400



Blue & White Coffin Spray Code: CS - 5 4ft £350 5ft £400



#### Peach & White Coffin Spray Code: CS - 6 4ft £325 5ft £375



#### Pink, Orange & Yellow Coffin Spray of Lilies, Roses & Carnation Code: CS - 7 4ft £350 5ft £400



#### Pink & Purple Coffin Spray Code: CS - 8 4ft £350 5ft £400



#### Pink & White Coffin Spray Code: CS - 9 4ft £325 5ft £375



#### White Lily & Rose Coffin Spray Code: CS - 10 4ft £350 5ft £400



#### Red Rose Coffin Spray Code: CS - 11 4ft £475 5ft £550



#### Pink & White Lily Coffin Spray Code: CS - 12 4ft £275 5ft £325



White Lily Coffin Spray Code: CS - 13 4ft £325 5ft £375



#### Red Rose & Pink Lily Coffin Spray Code: CS - 14 4ft £350 5ft £400



White & Green Coffin Spray Code: CS - 15 4ft £325 5ft £375



#### Pink & White Loose Posy Code: P - 11 8" £50 10" £75 12" £100 14" £125 16" £150



Pink & Purple Loose Posy Code: P - 12 8" £50 10" £75 12" £100 14" £125 16" £150



#### Yellow & White Loose Posy Code: P - 13 8" £50 10" £75 12" £100 14" £125 16" £150



Yellow & Purple Loose Posy Code: P - 14 8" £50 10" £75 12" £100 14" £125 16" £150



#### 





#### White Loose Posy Code: P - 17 8" £50 10" £75 12" £100 14" £125 16" £150





#### 



Blue & White Based Posy Code: P - 20 8" £50 10" £75 12" £100 14" £125 16" £150



## White Single Ended Spray Code: SE - 11 36"x12" £175



Purple & White Single Ended Spray Code: SE - 12 36"x12" £175



#### Blue &