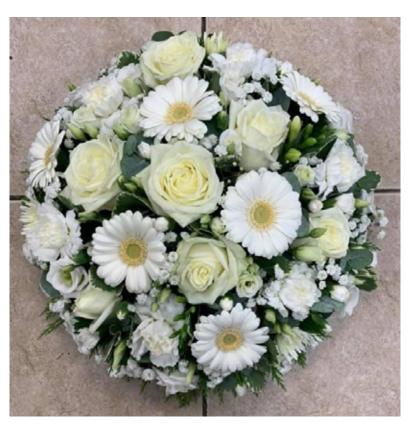

#### Red & White Loose Wreath Code: W - 19 12" £150 14" £175 16" £200

White Coffin Spray Code: CS - 1 4ft £325 5ft £375