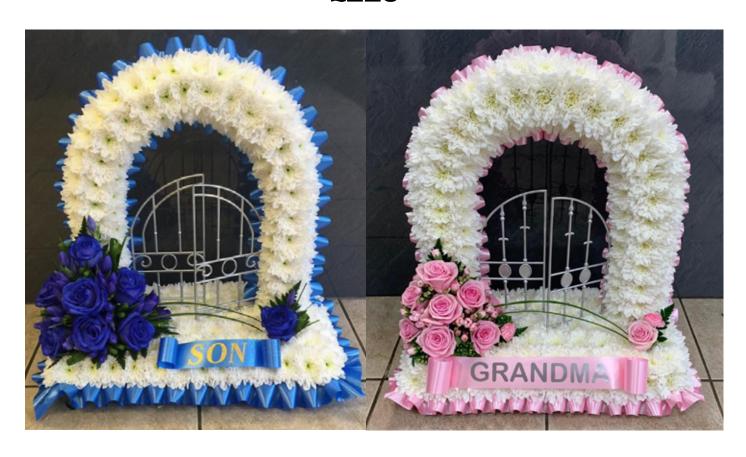

#### Gates of heaven Code: GOH - 1 £225

Based Cross Code: C - 1 24" £125 36" £175 48" £225