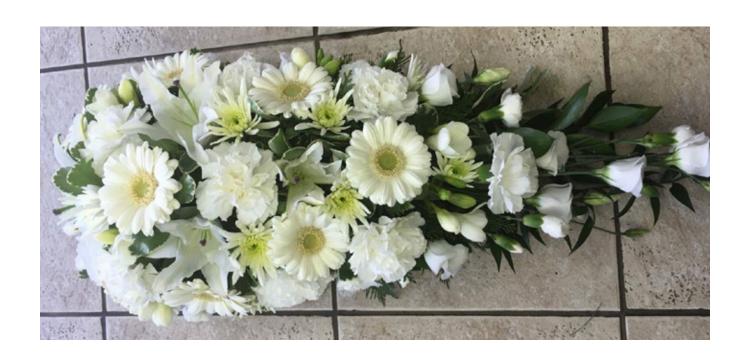

#### Pink Rose & Lily Single Ended Spray Code: SE - 17 36"x12" £200

White Rose & Lily Single Ended Spray Code: SE - 18 £200