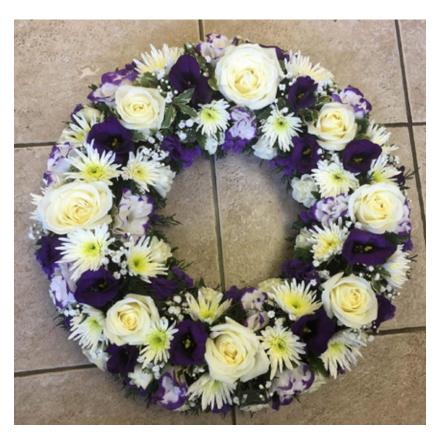

#### Purple & White Based Wreath Code: W - 17 8" £50 10" £75 12" £100 14" £125 16" £150

Yellow & White Based Wreath Code: W - 18 8" £50 10" £75 12" £100 14" £125 16" £150