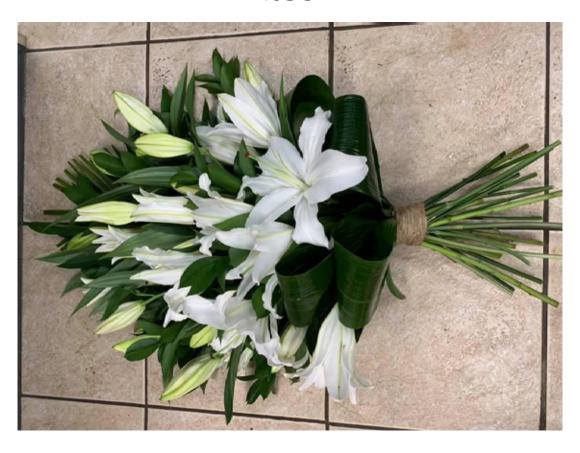

#### Lily Tied Sheaf Code: TS - 15 £85

Church Arrangements
Small £150 Medium £200 Large £250