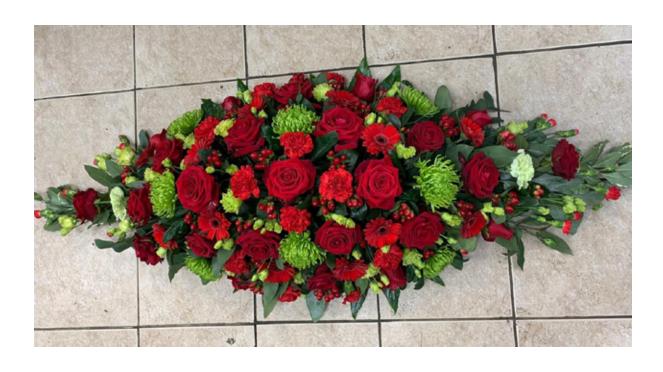

ysanthemum Base & Large Rose Top Spray



Code: Letters - 6 £60 per Letter

Loose Letters



## Pink & White Based Wreath Code: W - 11 10" £85 12" £110 14" £135 16" £160





## Peach & White Loose Wreath Code: W - 13 8" £50 10" £75 12" £100 14" £125 16" £150



Purple & White Loose Wreath Code: W - 14 8" £50 10" £75 12" £100 14" £125 16" £150



# White Daisy Loose Wreath Code: W - 15 8" £40 10" £60 12" £80 14" £100 16" £120





#### Purple & White Based Wreath Code: W - 17 8" £50 10" £75 12" £100 14" £125 16" £150



Yellow & White Based Wreath Code: W - 18 8" £50 10" £75 12" £100 14" £125 16" £150



#### Red & White Loose Wreath Code: W - 19 12" £150 14" £175 16" £200



White Coffin Spray Code: CS - 1 4ft £325 5ft £375



#### Red & Green Coffin Spray Code: CS - 2 4ft £325 5ft £375



Red & White Coffin Spray Code: CS - 3 4ft £325 5ft £375



#### Purple & White Coffin Spray Code: CS - 4 4ft £350 5ft £400



Blue & White Coffin Spray Code: CS - 5 4ft £350 5ft £400



#### Peach & White Coffin Spray Code: CS - 6 4ft £325 5ft £375



#### Pink, Orange & Yellow Coffin Spray of Lilies, Roses & Carnation Code: CS - 7 4ft £350 5ft £400



#### Pink & Purple Coffin Spray Code: CS - 8 4ft £350 5ft £400



#### Pink & White Coffin Spray Code: CS - 9 4ft £325 5ft £375



#### White Lily & Rose Coffin Spray Code: CS - 10 4ft £350 5ft £400



#### Red Rose Coffin Spray Code: CS - 11 4ft £475 5ft £550



#### Pink & White Lily Coffin Spray Code: CS - 12 4ft £275 5ft £325



White Lily Coffin Spray Code: CS - 13 4ft £325 5ft £375



#### Red Rose & Pink Lily Coffin Spray Code: CS -